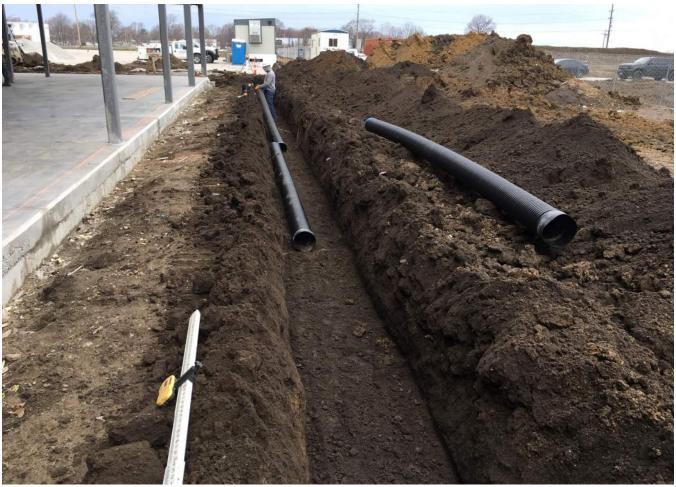

| DATE:                      | 4/5/2019 |                                                                       |       |         |          | TOTAL LOST DAYS: 25.5 |  |
|----------------------------|----------|-----------------------------------------------------------------------|-------|---------|----------|-----------------------|--|
| WEATHER                    |          |                                                                       |       |         |          |                       |  |
| DAY                        | DATE     | WORKED                                                                | TEMP. | PRECIP. | LOST DAY | NOTES                 |  |
| Monday                     | 4/1/2018 | Yes                                                                   | 50/27 | No      | No       |                       |  |
| Tuesday                    | 4/2/2018 | Yes                                                                   | 61/35 | No      | No       |                       |  |
| Wednesday                  | 4/3/2018 | Yes                                                                   | 59/28 | No      | No       |                       |  |
| Thursday                   | 4/4/2018 | Yes                                                                   | 54/47 | Yes     | No       |                       |  |
| Friday                     | 4/5/2018 | Yes                                                                   | 54/48 | Yes     | No       |                       |  |
| Saturday                   | 4/6/2018 |                                                                       |       |         |          |                       |  |
| WORK IN PROGRESS THIS WEEK |          |                                                                       |       |         |          |                       |  |
| Site                       |          | Completed storm sewer line from building to northeast detention area. |       |         |          |                       |  |
|                            |          |                                                                       |       |         |          |                       |  |
| Building                   |          | Completed gym roof demo and new underlayment on north side.           |       |         |          |                       |  |
|                            |          | Continued exterior wall metal stud framing.                           |       |         |          |                       |  |
|                            |          | Continued CMU infill at gym walls. Began CMU corridor walls.          |       |         |          |                       |  |
|                            |          | Continued electrical and plumbing overhead rough-ins.                 |       |         |          |                       |  |
|                            |          | Began roof installation on building addition.                         |       |         |          |                       |  |
|                            |          |                                                                       |       |         |          |                       |  |
|                            |          |                                                                       |       |         |          |                       |  |
|                            |          |                                                                       |       |         |          |                       |  |
|                            |          |                                                                       |       |         |          |                       |  |
|                            |          |                                                                       |       |         |          |                       |  |
|                            |          |                                                                       |       |         |          |                       |  |
|                            |          |                                                                       |       |         |          |                       |  |
| WORK PROJECTED NEXT WEEK   |          |                                                                       |       |         |          |                       |  |
| Building                   |          | Complete CMU walls at electric room.                                  |       |         |          |                       |  |
|                            |          | Continue CMU corridor walls.                                          |       |         |          |                       |  |
|                            |          | Continue electrical and plumbing rough-in.                            |       |         |          |                       |  |
|                            |          | Continue exterior wall framing and sheathing.                         |       |         |          |                       |  |
|                            |          | Continue roof installation on addition.                               |       |         |          |                       |  |
|                            |          |                                                                       |       |         |          |                       |  |
|                            |          |                                                                       |       |         |          |                       |  |
|                            |          |                                                                       |       |         |          |                       |  |
|                            |          |                                                                       |       |         |          |                       |  |
|                            |          |                                                                       |       |         |          |                       |  |
|                            |          |                                                                       |       |         |          |                       |  |
|                            |          |                                                                       |       |         |          |                       |  |
|                            |          |                                                                       |       |         |          |                       |  |
|                            |          |                                                                       |       |         |          |                       |  |
|                            |          |                                                                       |       |         |          |                       |  |
| CONCERNS/DELAYS            |          |                                                                       |       |         |          |                       |  |
|                            |          |                                                                       |       |         |          |                       |  |
|                            |          |                                                                       |       |         |          |                       |  |