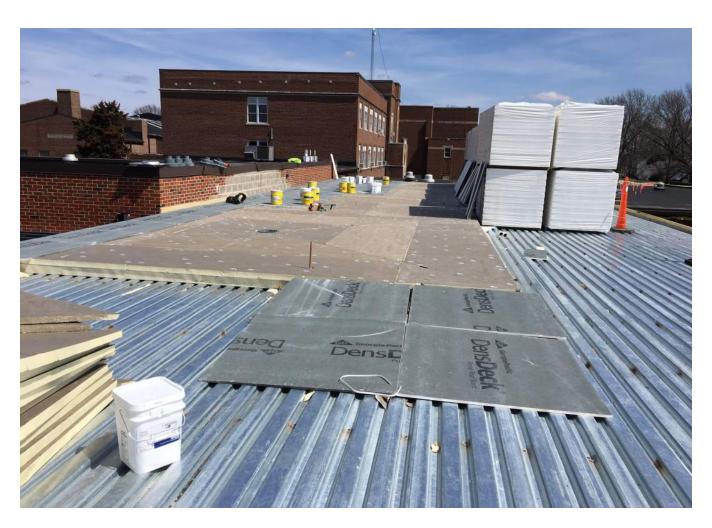

| DATE:                      | 4/5/2019 |                                                                       |       |         |          | TOTAL LOST DAYS: 25.5 |  |
|----------------------------|----------|-----------------------------------------------------------------------|-------|---------|----------|-----------------------|--|
| WEATHER                    |          |                                                                       |       |         |          |                       |  |
| DAY                        | DATE     | WORKED                                                                | TEMP. | PRECIP. | LOST DAY | NOTES                 |  |
| Monday                     | 4/1/2018 | Yes                                                                   | 50/27 | No      | No       |                       |  |
| Tuesday                    | 4/2/2018 | Yes                                                                   | 61/35 | No      | No       |                       |  |
| Wednesday                  | 4/3/2018 | Yes                                                                   | 59/28 | No      | No       |                       |  |
| Thursday                   | 4/4/2018 | Yes                                                                   | 54/47 | Yes     | No       |                       |  |
| Friday                     | 4/5/2018 | Yes                                                                   | 54/48 | Yes     | No       |                       |  |
| Saturday                   | 4/6/2018 |                                                                       |       |         |          |                       |  |
| WORK IN PROGRESS THIS WEEK |          |                                                                       |       |         |          |                       |  |
| Site                       |          | Completed storm sewer line from building to northeast detention area. |       |         |          |                       |  |
|                            |          |                                                                       |       |         |          |                       |  |
| Building                   |          | Completed gym roof demo and new underlayment on north side.           |       |         |          |                       |  |
|                            |          | Continued exterior wall metal stud framing.                           |       |         |          |                       |  |
|                            |          | Continued CMU infill at gym walls. Began CMU corridor walls.          |       |         |          |                       |  |
|                            |          | Continued electrical and plumbing overhead rough-ins.                 |       |         |          |                       |  |
|                            |          | Began roof installation on building addition.                         |       |         |          |                       |  |
|                            |          |                                                                       |       |         |          |                       |  |
|                            |          |                                                                       |       |         |          |                       |  |
|                            |          |                                                                       |       |         |          |                       |  |
|                            |          |                                                                       |       |         |          |                       |  |
|                            |          |                                                                       |       |         |          |                       |  |
|                            |          |                                                                       |       |         |          |                       |  |
|                            |          |                                                                       |       |         |          |                       |  |
| WORK PROJECTED NEXT WEEK   |          |                                                                       |       |         |          |                       |  |
| Building                   |          | Complete CMU walls at electric room.                                  |       |         |          |                       |  |
|                            |          | Continue CMU corridor walls.                                          |       |         |          |                       |  |
|                            |          | Continue electrical and plumbing rough-in.                            |       |         |          |                       |  |
|                            |          | Continue exterior wall framing and sheathing.                         |       |         |          |                       |  |
|                            |          | Continue roof installation on addition.                               |       |         |          |                       |  |
|                            |          |                                                                       |       |         |          |                       |  |
|                            |          |                                                                       |       |         |          |                       |  |
|                            |          |                                                                       |       |         |          |                       |  |
|                            |          |                                                                       |       |         |          |                       |  |
|                            |          |                                                                       |       |         |          |                       |  |
|                            |          |                                                                       |       |         |          |                       |  |
|                            |          |                                                                       |       |         |          |                       |  |
|                            |          |                                                                       |       |         |          |                       |  |
|                            |          |                                                                       |       |         |          |                       |  |
|                            |          |                                                                       |       |         |          |                       |  |
| CONCERNS/DELAYS            |          |                                                                       |       |         |          |                       |  |
|                            |          |                                                                       |       |         |          |                       |  |
|                            |          |                                                                       |       |         |          |                       |  |