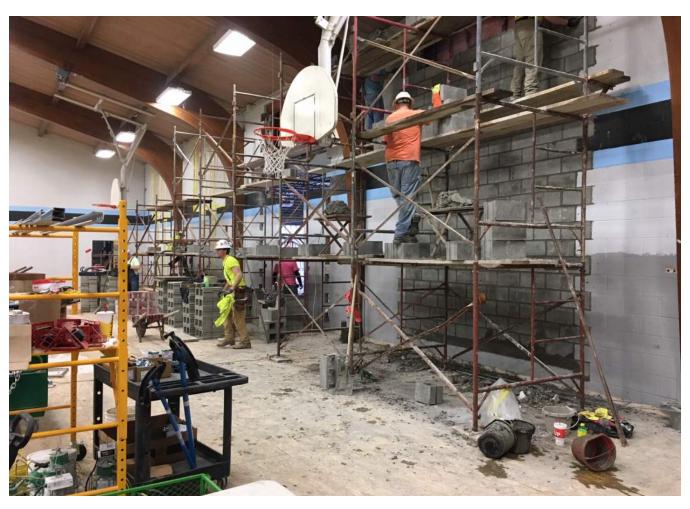

DATE: 3/29/2019 TOTAL LOST DAYS: 25.5

| DATE: 3/29/2019 TOTAL LOST DAYS: 25.5                                                           |           |                                                                                             |       |         |          |       |
|-------------------------------------------------------------------------------------------------|-----------|---------------------------------------------------------------------------------------------|-------|---------|----------|-------|
| WEATHER                                                                                         |           |                                                                                             |       |         |          |       |
| DAY                                                                                             | DATE      | WORKED                                                                                      | TEMP. | PRECIP. | LOST DAY | NOTES |
| Monday                                                                                          | 3/25/2018 | Yes                                                                                         | 53/32 | Yes     | No       |       |
| Tuesday                                                                                         | 3/26/2018 | Yes                                                                                         | 53/24 | No      | No       |       |
| Wednesday                                                                                       | 3/27/2018 | Yes                                                                                         | 62/29 | Yes     | No       |       |
| Thursday                                                                                        | 3/28/2018 | Yes                                                                                         | 73/47 | Yes     | No       |       |
| Friday                                                                                          | 3/29/2018 | Yes                                                                                         | 55/48 | Yes     | No       |       |
| Saturday                                                                                        | 3/30/2018 |                                                                                             |       |         |          |       |
| WORK IN PROGRESS THIS WEEK                                                                      |           |                                                                                             |       |         |          |       |
| Building                                                                                        |           | 3/18 - 3/22: Completed concrete slab pours!!                                                |       |         |          |       |
|                                                                                                 |           | 3/18 - 3/22: Completed bleacher demo in gym.                                                |       |         |          |       |
|                                                                                                 |           | 3/18 - 3/22: Began MEP demo in gym.                                                         |       |         |          |       |
|                                                                                                 |           | 3/18 - 3/22: Began laying brick at west gable.                                              |       |         |          |       |
|                                                                                                 |           |                                                                                             |       |         |          |       |
|                                                                                                 |           | Continued MEP demo in gym.                                                                  |       |         |          |       |
|                                                                                                 |           | Completed laying brick at west gable. Began CMU infill at gym walls.                        |       |         |          |       |
|                                                                                                 |           | Poured electric room foundations and slab. Poured new stairs down to existing locker rooms. |       |         |          |       |
|                                                                                                 |           | Completed gym roof demo and new underlayment on south side. Began on north side.            |       |         |          |       |
|                                                                                                 |           | Began exterior wall metal stud framing.                                                     |       |         |          |       |
|                                                                                                 |           | Began installing roof drain piping.                                                         |       |         |          |       |
|                                                                                                 |           | Began electrical conduit rough-in in addition and rough-in at electric room.                |       |         |          |       |
|                                                                                                 |           |                                                                                             |       |         |          |       |
| WORK BROJECTED MENT WEEK                                                                        |           |                                                                                             |       |         |          |       |
| WORK PROJECTED NEXT WEEK  Building Complete CMU infills at gym walls. Begin CMU corridor walls. |           |                                                                                             |       |         |          |       |
| Building                                                                                        |           | Set door frames in conjunction with corridor CMU.                                           |       |         |          |       |
|                                                                                                 |           | Continue electrical and plumbing rough-in.                                                  |       |         |          |       |
|                                                                                                 |           | Set roof curbs.                                                                             |       |         |          |       |
|                                                                                                 |           | Continue exterior wall framing and sheathing.                                               |       |         |          |       |
|                                                                                                 |           | Complete gym roof demo and underlayment on north side.                                      |       |         |          |       |
|                                                                                                 |           | Begin roof installation on addition.                                                        |       |         |          |       |
| Site                                                                                            |           | Work on storm piping and detention areas.                                                   |       |         |          |       |
|                                                                                                 |           | , , , , , , , , , , , , , , , , , , ,                                                       |       |         |          |       |
|                                                                                                 |           |                                                                                             |       |         |          |       |
|                                                                                                 |           |                                                                                             |       |         |          |       |
|                                                                                                 |           |                                                                                             |       |         |          |       |
|                                                                                                 |           |                                                                                             |       |         |          |       |
|                                                                                                 |           |                                                                                             |       |         |          |       |
|                                                                                                 |           |                                                                                             |       |         |          |       |
| CONCERNS/DELAYS                                                                                 |           |                                                                                             |       |         |          |       |
|                                                                                                 |           |                                                                                             |       |         |          |       |
|                                                                                                 |           |                                                                                             |       |         |          |       |