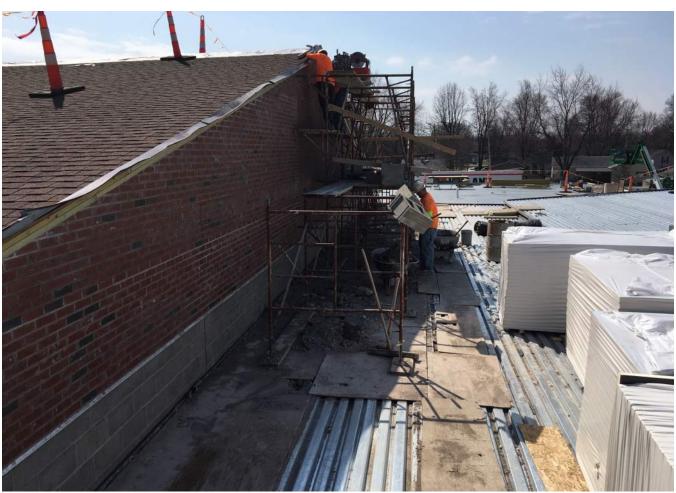

DATE: 3/29/2019 TOTAL LOST DAYS: 25.5

| DATE: 3/29/2019 TOTAL LOST DAYS: 25.5                                                           |           |                                                                                             |       |         |          |       |
|-------------------------------------------------------------------------------------------------|-----------|---------------------------------------------------------------------------------------------|-------|---------|----------|-------|
| WEATHER                                                                                         |           |                                                                                             |       |         |          |       |
| DAY                                                                                             | DATE      | WORKED                                                                                      | TEMP. | PRECIP. | LOST DAY | NOTES |
| Monday                                                                                          | 3/25/2018 | Yes                                                                                         | 53/32 | Yes     | No       |       |
| Tuesday                                                                                         | 3/26/2018 | Yes                                                                                         | 53/24 | No      | No       |       |
| Wednesday                                                                                       | 3/27/2018 | Yes                                                                                         | 62/29 | Yes     | No       |       |
| Thursday                                                                                        | 3/28/2018 | Yes                                                                                         | 73/47 | Yes     | No       |       |
| Friday                                                                                          | 3/29/2018 | Yes                                                                                         | 55/48 | Yes     | No       |       |
| Saturday                                                                                        | 3/30/2018 |                                                                                             |       |         |          |       |
| WORK IN PROGRESS THIS WEEK                                                                      |           |                                                                                             |       |         |          |       |
| Building                                                                                        |           | 3/18 - 3/22: Completed concrete slab pours!!                                                |       |         |          |       |
|                                                                                                 |           | 3/18 - 3/22: Completed bleacher demo in gym.                                                |       |         |          |       |
|                                                                                                 |           | 3/18 - 3/22: Began MEP demo in gym.                                                         |       |         |          |       |
|                                                                                                 |           | 3/18 - 3/22: Began laying brick at west gable.                                              |       |         |          |       |
|                                                                                                 |           |                                                                                             |       |         |          |       |
|                                                                                                 |           | Continued MEP demo in gym.                                                                  |       |         |          |       |
|                                                                                                 |           | Completed laying brick at west gable. Began CMU infill at gym walls.                        |       |         |          |       |
|                                                                                                 |           | Poured electric room foundations and slab. Poured new stairs down to existing locker rooms. |       |         |          |       |
|                                                                                                 |           | Completed gym roof demo and new underlayment on south side. Began on north side.            |       |         |          |       |
|                                                                                                 |           | Began exterior wall metal stud framing.                                                     |       |         |          |       |
|                                                                                                 |           | Began installing roof drain piping.                                                         |       |         |          |       |
|                                                                                                 |           | Began electrical conduit rough-in in addition and rough-in at electric room.                |       |         |          |       |
|                                                                                                 |           |                                                                                             |       |         |          |       |
| WORK BROJECTED MENT WEEK                                                                        |           |                                                                                             |       |         |          |       |
| WORK PROJECTED NEXT WEEK  Building Complete CMU infills at gym walls. Begin CMU corridor walls. |           |                                                                                             |       |         |          |       |
| Building                                                                                        |           | Set door frames in conjunction with corridor CMU.                                           |       |         |          |       |
|                                                                                                 |           | Continue electrical and plumbing rough-in.                                                  |       |         |          |       |
|                                                                                                 |           | Set roof curbs.                                                                             |       |         |          |       |
|                                                                                                 |           | Continue exterior wall framing and sheathing.                                               |       |         |          |       |
|                                                                                                 |           | Complete gym roof demo and underlayment on north side.                                      |       |         |          |       |
|                                                                                                 |           | Begin roof installation on addition.                                                        |       |         |          |       |
| Site                                                                                            |           | Work on storm piping and detention areas.                                                   |       |         |          |       |
|                                                                                                 |           | , , , , , , , , , , , , , , , , , , ,                                                       |       |         |          |       |
|                                                                                                 |           |                                                                                             |       |         |          |       |
|                                                                                                 |           |                                                                                             |       |         |          |       |
|                                                                                                 |           |                                                                                             |       |         |          |       |
|                                                                                                 |           |                                                                                             |       |         |          |       |
|                                                                                                 |           |                                                                                             |       |         |          |       |
|                                                                                                 |           |                                                                                             |       |         |          |       |
| CONCERNS/DELAYS                                                                                 |           |                                                                                             |       |         |          |       |
|                                                                                                 |           |                                                                                             |       |         |          |       |
|                                                                                                 |           |                                                                                             |       |         |          |       |