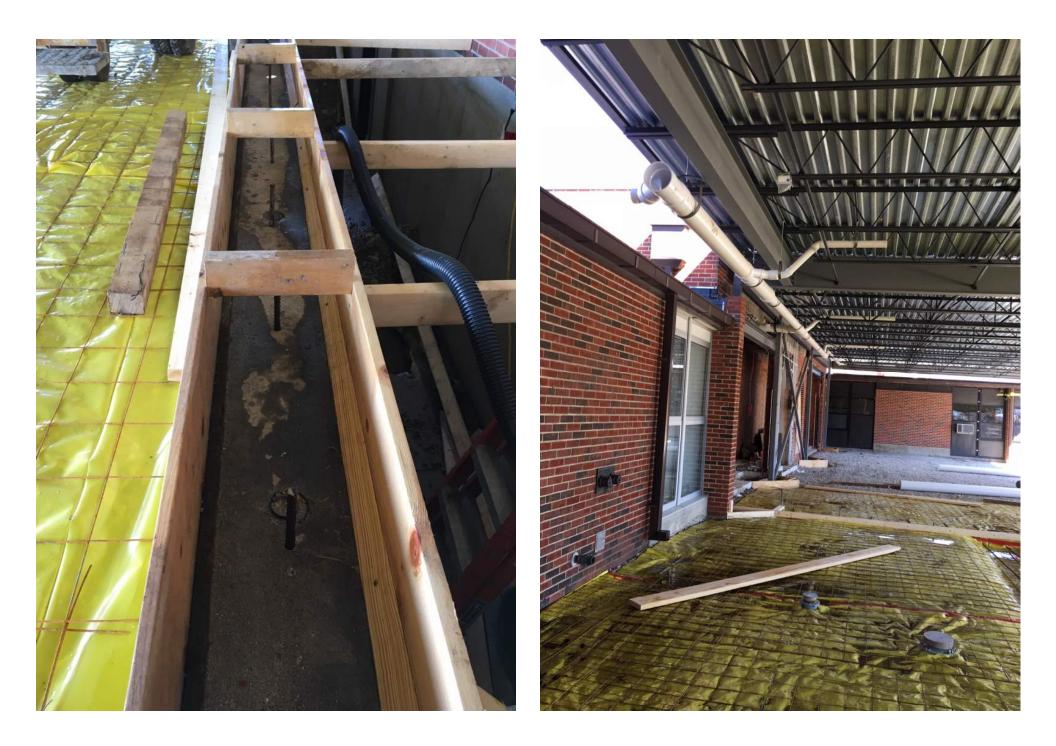

| HOLLAND<br>BUILT ON INTEGRITY |             |                                                                                          |             |         |                |  |           |   |            |
|-------------------------------|-------------|------------------------------------------------------------------------------------------|-------------|---------|----------------|--|-----------|---|------------|
| WEEKLY PROJECT UPDATE         |             |                                                                                          |             |         |                |  |           |   |            |
| PROJECT:                      | North Mac H | High School - Addition & Renovation Addition Remodel Media Ce                            |             |         |                |  |           |   |            |
| ADDRESS:                      |             | ne St., Virden                                                                           |             |         | TION COMPLETE: |  | 8/21/2019 |   |            |
| OWNER:                        |             | Mac CUSD #34 SUBSTANTIAL COMPLETIC                                                       |             |         |                |  |           |   | 11/18/2019 |
| DATE:                         | 3/15/2019   |                                                                                          |             |         |                |  |           |   |            |
| WEATHER                       |             |                                                                                          |             |         |                |  |           |   |            |
| DAY                           | DATE        | WORKED                                                                                   | TEMP.       | PRECIP. | LOST DAY       |  | NOTE      | S |            |
| Monday                        | 3/11/2018   | Yes                                                                                      | 50/28       | No      | No             |  |           |   |            |
| Tuesday                       | 3/12/2018   | Yes                                                                                      | 49/28       | No      | No             |  |           |   |            |
| Wednesday                     | 3/13/2018   | Yes                                                                                      | 64/43       | Yes     | No             |  |           |   |            |
| Thursday                      | 3/14/2018   | Yes                                                                                      | 66/41       | No      | No             |  |           |   |            |
| Friday                        | 3/15/2018   | Yes                                                                                      | 44/36       | No      | No             |  |           |   |            |
| Saturday                      | 3/16/2018   |                                                                                          |             |         |                |  |           |   |            |
| WORK IN PROGRESS THIS WEEK    |             |                                                                                          |             |         |                |  |           |   |            |
| Bui                           | lding       | Continued roof metal stud framing.                                                       |             |         |                |  |           |   |            |
|                               |             | Began installing storm drain piping inside building.                                     |             |         |                |  |           |   |            |
|                               |             | Continued setting forms for slab pours.                                                  |             |         |                |  |           |   |            |
|                               |             | Installed vapor barrier and wire mesh for slab pours.                                    |             |         |                |  |           |   |            |
|                               |             |                                                                                          |             |         |                |  |           |   |            |
|                               |             |                                                                                          |             |         |                |  |           |   |            |
|                               |             |                                                                                          |             |         |                |  |           |   |            |
|                               |             |                                                                                          |             |         |                |  |           |   |            |
|                               |             |                                                                                          |             |         |                |  |           |   |            |
|                               |             |                                                                                          |             |         |                |  |           |   |            |
|                               |             |                                                                                          |             |         |                |  |           |   |            |
|                               |             |                                                                                          |             |         |                |  |           |   |            |
|                               |             |                                                                                          |             |         |                |  |           |   |            |
|                               |             |                                                                                          |             |         |                |  |           |   |            |
| WORK PROJECTED NEXT WEEK      |             |                                                                                          |             |         |                |  |           |   |            |
| Building                      |             | Complete slab pours!!<br>Pour electric room foundations.                                 |             |         |                |  |           |   |            |
|                               |             | Begin laying brick at west gym gable.                                                    |             |         |                |  |           |   |            |
|                               |             | Begin laying brick at west gym gable.<br>Begin bleacher and selective demo in Berry Gym. |             |         |                |  |           |   |            |
|                               |             | Begin bleacher and selective demo in Berry Gym.<br>Begin MEPFP demo in Berry Gym.        |             |         |                |  |           |   |            |
|                               |             | DESILI WILPTP                                                                            | aemo in Bel | ry Gym. |                |  |           |   |            |
|                               |             |                                                                                          |             |         |                |  |           |   |            |
|                               |             |                                                                                          |             |         |                |  |           |   |            |
|                               |             |                                                                                          |             |         |                |  |           |   |            |
|                               |             |                                                                                          |             |         |                |  |           |   |            |
|                               |             | <u> </u>                                                                                 |             |         |                |  |           |   |            |
|                               |             | 1                                                                                        |             |         |                |  |           |   |            |
|                               |             |                                                                                          |             |         |                |  |           |   |            |
|                               |             | 1                                                                                        |             |         |                |  |           |   |            |
|                               |             | 1                                                                                        |             |         |                |  |           |   |            |
| CONCERNS/DELAYS               |             |                                                                                          |             |         |                |  |           |   |            |
|                               |             |                                                                                          |             |         |                |  |           |   |            |
|                               |             |                                                                                          |             |         |                |  |           |   |            |
|                               |             |                                                                                          |             |         |                |  |           |   |            |
|                               |             |                                                                                          |             |         |                |  |           |   |            |