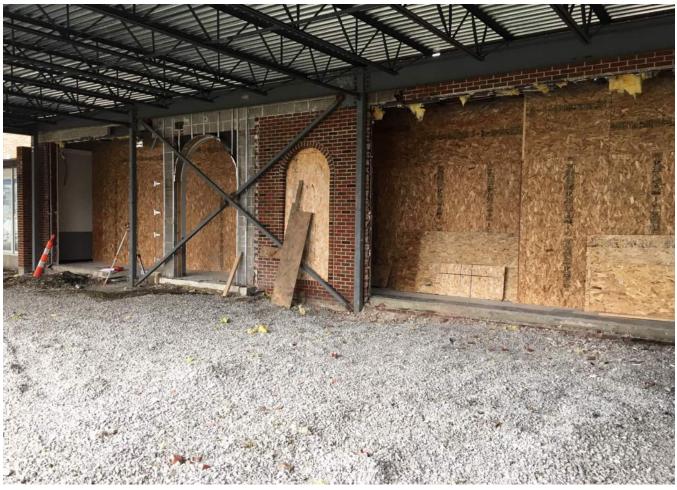

| DATE:                      | 2/22/2019 | TOTAL LOST DAYS: 24                                                    |       |         |          |                       |
|----------------------------|-----------|------------------------------------------------------------------------|-------|---------|----------|-----------------------|
| WEATHER                    |           |                                                                        |       |         |          |                       |
| DAY                        | DATE      | WORKED                                                                 | TEMP. | PRECIP. | LOST DAY | NOTES                 |
| Monday                     | 2/18/2018 | Yes                                                                    | 29/26 | No      | No       |                       |
| Tuesday                    | 2/19/2018 | Yes                                                                    | 32/23 | No      | No       |                       |
| Wednesday                  | 2/20/2018 | No                                                                     | 39/30 | Yes     | Yes      | Steel crew rained out |
| Thursday                   | 2/21/2018 | Yes                                                                    | 37/30 | No      | No       |                       |
| Friday                     | 2/22/2018 | Yes                                                                    | 39/29 | No      | No       |                       |
| Saturday                   | 2/23/2018 |                                                                        |       |         |          |                       |
| WORK IN PROGRESS THIS WEEK |           |                                                                        |       |         |          |                       |
| Buil                       | lding     | Continued steel detailing - welding bridging, base plates and bracing. |       |         |          |                       |
|                            |           | Began installing metal decking.                                        |       |         |          |                       |
|                            |           | Completed demolition of wall at old entrance.                          |       |         |          |                       |
|                            |           |                                                                        |       |         |          |                       |
|                            |           |                                                                        |       |         |          |                       |
|                            |           |                                                                        |       |         |          |                       |
|                            |           |                                                                        |       |         |          |                       |
|                            |           |                                                                        |       |         |          |                       |
|                            |           |                                                                        |       |         |          |                       |
|                            |           |                                                                        |       |         |          |                       |
|                            |           |                                                                        |       |         |          |                       |
|                            |           |                                                                        |       |         |          |                       |
|                            |           |                                                                        |       |         |          |                       |
|                            |           |                                                                        |       |         |          |                       |
| WORK PROJECTED NEXT WEEK   |           |                                                                        |       |         |          |                       |
| Building                   |           | Complete metal decking.                                                |       |         |          |                       |
|                            |           | Begin metal stud roof framing.                                         |       |         |          |                       |
|                            |           | Excavate, form and pour electric room footings/foundations.            |       |         |          |                       |
|                            |           | Rock and prep floor slabs.                                             |       |         |          |                       |
|                            |           |                                                                        |       |         |          |                       |
|                            |           |                                                                        |       |         |          |                       |
|                            |           |                                                                        |       |         |          |                       |
|                            |           |                                                                        |       |         |          |                       |
|                            |           |                                                                        |       |         |          |                       |
|                            |           |                                                                        |       |         |          |                       |
|                            |           |                                                                        |       |         |          |                       |
| CONCERNS/DELAYS            |           |                                                                        |       |         |          |                       |
|                            |           |                                                                        |       |         |          |                       |
|                            |           |                                                                        |       |         |          |                       |