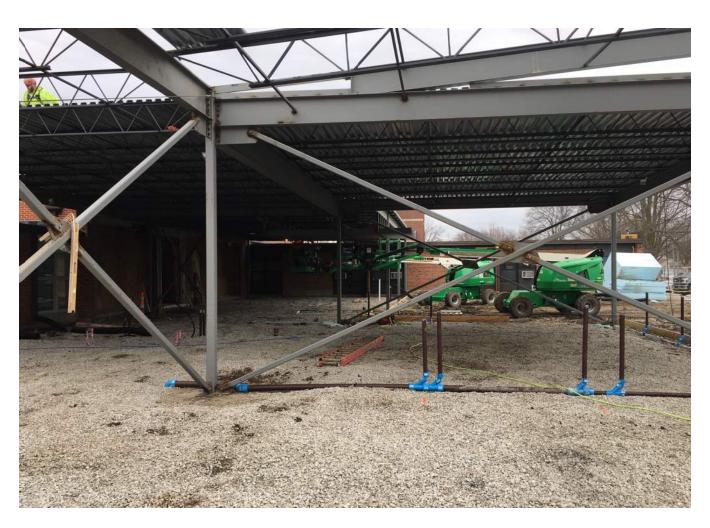

| DATE:                      | 2/22/2019 | TOTAL LOST DAYS: 24                                                    |       |         |          |                       |
|----------------------------|-----------|------------------------------------------------------------------------|-------|---------|----------|-----------------------|
| WEATHER                    |           |                                                                        |       |         |          |                       |
| DAY                        | DATE      | WORKED                                                                 | TEMP. | PRECIP. | LOST DAY | NOTES                 |
| Monday                     | 2/18/2018 | Yes                                                                    | 29/26 | No      | No       |                       |
| Tuesday                    | 2/19/2018 | Yes                                                                    | 32/23 | No      | No       |                       |
| Wednesday                  | 2/20/2018 | No                                                                     | 39/30 | Yes     | Yes      | Steel crew rained out |
| Thursday                   | 2/21/2018 | Yes                                                                    | 37/30 | No      | No       |                       |
| Friday                     | 2/22/2018 | Yes                                                                    | 39/29 | No      | No       |                       |
| Saturday                   | 2/23/2018 |                                                                        |       |         |          |                       |
| WORK IN PROGRESS THIS WEEK |           |                                                                        |       |         |          |                       |
| Buil                       | lding     | Continued steel detailing - welding bridging, base plates and bracing. |       |         |          |                       |
|                            |           | Began installing metal decking.                                        |       |         |          |                       |
|                            |           | Completed demolition of wall at old entrance.                          |       |         |          |                       |
|                            |           |                                                                        |       |         |          |                       |
|                            |           |                                                                        |       |         |          |                       |
|                            |           |                                                                        |       |         |          |                       |
|                            |           |                                                                        |       |         |          |                       |
|                            |           |                                                                        |       |         |          |                       |
|                            |           |                                                                        |       |         |          |                       |
|                            |           |                                                                        |       |         |          |                       |
|                            |           |                                                                        |       |         |          |                       |
|                            |           |                                                                        |       |         |          |                       |
|                            |           |                                                                        |       |         |          |                       |
|                            |           |                                                                        |       |         |          |                       |
| WORK PROJECTED NEXT WEEK   |           |                                                                        |       |         |          |                       |
| Building                   |           | Complete metal decking.                                                |       |         |          |                       |
|                            |           | Begin metal stud roof framing.                                         |       |         |          |                       |
|                            |           | Excavate, form and pour electric room footings/foundations.            |       |         |          |                       |
|                            |           | Rock and prep floor slabs.                                             |       |         |          |                       |
|                            |           |                                                                        |       |         |          |                       |
|                            |           |                                                                        |       |         |          |                       |
|                            |           |                                                                        |       |         |          |                       |
|                            |           |                                                                        |       |         |          |                       |
|                            |           |                                                                        |       |         |          |                       |
|                            |           |                                                                        |       |         |          |                       |
|                            |           |                                                                        |       |         |          |                       |
| CONCERNS/DELAYS            |           |                                                                        |       |         |          |                       |
|                            |           |                                                                        |       |         |          |                       |
|                            |           |                                                                        |       |         |          |                       |