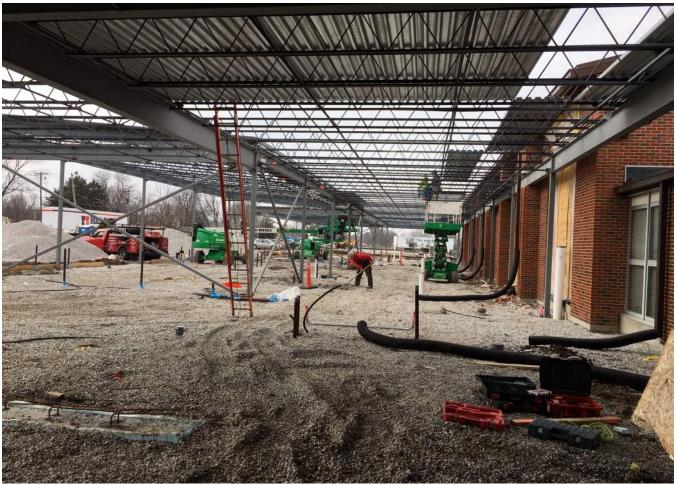

| DATE:                      | 2/22/2019 | TOTAL LOST DAYS: 24                                                    |       |         |          |                       |
|----------------------------|-----------|------------------------------------------------------------------------|-------|---------|----------|-----------------------|
| WEATHER                    |           |                                                                        |       |         |          |                       |
| DAY                        | DATE      | WORKED                                                                 | TEMP. | PRECIP. | LOST DAY | NOTES                 |
| Monday                     | 2/18/2018 | Yes                                                                    | 29/26 | No      | No       |                       |
| Tuesday                    | 2/19/2018 | Yes                                                                    | 32/23 | No      | No       |                       |
| Wednesday                  | 2/20/2018 | No                                                                     | 39/30 | Yes     | Yes      | Steel crew rained out |
| Thursday                   | 2/21/2018 | Yes                                                                    | 37/30 | No      | No       |                       |
| Friday                     | 2/22/2018 | Yes                                                                    | 39/29 | No      | No       |                       |
| Saturday                   | 2/23/2018 |                                                                        |       |         |          |                       |
| WORK IN PROGRESS THIS WEEK |           |                                                                        |       |         |          |                       |
| Buil                       | lding     | Continued steel detailing - welding bridging, base plates and bracing. |       |         |          |                       |
|                            |           | Began installing metal decking.                                        |       |         |          |                       |
|                            |           | Completed demolition of wall at old entrance.                          |       |         |          |                       |
|                            |           |                                                                        |       |         |          |                       |
|                            |           |                                                                        |       |         |          |                       |
|                            |           |                                                                        |       |         |          |                       |
|                            |           |                                                                        |       |         |          |                       |
|                            |           |                                                                        |       |         |          |                       |
|                            |           |                                                                        |       |         |          |                       |
|                            |           |                                                                        |       |         |          |                       |
|                            |           |                                                                        |       |         |          |                       |
|                            |           |                                                                        |       |         |          |                       |
|                            |           |                                                                        |       |         |          |                       |
|                            |           |                                                                        |       |         |          |                       |
| WORK PROJECTED NEXT WEEK   |           |                                                                        |       |         |          |                       |
| Building                   |           | Complete metal decking.                                                |       |         |          |                       |
|                            |           | Begin metal stud roof framing.                                         |       |         |          |                       |
|                            |           | Excavate, form and pour electric room footings/foundations.            |       |         |          |                       |
|                            |           | Rock and prep floor slabs.                                             |       |         |          |                       |
|                            |           |                                                                        |       |         |          |                       |
|                            |           |                                                                        |       |         |          |                       |
|                            |           |                                                                        |       |         |          |                       |
|                            |           |                                                                        |       |         |          |                       |
|                            |           |                                                                        |       |         |          |                       |
|                            |           |                                                                        |       |         |          |                       |
|                            |           |                                                                        |       |         |          |                       |
| CONCERNS/DELAYS            |           |                                                                        |       |         |          |                       |
|                            |           |                                                                        |       |         |          |                       |
|                            |           |                                                                        |       |         |          |                       |