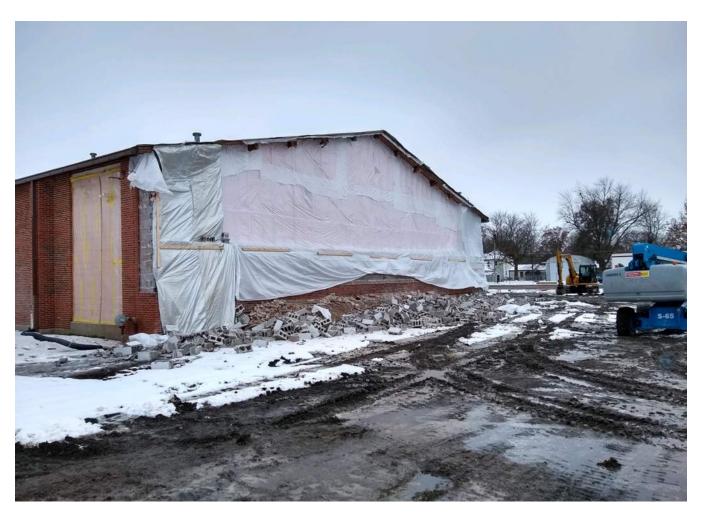

**SUBSTANTIAL COMPLETION:** 8/8/2019 8/15/2018 11/18/2019

| DATE:                      | 11/16/2018 | TOTAL LOST DAYS: 5                                                    |               |         |          |                                 |
|----------------------------|------------|-----------------------------------------------------------------------|---------------|---------|----------|---------------------------------|
| WEATHER                    |            |                                                                       |               |         |          |                                 |
| DAY                        | DATE       | WORKED                                                                | TEMP.         | PRECIP. | LOST DAY | NOTES                           |
| Monday                     | 11/12/2018 | No                                                                    | 36/26         | No      | No       | Veterans Day                    |
| Tuesday                    | 11/13/2018 | Yes                                                                   | 26/17         | No      | No       |                                 |
| Wednesday                  |            | Yes                                                                   | 31/15         | Yes     | No       |                                 |
| Thursday                   | 11/15/2018 | Yes                                                                   | 30/22         | Yes     | Yes      | Exterior activities snowed out  |
| Friday                     | 11/16/2018 | Yes                                                                   | 36/24         | Yes     | Yes      | Footings/foundations snowed out |
| Saturday                   | 11/17/2018 |                                                                       |               |         |          |                                 |
| WORK IN PROGRESS THIS WEEK |            |                                                                       |               |         |          |                                 |
| Site                       |            | Completed storm sewer.                                                |               |         |          |                                 |
|                            |            | Completed installing rock base at parking lot.                        |               |         |          |                                 |
| Building                   |            | Continued excavating, setting rebar and pouring footings/foundations. |               |         |          |                                 |
|                            |            | Began demolition of west gym wall.                                    |               |         |          |                                 |
|                            |            |                                                                       |               |         |          |                                 |
|                            |            |                                                                       |               |         |          |                                 |
|                            |            |                                                                       |               |         |          |                                 |
|                            |            |                                                                       |               |         |          |                                 |
|                            |            |                                                                       |               |         |          |                                 |
|                            |            |                                                                       |               |         |          |                                 |
|                            |            |                                                                       |               |         |          |                                 |
|                            |            |                                                                       |               |         |          |                                 |
|                            |            |                                                                       |               |         |          |                                 |
|                            |            |                                                                       |               |         |          |                                 |
| WORK PROJECTED NEXT WEEK   |            |                                                                       |               |         |          |                                 |
| Site                       |            | Install rock b                                                        | ase at access | road.   |          |                                 |
|                            |            |                                                                       |               |         |          |                                 |
| Building                   |            | Complete west gym wall demolition.                                    |               |         |          |                                 |
|                            |            | Continue excavating, forming and pouring footings and foundations.    |               |         |          |                                 |
|                            |            | Masonry contractor mobilization.                                      |               |         |          |                                 |
|                            |            |                                                                       |               |         |          |                                 |
|                            |            |                                                                       |               |         |          |                                 |
|                            |            |                                                                       |               |         |          |                                 |
|                            |            |                                                                       |               |         |          |                                 |
|                            |            |                                                                       |               |         |          |                                 |
| 201/27-12 (27-11)          |            |                                                                       |               |         |          |                                 |
| CONCERNS/DELAYS            |            |                                                                       |               |         |          |                                 |
|                            |            |                                                                       |               |         |          |                                 |
|                            |            |                                                                       |               |         |          |                                 |