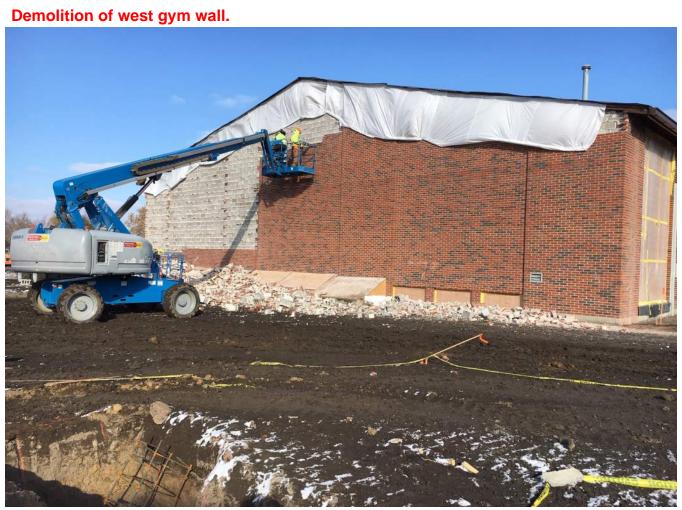

**SUBSTANTIAL COMPLETION:** 8/8/2019 8/15/2018 11/18/2019

| DATE:                      | 11/16/2018 | TOTAL LOST DAYS: 5                                                    |               |         |          |                                 |
|----------------------------|------------|-----------------------------------------------------------------------|---------------|---------|----------|---------------------------------|
| WEATHER                    |            |                                                                       |               |         |          |                                 |
| DAY                        | DATE       | WORKED                                                                | TEMP.         | PRECIP. | LOST DAY | NOTES                           |
| Monday                     | 11/12/2018 | No                                                                    | 36/26         | No      | No       | Veterans Day                    |
| Tuesday                    | 11/13/2018 | Yes                                                                   | 26/17         | No      | No       |                                 |
| Wednesday                  |            | Yes                                                                   | 31/15         | Yes     | No       |                                 |
| Thursday                   | 11/15/2018 | Yes                                                                   | 30/22         | Yes     | Yes      | Exterior activities snowed out  |
| Friday                     | 11/16/2018 | Yes                                                                   | 36/24         | Yes     | Yes      | Footings/foundations snowed out |
| Saturday                   | 11/17/2018 |                                                                       |               |         |          |                                 |
| WORK IN PROGRESS THIS WEEK |            |                                                                       |               |         |          |                                 |
| Site                       |            | Completed storm sewer.                                                |               |         |          |                                 |
|                            |            | Completed installing rock base at parking lot.                        |               |         |          |                                 |
| Building                   |            | Continued excavating, setting rebar and pouring footings/foundations. |               |         |          |                                 |
|                            |            | Began demolition of west gym wall.                                    |               |         |          |                                 |
|                            |            |                                                                       |               |         |          |                                 |
|                            |            |                                                                       |               |         |          |                                 |
|                            |            |                                                                       |               |         |          |                                 |
|                            |            |                                                                       |               |         |          |                                 |
|                            |            |                                                                       |               |         |          |                                 |
|                            |            |                                                                       |               |         |          |                                 |
|                            |            |                                                                       |               |         |          |                                 |
|                            |            |                                                                       |               |         |          |                                 |
|                            |            |                                                                       |               |         |          |                                 |
|                            |            |                                                                       |               |         |          |                                 |
| WORK PROJECTED NEXT WEEK   |            |                                                                       |               |         |          |                                 |
| Site                       |            | Install rock b                                                        | ase at access | road.   |          |                                 |
|                            |            |                                                                       |               |         |          |                                 |
| Building                   |            | Complete west gym wall demolition.                                    |               |         |          |                                 |
|                            |            | Continue excavating, forming and pouring footings and foundations.    |               |         |          |                                 |
|                            |            | Masonry contractor mobilization.                                      |               |         |          |                                 |
|                            |            |                                                                       |               |         |          |                                 |
|                            |            |                                                                       |               |         |          |                                 |
|                            |            |                                                                       |               |         |          |                                 |
|                            |            |                                                                       |               |         |          |                                 |
|                            |            |                                                                       |               |         |          |                                 |
| 201/27-12 (27-11)          |            |                                                                       |               |         |          |                                 |
| CONCERNS/DELAYS            |            |                                                                       |               |         |          |                                 |
|                            |            |                                                                       |               |         |          |                                 |
|                            |            |                                                                       |               |         |          |                                 |