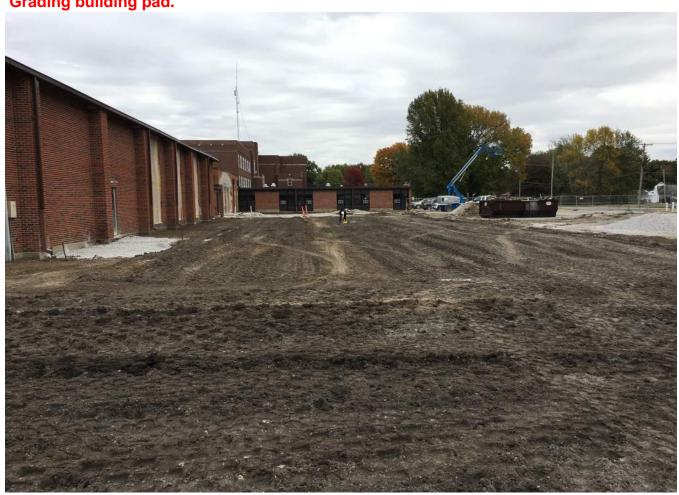

Removing unforeseen buried concrete at west parking lot.

**Grading building pad.** 