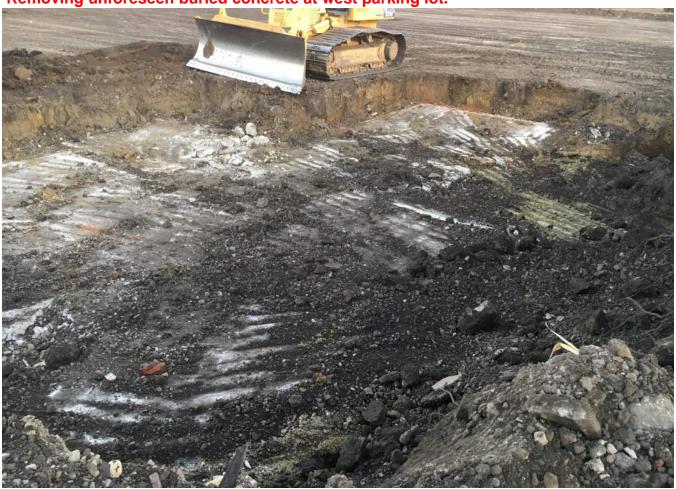

Removing unforeseen buried concrete at west parking lot.

**Grading building pad.** 