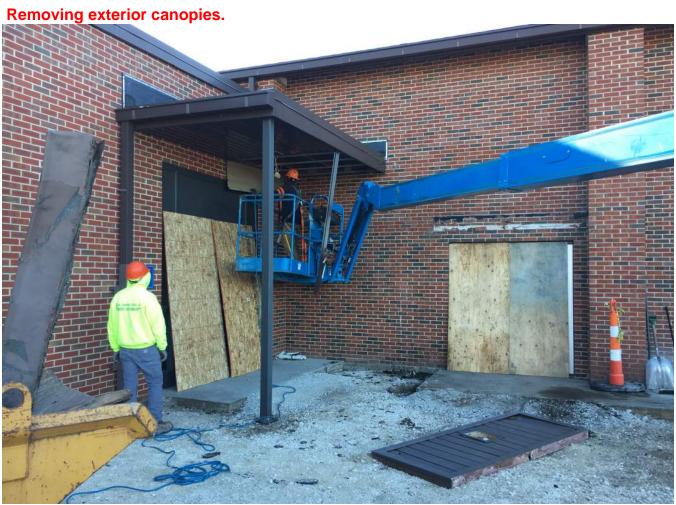

**SUBSTANTIAL COMPLETION:** 8/8/2019 8/15/2018 11/18/2019

| OWNER:    | North Mac C | USD #34                                  |               |              |              | IAL COMPLETION:  | 8/8/2019 8 | 3/15/2018 | 11/18/201 |
|-----------|-------------|------------------------------------------|---------------|--------------|--------------|------------------|------------|-----------|-----------|
| DATE:     | 10/19/2018  |                                          |               |              |              | TOTAL LOST DAYS: | 1          |           |           |
|           |             |                                          |               | W            | /EATHER      |                  |            |           |           |
| DAY       | DATE        | WORKED                                   | TEMP.         | PRECIP.      | LOST DAY     |                  | NOTES      |           |           |
| Monday    | 10/15/2018  | Yes                                      | 49/33         | Yes          | No           |                  |            |           |           |
| Tuesday   | 10/16/2018  | Yes                                      | 58/27         | No           | No           |                  |            |           |           |
| Wednesday | 10/17/2018  | Yes                                      | 58/36         | No           | Yes          |                  |            |           |           |
| Γhursday  | 10/18/2018  | Yes                                      | 59/30         | No           | No           |                  |            |           |           |
| riday     | 10/19/2018  | Yes                                      | 56/38         | Yes          | No           |                  |            |           |           |
| Saturday  | 10/20/2018  |                                          |               |              |              |                  |            |           |           |
|           |             |                                          | W             | ORK IN PR    | OGRESS TH    | IS WEEK          |            |           |           |
| S         | ite         | Continued gr                             | rading parkin | g lot, roadv | vay and buil | lding pad.       |            |           |           |
| Building  |             | Demolished exterior canopies around gym. |               |              |              |                  |            |           |           |
|           |             | Completed b                              | uilding temp  | orary wall   | at stage.    |                  |            |           |           |
|           |             |                                          |               |              |              |                  |            |           |           |
|           |             |                                          |               |              |              |                  |            |           |           |
|           |             |                                          |               |              |              |                  |            |           |           |
|           |             |                                          |               |              |              |                  |            |           |           |
|           |             |                                          |               |              |              |                  |            |           |           |
|           |             |                                          |               |              |              |                  |            |           |           |
|           |             |                                          |               |              |              |                  |            |           |           |
|           |             |                                          |               |              |              |                  |            |           |           |
|           |             |                                          |               |              |              |                  |            |           |           |
|           |             |                                          |               |              |              |                  |            |           |           |
|           |             |                                          |               |              |              |                  |            |           |           |
|           |             |                                          | ٧             | VORK PROJ    | ECTED NEX    | T WEEK           |            |           |           |
| S         | ite         | Continue site                            | e and buildin | g pad gradi  | ng.          |                  |            |           |           |
| Building  |             | Begin installi                           |               |              |              |                  |            |           |           |
|           |             |                                          |               |              |              |                  |            |           |           |
|           |             |                                          |               |              |              |                  |            |           |           |
|           |             |                                          |               |              |              |                  |            |           |           |
|           |             |                                          |               |              |              |                  |            |           |           |
|           |             |                                          |               |              |              |                  |            |           |           |
|           |             |                                          |               |              |              |                  |            |           |           |
|           |             |                                          |               |              |              |                  |            |           |           |
|           |             |                                          |               |              |              |                  |            |           |           |
|           |             |                                          |               |              |              |                  |            |           |           |
|           |             |                                          |               | CONCE        | RNS/DELAY    | rs               |            |           |           |
|           |             |                                          |               |              |              |                  |            |           |           |
|           |             |                                          |               |              |              |                  |            |           |           |
|           |             |                                          |               |              |              |                  |            |           |           |