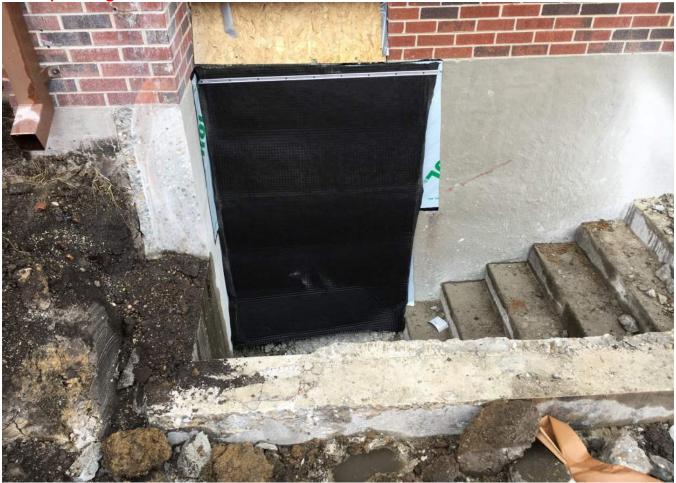

|           |           |
|           |             |                                          |               | CONCE        | RNS/DELAY    | rs               |            |           |           |
|           |             |                                          |               |              |              |                  |            |           |           |
|           |             |                                          |               |              |              |                  |            |           |           |
|           |             |                                          |               |              |              |                  |            |           |           |

Grading west parking lot.



Building pad.





Waterproofing door infills.