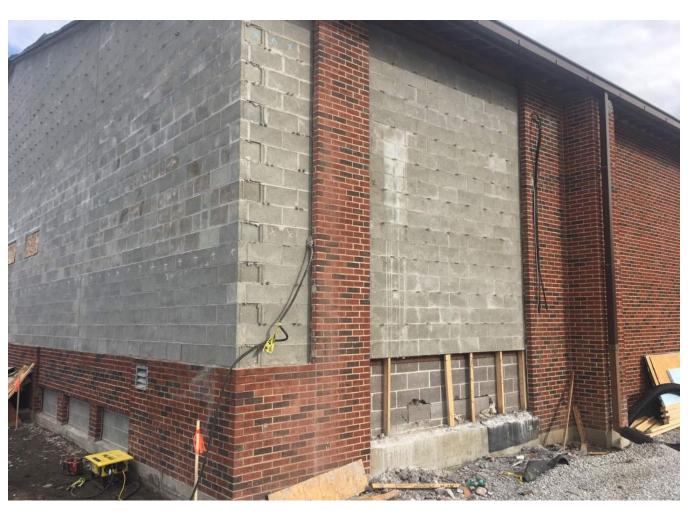

**Completed CMU infills.** 

Shoring and temporary partition removed at stage.

Continuing acid waste pipe installation.