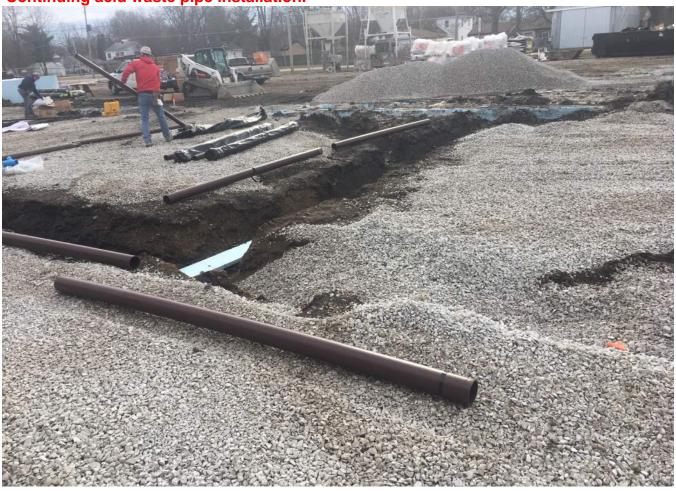

**Completed CMU infills.** 

Shoring and temporary partition removed at stage.

Continuing acid waste pipe installation.