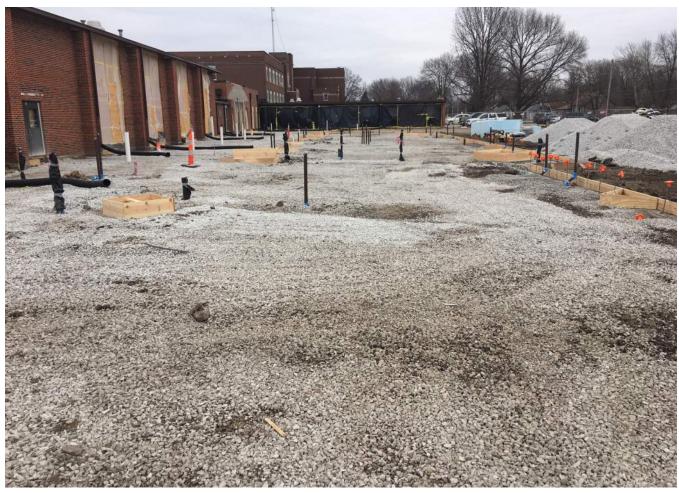

 OWNER:
 North Mac CUSD #34
 SUBSTANTIAL COMPLETION:
 8/8/2019
 8/15/2018
 11/18/2019

| OWNER:    | North Mac C | USD #34                                                     |               |             |            | IAL COMPLETION:  | 8/8/2019 | 8/15/2018 | 11/18/2019 |
|-----------|-------------|-------------------------------------------------------------|---------------|-------------|------------|------------------|----------|-----------|------------|
| DATE:     | 1/11/2019   |                                                             |               |             |            | TOTAL LOST DAYS: | 7        |           |            |
|           |             |                                                             |               | W           | /EATHER    |                  |          |           |            |
| DAY       | DATE        | WORKED                                                      | TEMP.         | PRECIP.     | LOST DAY   |                  | NOTE     | S         |            |
| Monday    | 1/7/2018    | Yes                                                         | 57/47         | Yes         | No         |                  |          |           |            |
| Tuesday   | 1/8/2018    | Yes                                                         | 48/34         | No          | No         |                  |          |           |            |
| Wednesday | 1/9/2018    | Yes                                                         | 33/20         | No          | No         |                  |          |           |            |
| Thursday  | 1/10/2018   | Yes                                                         | 28/17         | No          | No         |                  |          |           |            |
| Friday    | 1/11/2018   | Yes                                                         | 31/20         | No          | No         |                  |          |           |            |
| Saturday  | 1/12/2018   |                                                             |               |             |            |                  |          |           |            |
|           |             |                                                             | W             | ORK IN PR   | OGRESS THI | S WEEK           |          |           |            |
| Building  |             | Completed d                                                 | emo of stairs | s west side | of gym.    |                  |          |           |            |
|           |             | Completed footings and foundations.                         |               |             |            |                  |          |           |            |
|           |             | Completed electrical, plumbing and gas underslab rough-ins. |               |             |            |                  |          |           |            |
|           |             |                                                             |               |             |            |                  |          |           |            |
|           |             |                                                             |               |             |            |                  |          |           |            |
|           |             |                                                             |               |             |            |                  |          |           |            |
|           |             |                                                             |               |             |            |                  |          |           |            |
|           |             |                                                             |               |             |            |                  |          |           |            |
|           |             |                                                             |               |             |            |                  |          |           |            |
|           |             |                                                             |               |             |            |                  |          |           |            |
|           |             |                                                             |               |             |            |                  |          |           |            |
|           |             |                                                             |               |             |            |                  |          |           |            |
|           |             |                                                             |               |             |            |                  |          |           |            |
|           |             |                                                             |               |             |            |                  |          |           |            |
|           |             |                                                             |               |             | ECTED NEX  |                  |          |           |            |
| Bui       | lding       | Complete rock placement, grading and prep for slab pours.   |               |             |            |                  |          |           |            |
|           |             | Complete slab pour of south section of building.            |               |             |            |                  |          |           |            |
|           |             |                                                             |               |             |            |                  |          |           |            |
|           |             |                                                             |               |             |            |                  |          |           |            |
| 1         |             |                                                             |               |             |            |                  |          |           |            |
|           |             |                                                             |               |             |            |                  |          |           |            |
|           |             |                                                             |               |             |            |                  |          |           |            |
|           |             |                                                             |               |             |            |                  |          |           |            |
|           |             |                                                             |               |             |            |                  |          |           |            |
|           |             |                                                             |               |             |            |                  |          |           |            |
|           |             |                                                             |               |             |            |                  |          |           |            |
|           |             |                                                             |               | CONCE       | RNS/DELAY  | rs Table         |          |           |            |
|           |             |                                                             |               |             |            |                  |          |           |            |
|           |             |                                                             |               |             |            |                  |          |           |            |
|           |             |                                                             |               |             |            |                  |          |           |            |