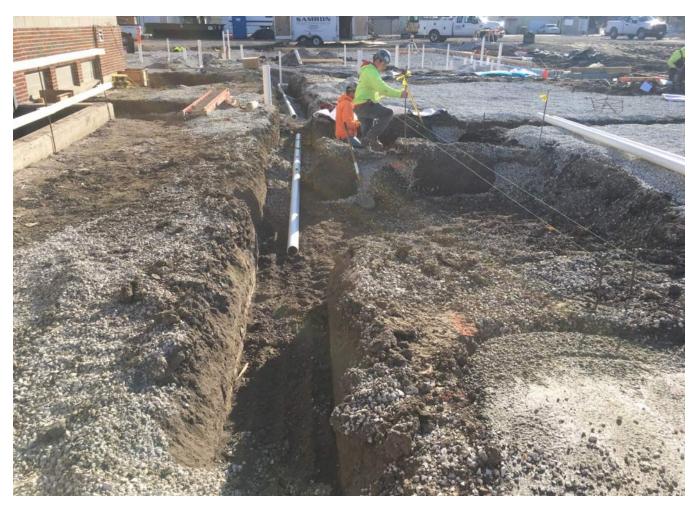

 OWNER:
 North Mac CUSD #34
 SUBSTANTIAL COMPLETION:
 8/8/2019
 8/15/2018
 11/18/2019

| OWNER:    | North Mac C | USD #34                                                     |               |             |            | IAL COMPLETION:  | 8/8/2019 | 8/15/2018 | 11/18/2019 |
|-----------|-------------|-------------------------------------------------------------|---------------|-------------|------------|------------------|----------|-----------|------------|
| DATE:     | 1/11/2019   |                                                             |               |             |            | TOTAL LOST DAYS: | 7        |           |            |
|           |             |                                                             |               | W           | /EATHER    |                  |          |           |            |
| DAY       | DATE        | WORKED                                                      | TEMP.         | PRECIP.     | LOST DAY   |                  | NOTE     | S         |            |
| Monday    | 1/7/2018    | Yes                                                         | 57/47         | Yes         | No         |                  |          |           |            |
| Tuesday   | 1/8/2018    | Yes                                                         | 48/34         | No          | No         |                  |          |           |            |
| Wednesday | 1/9/2018    | Yes                                                         | 33/20         | No          | No         |                  |          |           |            |
| Thursday  | 1/10/2018   | Yes                                                         | 28/17         | No          | No         |                  |          |           |            |
| Friday    | 1/11/2018   | Yes                                                         | 31/20         | No          | No         |                  |          |           |            |
| Saturday  | 1/12/2018   |                                                             |               |             |            |                  |          |           |            |
|           |             |                                                             | W             | ORK IN PR   | OGRESS THI | S WEEK           |          |           |            |
| Building  |             | Completed d                                                 | emo of stairs | s west side | of gym.    |                  |          |           |            |
|           |             | Completed footings and foundations.                         |               |             |            |                  |          |           |            |
|           |             | Completed electrical, plumbing and gas underslab rough-ins. |               |             |            |                  |          |           |            |
|           |             |                                                             |               |             |            |                  |          |           |            |
|           |             |                                                             |               |             |            |                  |          |           |            |
|           |             |                                                             |               |             |            |                  |          |           |            |
|           |             |                                                             |               |             |            |                  |          |           |            |
|           |             |                                                             |               |             |            |                  |          |           |            |
|           |             |                                                             |               |             |            |                  |          |           |            |
|           |             |                                                             |               |             |            |                  |          |           |            |
|           |             |                                                             |               |             |            |                  |          |           |            |
|           |             |                                                             |               |             |            |                  |          |           |            |
|           |             |                                                             |               |             |            |                  |          |           |            |
|           |             |                                                             |               |             |            |                  |          |           |            |
|           |             |                                                             |               |             | ECTED NEX  |                  |          |           |            |
| Bui       | lding       | Complete rock placement, grading and prep for slab pours.   |               |             |            |                  |          |           |            |
|           |             | Complete slab pour of south section of building.            |               |             |            |                  |          |           |            |
|           |             |                                                             |               |             |            |                  |          |           |            |
|           |             |                                                             |               |             |            |                  |          |           |            |
| 1         |             |                                                             |               |             |            |                  |          |           |            |
|           |             |                                                             |               |             |            |                  |          |           |            |
|           |             |                                                             |               |             |            |                  |          |           |            |
|           |             |                                                             |               |             |            |                  |          |           |            |
|           |             |                                                             |               |             |            |                  |          |           |            |
|           |             |                                                             |               |             |            |                  |          |           |            |
|           |             |                                                             |               |             |            |                  |          |           |            |
|           |             |                                                             |               | CONCE       | RNS/DELAY  | rs Table         |          |           |            |
|           |             |                                                             |               |             |            |                  |          |           |            |
|           |             |                                                             |               |             |            |                  |          |           |            |
|           |             |                                                             |               |             |            |                  |          |           |            |