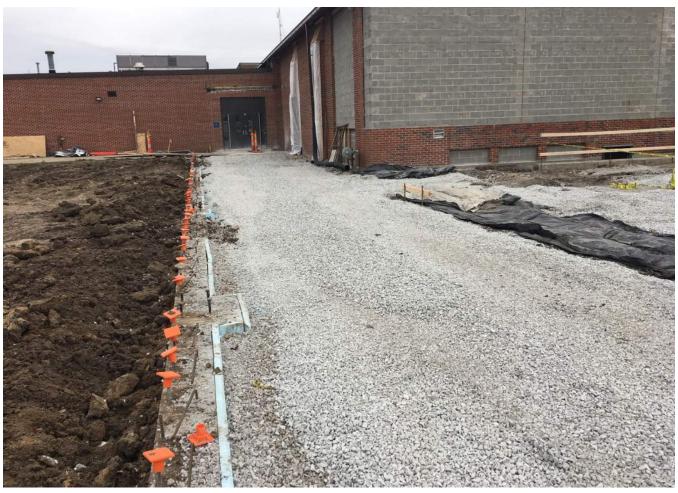

 OWNER:
 North Mac CUSD #34
 SUBSTANTIAL COMPLETION:
 8/8/2019
 8/15/2018
 11/18/2019

| OWNER:    | North Mac C | USD #34                                                     |               |             |            | IAL COMPLETION:  | 8/8/2019 | 8/15/2018 | 11/18/2019 |
|-----------|-------------|-------------------------------------------------------------|---------------|-------------|------------|------------------|----------|-----------|------------|
| DATE:     | 1/11/2019   |                                                             |               |             |            | TOTAL LOST DAYS: | 7        |           |            |
|           |             |                                                             |               | W           | /EATHER    |                  |          |           |            |
| DAY       | DATE        | WORKED                                                      | TEMP.         | PRECIP.     | LOST DAY   |                  | NOTE     | S         |            |
| Monday    | 1/7/2018    | Yes                                                         | 57/47         | Yes         | No         |                  |          |           |            |
| Tuesday   | 1/8/2018    | Yes                                                         | 48/34         | No          | No         |                  |          |           |            |
| Wednesday | 1/9/2018    | Yes                                                         | 33/20         | No          | No         |                  |          |           |            |
| Thursday  | 1/10/2018   | Yes                                                         | 28/17         | No          | No         |                  |          |           |            |
| Friday    | 1/11/2018   | Yes                                                         | 31/20         | No          | No         |                  |          |           |            |
| Saturday  | 1/12/2018   |                                                             |               |             |            |                  |          |           |            |
|           |             |                                                             | W             | ORK IN PR   | OGRESS THI | S WEEK           |          |           |            |
| Building  |             | Completed d                                                 | emo of stairs | s west side | of gym.    |                  |          |           |            |
|           |             | Completed footings and foundations.                         |               |             |            |                  |          |           |            |
|           |             | Completed electrical, plumbing and gas underslab rough-ins. |               |             |            |                  |          |           |            |
|           |             |                                                             |               |             |            |                  |          |           |            |
|           |             |                                                             |               |             |            |                  |          |           |            |
|           |             |                                                             |               |             |            |                  |          |           |            |
|           |             |                                                             |               |             |            |                  |          |           |            |
|           |             |                                                             |               |             |            |                  |          |           |            |
|           |             |                                                             |               |             |            |                  |          |           |            |
|           |             |                                                             |               |             |            |                  |          |           |            |
|           |             |                                                             |               |             |            |                  |          |           |            |
|           |             |                                                             |               |             |            |                  |          |           |            |
|           |             |                                                             |               |             |            |                  |          |           |            |
|           |             |                                                             |               |             |            |                  |          |           |            |
|           |             |                                                             |               |             | ECTED NEX  |                  |          |           |            |
| Bui       | lding       | Complete rock placement, grading and prep for slab pours.   |               |             |            |                  |          |           |            |
|           |             | Complete slab pour of south section of building.            |               |             |            |                  |          |           |            |
|           |             |                                                             |               |             |            |                  |          |           |            |
|           |             |                                                             |               |             |            |                  |          |           |            |
| 1         |             |                                                             |               |             |            |                  |          |           |            |
|           |             |                                                             |               |             |            |                  |          |           |            |
|           |             |                                                             |               |             |            |                  |          |           |            |
|           |             |                                                             |               |             |            |                  |          |           |            |
|           |             |                                                             |               |             |            |                  |          |           |            |
|           |             |                                                             |               |             |            |                  |          |           |            |
|           |             |                                                             |               |             |            |                  |          |           |            |
|           |             |                                                             |               | CONCE       | RNS/DELAY  | rs Table         |          |           |            |
|           |             |                                                             |               |             |            |                  |          |           |            |
|           |             |                                                             |               |             |            |                  |          |           |            |
|           |             |                                                             |               |             |            |                  |          |           |            |