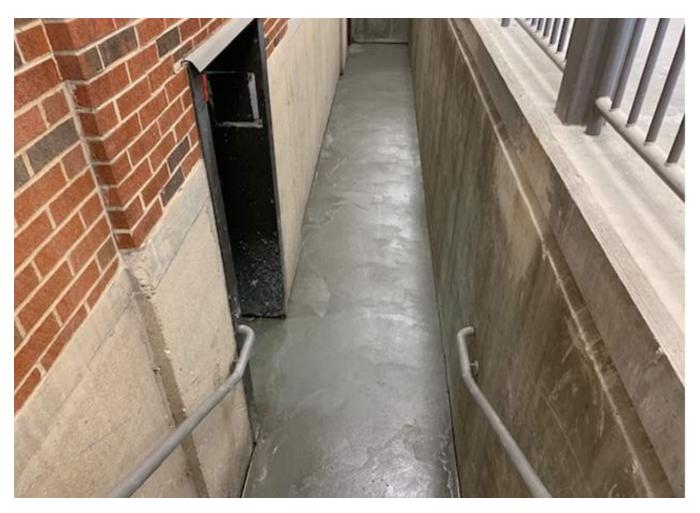

| OWNER.                     | North Mac C | 03D #34                                                              |               |           | JODSTAIL   | IAL COMI LLTION. | 0/10/2013 0/10/2010 | 11/10/2013 |
|----------------------------|-------------|----------------------------------------------------------------------|---------------|-----------|------------|------------------|---------------------|------------|
| DATE:                      | 8/23/2019   | TOTAL LOST DAYS: 26.5                                                |               |           |            |                  |                     |            |
| WEATHER                    |             |                                                                      |               |           |            |                  |                     |            |
| DAY                        | DATE        | WORKED                                                               | TEMP.         | PRECIP.   | LOST DAY   |                  | NOTES               |            |
| Monday                     | 8/19/2019   | Yes                                                                  | 92/68         | No        | No         |                  |                     |            |
| Tuesday                    | 8/20/2019   | Yes                                                                  | 82/67         | Yes       | No         |                  |                     |            |
| Wednesday                  | 8/21/2019   | Yes                                                                  | 85/71         | Yes       | No         |                  |                     |            |
| Thursday                   | 8/22/2019   | Yes                                                                  | 82/62         | No        | No         |                  | Overnight Rain      |            |
| Friday                     | 8/23/2019   | Yes                                                                  | 79/55         | No        | No         |                  |                     |            |
| Saturday                   | 8/24/2019   |                                                                      |               |           |            |                  |                     |            |
| WORK IN PROGRESS THIS WEEK |             |                                                                      |               |           |            |                  |                     |            |
| Si                         | ite         | Completed Community Building demolition. Continuing debris haul off. |               |           |            |                  |                     |            |
|                            |             | Completed site concrete - access road, sidewalks and curbs.          |               |           |            |                  |                     |            |
| Building                   |             | Continued dropping ceiling tile in classrooms and corridors.         |               |           |            |                  |                     |            |
|                            |             | Completed installing sprinkler heads.                                |               |           |            |                  |                     |            |
|                            |             | Continued fire alarm and data cable wiring.                          |               |           |            |                  |                     |            |
|                            |             | Continued LVT in corridors.                                          |               |           |            |                  |                     |            |
|                            |             | Completed gym floor refinishing and began game lines.                |               |           |            |                  |                     |            |
|                            |             | Completed storefront installation at south entry.                    |               |           |            |                  |                     |            |
|                            |             | Installing downspouts at South elevation.                            |               |           |            |                  |                     |            |
|                            |             | Continued installing toilet partitions and accessories.              |               |           |            |                  |                     |            |
|                            |             | Continued installing doors and hardware.                             |               |           |            |                  |                     |            |
|                            |             | Continued final painting throughout building.                        |               |           |            |                  |                     |            |
|                            |             |                                                                      | V             | VORK PROJ | ECTED NEXT | WEEK             |                     |            |
| Site                       |             | Begin site lighting.                                                 |               |           |            |                  |                     |            |
|                            |             | Complete as                                                          | phalt paving. |           |            |                  |                     |            |
|                            |             | Begin north lot grading.                                             |               |           |            |                  |                     |            |
| Building                   |             | Complete painting walls, doors and frames.                           |               |           |            |                  |                     |            |
|                            |             | Complete dropping ceiling tile.                                      |               |           |            |                  |                     |            |
|                            |             | Complete M                                                           | EP trim out.  |           |            |                  |                     |            |
|                            |             | Complete all flooring.                                               |               |           |            |                  |                     |            |
|                            |             | Complete gym floor game lines and final coats.                       |               |           |            |                  |                     |            |
|                            |             | Complete doors and hardware.                                         |               |           |            |                  |                     |            |
|                            |             | Roe inspection scheduled for 8/29.                                   |               |           |            |                  |                     |            |
|                            |             |                                                                      |               |           |            |                  |                     |            |
|                            |             |                                                                      |               |           |            |                  |                     |            |
|                            |             |                                                                      |               |           |            |                  |                     |            |
| CONCERNS/DELAYS            |             |                                                                      |               |           |            |                  |                     |            |
|                            |             |                                                                      |               |           |            |                  |                     |            |
|                            |             |                                                                      |               |           |            |                  |                     |            |
|                            |             |                                                                      |               |           |            |                  |                     |            |