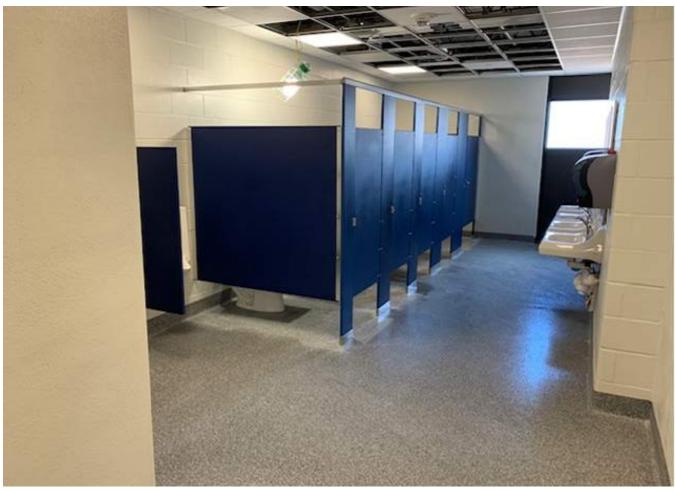

| OWNER.                     | North Mac C | 03D #34                                                              |               |           | JODSTAIL   | IAL COMI LLTION. | 0/10/2013 0/10/2010 | 11/10/2013 |
|----------------------------|-------------|----------------------------------------------------------------------|---------------|-----------|------------|------------------|---------------------|------------|
| DATE:                      | 8/23/2019   | TOTAL LOST DAYS: 26.5                                                |               |           |            |                  |                     |            |
| WEATHER                    |             |                                                                      |               |           |            |                  |                     |            |
| DAY                        | DATE        | WORKED                                                               | TEMP.         | PRECIP.   | LOST DAY   |                  | NOTES               |            |
| Monday                     | 8/19/2019   | Yes                                                                  | 92/68         | No        | No         |                  |                     |            |
| Tuesday                    | 8/20/2019   | Yes                                                                  | 82/67         | Yes       | No         |                  |                     |            |
| Wednesday                  | 8/21/2019   | Yes                                                                  | 85/71         | Yes       | No         |                  |                     |            |
| Thursday                   | 8/22/2019   | Yes                                                                  | 82/62         | No        | No         |                  | Overnight Rain      |            |
| Friday                     | 8/23/2019   | Yes                                                                  | 79/55         | No        | No         |                  |                     |            |
| Saturday                   | 8/24/2019   |                                                                      |               |           |            |                  |                     |            |
| WORK IN PROGRESS THIS WEEK |             |                                                                      |               |           |            |                  |                     |            |
| Si                         | ite         | Completed Community Building demolition. Continuing debris haul off. |               |           |            |                  |                     |            |
|                            |             | Completed site concrete - access road, sidewalks and curbs.          |               |           |            |                  |                     |            |
| Building                   |             | Continued dropping ceiling tile in classrooms and corridors.         |               |           |            |                  |                     |            |
|                            |             | Completed installing sprinkler heads.                                |               |           |            |                  |                     |            |
|                            |             | Continued fire alarm and data cable wiring.                          |               |           |            |                  |                     |            |
|                            |             | Continued LVT in corridors.                                          |               |           |            |                  |                     |            |
|                            |             | Completed gym floor refinishing and began game lines.                |               |           |            |                  |                     |            |
|                            |             | Completed storefront installation at south entry.                    |               |           |            |                  |                     |            |
|                            |             | Installing downspouts at South elevation.                            |               |           |            |                  |                     |            |
|                            |             | Continued installing toilet partitions and accessories.              |               |           |            |                  |                     |            |
|                            |             | Continued installing doors and hardware.                             |               |           |            |                  |                     |            |
|                            |             | Continued final painting throughout building.                        |               |           |            |                  |                     |            |
|                            |             |                                                                      | V             | VORK PROJ | ECTED NEXT | WEEK             |                     |            |
| Site                       |             | Begin site lighting.                                                 |               |           |            |                  |                     |            |
|                            |             | Complete as                                                          | phalt paving. |           |            |                  |                     |            |
|                            |             | Begin north lot grading.                                             |               |           |            |                  |                     |            |
| Building                   |             | Complete painting walls, doors and frames.                           |               |           |            |                  |                     |            |
|                            |             | Complete dropping ceiling tile.                                      |               |           |            |                  |                     |            |
|                            |             | Complete M                                                           | EP trim out.  |           |            |                  |                     |            |
|                            |             | Complete all flooring.                                               |               |           |            |                  |                     |            |
|                            |             | Complete gym floor game lines and final coats.                       |               |           |            |                  |                     |            |
|                            |             | Complete doors and hardware.                                         |               |           |            |                  |                     |            |
|                            |             | Roe inspection scheduled for 8/29.                                   |               |           |            |                  |                     |            |
|                            |             |                                                                      |               |           |            |                  |                     |            |
|                            |             |                                                                      |               |           |            |                  |                     |            |
|                            |             |                                                                      |               |           |            |                  |                     |            |
| CONCERNS/DELAYS            |             |                                                                      |               |           |            |                  |                     |            |
|                            |             |                                                                      |               |           |            |                  |                     |            |
|                            |             |                                                                      |               |           |            |                  |                     |            |
|                            |             |                                                                      |               |           |            |                  |                     |            |