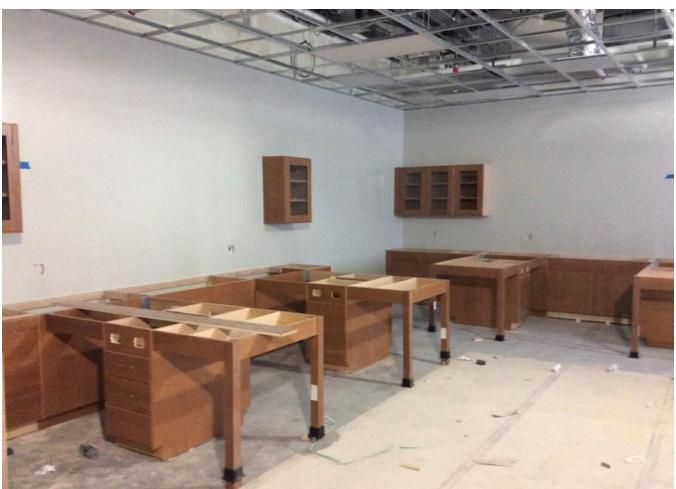

ADDRESS: 231 W. Fortune St., Virden, IL 62690 OWNER: North Mac CUSD #34

| DATE:      | 7/12/2019 | .035 #34                                                                |              |               | TOTAL LOST DAYS: 25.5 |          |       |  |
|------------|-----------|-------------------------------------------------------------------------|--------------|---------------|-----------------------|----------|-------|--|
|            |           |                                                                         |              | W             | /EATHER               |          |       |  |
| DAY        | DATE      | WORKED                                                                  | TEMP.        | PRECIP.       | LOST DAY              |          | NOTES |  |
| Monday     | 7/8/2019  | Yes                                                                     | 87/65        | No            | No                    |          |       |  |
| Tuesday    | 7/9/2019  | Yes                                                                     | 89/70        | No            | No                    |          |       |  |
| Wednesday  | 7/10/2019 | Yes                                                                     | 95/74        | No            | No                    |          |       |  |
| Thursday   | 7/11/2019 | Yes                                                                     | 85/68        | No            | No                    |          |       |  |
| Friday     | 7/12/2019 | Yes                                                                     | 87/66        | No            | No                    |          |       |  |
| Saturday   | 7/13/2019 |                                                                         |              |               |                       |          |       |  |
|            |           |                                                                         | W            | ORK IN PR     | OGRESS TH             | IS WEEK  |       |  |
| Addition   |           | Continued installing ground face CMU and brick on exterior of building. |              |               |                       |          |       |  |
|            |           | Continued installing sprinkler system.                                  |              |               |                       |          |       |  |
|            |           | Continued hanging/taping drywall.                                       |              |               |                       |          |       |  |
|            |           | Continued painting classrooms.                                          |              |               |                       |          |       |  |
|            |           | Continued ceiling grid is science lab classrooms.                       |              |               |                       |          |       |  |
|            |           | Began installing science casework in science labs.                      |              |               |                       |          |       |  |
| Renovation |           | Continued wall and soffit framing in classrooms.                        |              |               |                       |          |       |  |
|            |           | Continued hanging/taping drywall.                                       |              |               |                       |          |       |  |
|            |           | Continued MEPFP overhead and wall rough-ins.                            |              |               |                       |          |       |  |
|            |           | Began demolition of 1923 building.                                      |              |               |                       |          |       |  |
|            |           |                                                                         |              |               |                       |          |       |  |
|            |           |                                                                         |              |               |                       |          |       |  |
|            |           |                                                                         |              |               |                       |          |       |  |
|            |           |                                                                         |              |               |                       |          |       |  |
|            |           |                                                                         | ٧            | VORK PROJ     | ECTED NEX             | T WEEK   |       |  |
| Δdα        | dition    | Complete gr                                                             | ound face CN | /III and hric | k install on          | exterior |       |  |