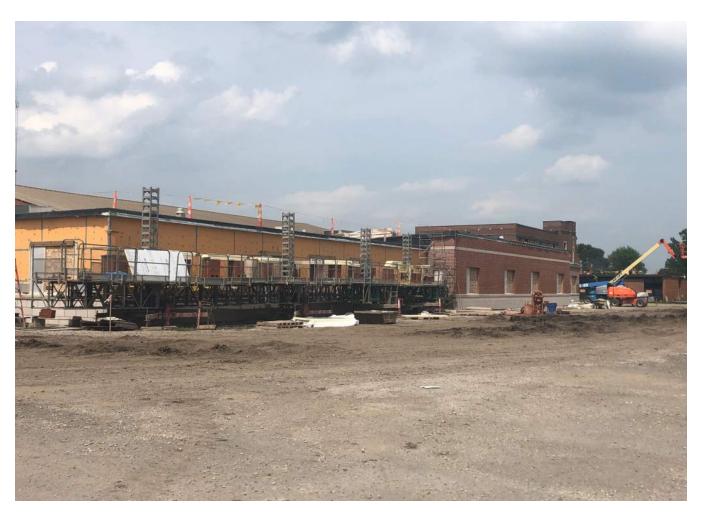

ADDRESS: 231 W. Fortune St., Virden, IL 62690 OWNER: North Mac CUSD #34

| DATE:      | 7/12/2019 | .035 #34                                                                |              |               | TOTAL LOST DAYS: 25.5 |          |       |  |
|------------|-----------|-------------------------------------------------------------------------|--------------|---------------|-----------------------|----------|-------|--|
|            |           |                                                                         |              | W             | /EATHER               |          |       |  |
| DAY        | DATE      | WORKED                                                                  | TEMP.        | PRECIP.       | LOST DAY              |          | NOTES |  |
| Monday     | 7/8/2019  | Yes                                                                     | 87/65        | No            | No                    |          |       |  |
| Tuesday    | 7/9/2019  | Yes                                                                     | 89/70        | No            | No                    |          |       |  |
| Wednesday  | 7/10/2019 | Yes                                                                     | 95/74        | No            | No                    |          |       |  |
| Thursday   | 7/11/2019 | Yes                                                                     | 85/68        | No            | No                    |          |       |  |
| Friday     | 7/12/2019 | Yes                                                                     | 87/66        | No            | No                    |          |       |  |
| Saturday   | 7/13/2019 |                                                                         |              |               |                       |          |       |  |
|            |           |                                                                         | W            | ORK IN PR     | OGRESS TH             | IS WEEK  |       |  |
| Addition   |           | Continued installing ground face CMU and brick on exterior of building. |              |               |                       |          |       |  |
|            |           | Continued installing sprinkler system.                                  |              |               |                       |          |       |  |
|            |           | Continued hanging/taping drywall.                                       |              |               |                       |          |       |  |
|            |           | Continued painting classrooms.                                          |              |               |                       |          |       |  |
|            |           | Continued ceiling grid is science lab classrooms.                       |              |               |                       |          |       |  |
|            |           | Began installing science casework in science labs.                      |              |               |                       |          |       |  |
| Renovation |           | Continued wall and soffit framing in classrooms.                        |              |               |                       |          |       |  |
|            |           | Continued hanging/taping drywall.                                       |              |               |                       |          |       |  |
|            |           | Continued MEPFP overhead and wall rough-ins.                            |              |               |                       |          |       |  |
|            |           | Began demolition of 1923 building.                                      |              |               |                       |          |       |  |
|            |           |                                                                         |              |               |                       |          |       |  |
|            |           |                                                                         |              |               |                       |          |       |  |
|            |           |                                                                         |              |               |                       |          |       |  |
|            |           |                                                                         |              |               |                       |          |       |  |
|            |           |                                                                         | ٧            | VORK PROJ     | ECTED NEX             | T WEEK   |       |  |
| Δdα        | dition    | Complete gr                                                             | ound face CN | /III and hric | k install on          | exterior |       |  |