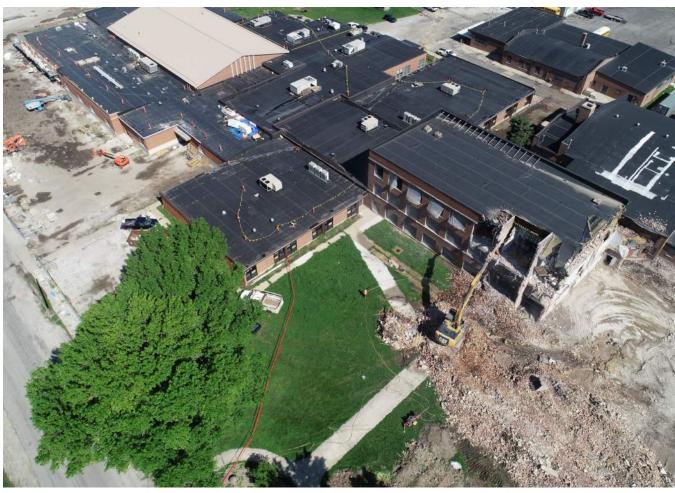

ADDRESS: 231 W. Fortune St., Virden, IL 62690 OWNER: North Mac CUSD #34

| DATE:      | 7/12/2019 | .035 #34                                                                |              |               | TOTAL LOST DAYS: 25.5 |          |       |  |
|------------|-----------|-------------------------------------------------------------------------|--------------|---------------|-----------------------|----------|-------|--|
|            |           |                                                                         |              | W             | /EATHER               |          |       |  |
| DAY        | DATE      | WORKED                                                                  | TEMP.        | PRECIP.       | LOST DAY              |          | NOTES |  |
| Monday     | 7/8/2019  | Yes                                                                     | 87/65        | No            | No                    |          |       |  |
| Tuesday    | 7/9/2019  | Yes                                                                     | 89/70        | No            | No                    |          |       |  |
| Wednesday  | 7/10/2019 | Yes                                                                     | 95/74        | No            | No                    |          |       |  |
| Thursday   | 7/11/2019 | Yes                                                                     | 85/68        | No            | No                    |          |       |  |
| Friday     | 7/12/2019 | Yes                                                                     | 87/66        | No            | No                    |          |       |  |
| Saturday   | 7/13/2019 |                                                                         |              |               |                       |          |       |  |
|            |           |                                                                         | W            | ORK IN PR     | OGRESS TH             | IS WEEK  |       |  |
| Addition   |           | Continued installing ground face CMU and brick on exterior of building. |              |               |                       |          |       |  |
|            |           | Continued installing sprinkler system.                                  |              |               |                       |          |       |  |
|            |           | Continued hanging/taping drywall.                                       |              |               |                       |          |       |  |
|            |           | Continued painting classrooms.                                          |              |               |                       |          |       |  |
|            |           | Continued ceiling grid is science lab classrooms.                       |              |               |                       |          |       |  |
|            |           | Began installing science casework in science labs.                      |              |               |                       |          |       |  |
| Renovation |           | Continued wall and soffit framing in classrooms.                        |              |               |                       |          |       |  |
|            |           | Continued hanging/taping drywall.                                       |              |               |                       |          |       |  |
|            |           | Continued MEPFP overhead and wall rough-ins.                            |              |               |                       |          |       |  |
|            |           | Began demolition of 1923 building.                                      |              |               |                       |          |       |  |
|            |           |                                                                         |              |               |                       |          |       |  |
|            |           |                                                                         |              |               |                       |          |       |  |
|            |           |                                                                         |              |               |                       |          |       |  |
|            |           |                                                                         |              |               |                       |          |       |  |
|            |           |                                                                         | ٧            | VORK PROJ     | ECTED NEX             | T WEEK   |       |  |
| Δdα        | dition    | Complete gr                                                             | ound face CN | /III and hric | k install on          | exterior |       |  |