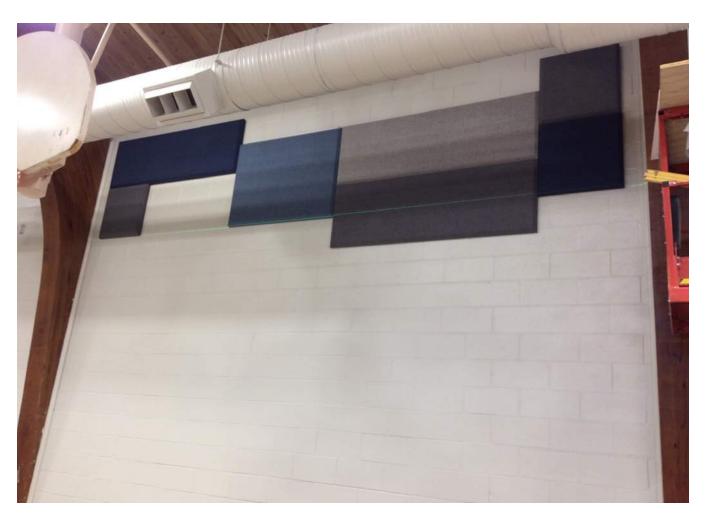

ADDRESS: 231 W. Fortune St., Virden, IL 62690 OWNER: North Mac CUSD #34

| DATE:      | 7/12/2019 | .035 #34                                                                |              |               | TOTAL LOST DAYS: 25.5 |          |       |  |
|------------|-----------|-------------------------------------------------------------------------|--------------|---------------|-----------------------|----------|-------|--|
|            |           |                                                                         |              | W             | /EATHER               |          |       |  |
| DAY        | DATE      | WORKED                                                                  | TEMP.        | PRECIP.       | LOST DAY              |          | NOTES |  |
| Monday     | 7/8/2019  | Yes                                                                     | 87/65        | No            | No                    |          |       |  |
| Tuesday    | 7/9/2019  | Yes                                                                     | 89/70        | No            | No                    |          |       |  |
| Wednesday  | 7/10/2019 | Yes                                                                     | 95/74        | No            | No                    |          |       |  |
| Thursday   | 7/11/2019 | Yes                                                                     | 85/68        | No            | No                    |          |       |  |
| Friday     | 7/12/2019 | Yes                                                                     | 87/66        | No            | No                    |          |       |  |
| Saturday   | 7/13/2019 |                                                                         |              |               |                       |          |       |  |
|            |           |                                                                         | W            | ORK IN PR     | OGRESS TH             | IS WEEK  |       |  |
| Addition   |           | Continued installing ground face CMU and brick on exterior of building. |              |               |                       |          |       |  |
|            |           | Continued installing sprinkler system.                                  |              |               |                       |          |       |  |
|            |           | Continued hanging/taping drywall.                                       |              |               |                       |          |       |  |
|            |           | Continued painting classrooms.                                          |              |               |                       |          |       |  |
|            |           | Continued ceiling grid is science lab classrooms.                       |              |               |                       |          |       |  |
|            |           | Began installing science casework in science labs.                      |              |               |                       |          |       |  |
| Renovation |           | Continued wall and soffit framing in classrooms.                        |              |               |                       |          |       |  |
|            |           | Continued hanging/taping drywall.                                       |              |               |                       |          |       |  |
|            |           | Continued MEPFP overhead and wall rough-ins.                            |              |               |                       |          |       |  |
|            |           | Began demolition of 1923 building.                                      |              |               |                       |          |       |  |
|            |           |                                                                         |              |               |                       |          |       |  |
|            |           |                                                                         |              |               |                       |          |       |  |
|            |           |                                                                         |              |               |                       |          |       |  |
|            |           |                                                                         |              |               |                       |          |       |  |
|            |           |                                                                         | ٧            | VORK PROJ     | ECTED NEX             | T WEEK   |       |  |
| Δdα        | dition    | Complete gr                                                             | ound face CN | /III and hric | k install on          | exterior |       |  |