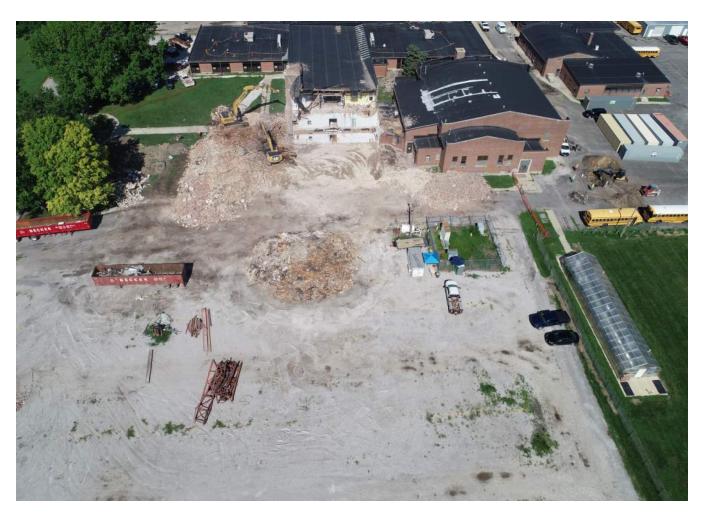

ADDRESS: 231 W. Fortune St., Virden, IL 62690 OWNER: North Mac CUSD #34

| DATE:      | 7/12/2019 | .035 #34                                                                |              |               | TOTAL LOST DAYS: 25.5 |          |       |  |
|------------|-----------|-------------------------------------------------------------------------|--------------|---------------|-----------------------|----------|-------|--|
|            |           |                                                                         |              | W             | /EATHER               |          |       |  |
| DAY        | DATE      | WORKED                                                                  | TEMP.        | PRECIP.       | LOST DAY              |          | NOTES |  |
| Monday     | 7/8/2019  | Yes                                                                     | 87/65        | No            | No                    |          |       |  |
| Tuesday    | 7/9/2019  | Yes                                                                     | 89/70        | No            | No                    |          |       |  |
| Wednesday  | 7/10/2019 | Yes                                                                     | 95/74        | No            | No                    |          |       |  |
| Thursday   | 7/11/2019 | Yes                                                                     | 85/68        | No            | No                    |          |       |  |
| Friday     | 7/12/2019 | Yes                                                                     | 87/66        | No            | No                    |          |       |  |
| Saturday   | 7/13/2019 |                                                                         |              |               |                       |          |       |  |
|            |           |                                                                         | W            | ORK IN PR     | OGRESS TH             | IS WEEK  |       |  |
| Addition   |           | Continued installing ground face CMU and brick on exterior of building. |              |               |                       |          |       |  |
|            |           | Continued installing sprinkler system.                                  |              |               |                       |          |       |  |
|            |           | Continued hanging/taping drywall.                                       |              |               |                       |          |       |  |
|            |           | Continued painting classrooms.                                          |              |               |                       |          |       |  |
|            |           | Continued ceiling grid is science lab classrooms.                       |              |               |                       |          |       |  |
|            |           | Began installing science casework in science labs.                      |              |               |                       |          |       |  |
| Renovation |           | Continued wall and soffit framing in classrooms.                        |              |               |                       |          |       |  |
|            |           | Continued hanging/taping drywall.                                       |              |               |                       |          |       |  |
|            |           | Continued MEPFP overhead and wall rough-ins.                            |              |               |                       |          |       |  |
|            |           | Began demolition of 1923 building.                                      |              |               |                       |          |       |  |
|            |           |                                                                         |              |               |                       |          |       |  |
|            |           |                                                                         |              |               |                       |          |       |  |
|            |           |                                                                         |              |               |                       |          |       |  |
|            |           |                                                                         |              |               |                       |          |       |  |
|            |           |                                                                         | ٧            | VORK PROJ     | ECTED NEX             | T WEEK   |       |  |
| Δdα        | dition    | Complete gr                                                             | ound face CN | /III and hric | k install on          | exterior |       |  |