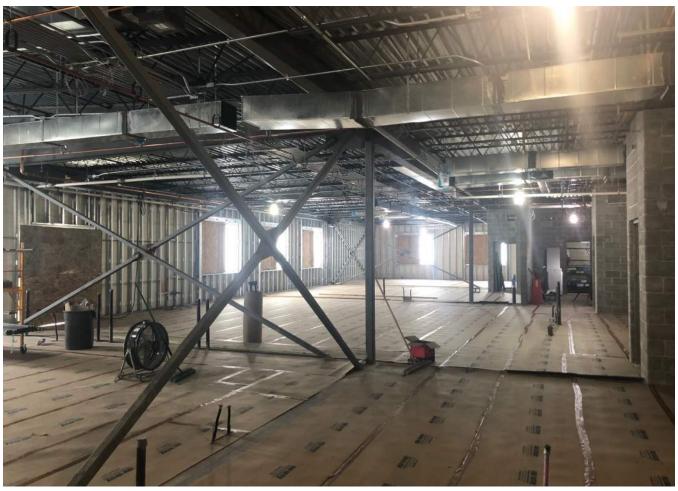

| DATE:                      | 5/3/2019  | TOTAL LOST DAYS: 25.5                                                 |       |         |           |   |       |
|----------------------------|-----------|-----------------------------------------------------------------------|-------|---------|-----------|---|-------|
| WEATHER                    |           |                                                                       |       |         |           |   |       |
| DAY                        | DATE      | WORKED                                                                | TEMP. | PRECIP. | LOST DAY  |   | NOTES |
| Monday                     | 4/29/2018 | Yes                                                                   | 63/49 | Yes     | No        |   |       |
| Tuesday                    | 4/30/2018 | Yes                                                                   | 62/52 | Yes     | No        |   |       |
| Wednesday                  | 5/1/2018  | Yes                                                                   | 73/58 | Yes     | No        |   |       |
| Thursday                   | 5/2/2018  | Yes                                                                   | 65/52 | Yes     | No        |   |       |
| Friday                     | 5/3/2018  | Yes                                                                   | 59/50 | No      | No        |   |       |
| Saturday                   | 5/4/2018  |                                                                       |       |         |           |   |       |
| WORK IN PROGRESS THIS WEEK |           |                                                                       |       |         |           |   |       |
| Building                   |           | Continued laying CMU at corridor wall and restrooms.                  |       |         |           |   |       |
|                            |           | Continued electrical overhead rough-in at admin area.                 |       |         |           |   |       |
|                            |           | Continued plumbing overhead roof drains, water lines and vents.       |       |         |           |   |       |
|                            |           | Continued hanging ductwork at science labs.                           |       |         |           |   |       |
|                            |           | Continued EPDM roof on west side of addition.                         |       |         |           |   |       |
|                            |           | Continued installing sprinkler mains in gym.                          |       |         |           |   |       |
|                            |           | Set RTU's.                                                            |       |         |           |   |       |
|                            |           | Completed floor grinding on south half of building.                   |       |         |           |   |       |
|                            |           | Began metal stud framing at office area and lab classrooms.           |       |         |           |   |       |
|                            |           |                                                                       |       |         |           |   |       |
|                            |           |                                                                       |       |         |           |   |       |
|                            |           |                                                                       |       |         |           |   |       |
|                            |           |                                                                       |       |         |           |   |       |
|                            |           |                                                                       |       |         |           |   |       |
| WORK PROJECTED NEXT WEEK   |           |                                                                       |       |         |           |   |       |
| Building                   |           | Continue CMU corridor walls.                                          |       |         |           |   |       |
|                            |           | Continue MEPFP overhead rough-in.  Complete EPDM roofing on addition. |       |         |           |   |       |
|                            |           | Begin standing seam roof on gym.                                      |       |         |           |   |       |
|                            |           | Continue framing interior walls.                                      |       |         |           |   |       |
|                            |           | Begin electrical wall rough-in.                                       |       |         |           |   |       |
|                            |           | Degin electrical wan rough-in.                                        |       |         |           |   |       |
|                            |           |                                                                       |       |         |           |   |       |
|                            |           |                                                                       |       |         |           |   |       |
|                            |           |                                                                       |       |         |           |   |       |
|                            |           |                                                                       |       |         |           |   |       |
|                            |           |                                                                       |       |         |           |   |       |
|                            |           |                                                                       |       |         |           |   |       |
|                            |           |                                                                       |       |         |           |   |       |
|                            |           |                                                                       |       |         |           |   |       |
|                            |           |                                                                       |       | CONCE   | RNS/DELAY | S |       |
|                            |           |                                                                       |       |         |           |   |       |
|                            |           |                                                                       |       |         |           |   |       |