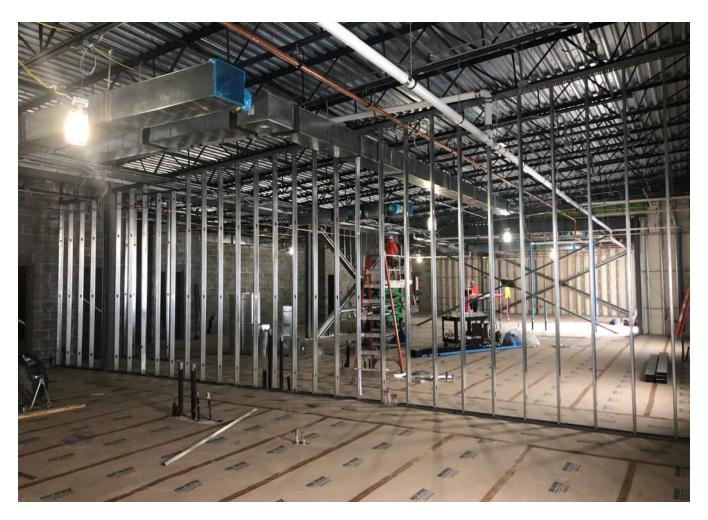

| DATE:                      | 5/3/2019  | TOTAL LOST DAYS: 25.5                                                 |       |         |           |   |       |
|----------------------------|-----------|-----------------------------------------------------------------------|-------|---------|-----------|---|-------|
| WEATHER                    |           |                                                                       |       |         |           |   |       |
| DAY                        | DATE      | WORKED                                                                | TEMP. | PRECIP. | LOST DAY  |   | NOTES |
| Monday                     | 4/29/2018 | Yes                                                                   | 63/49 | Yes     | No        |   |       |
| Tuesday                    | 4/30/2018 | Yes                                                                   | 62/52 | Yes     | No        |   |       |
| Wednesday                  | 5/1/2018  | Yes                                                                   | 73/58 | Yes     | No        |   |       |
| Thursday                   | 5/2/2018  | Yes                                                                   | 65/52 | Yes     | No        |   |       |
| Friday                     | 5/3/2018  | Yes                                                                   | 59/50 | No      | No        |   |       |
| Saturday                   | 5/4/2018  |                                                                       |       |         |           |   |       |
| WORK IN PROGRESS THIS WEEK |           |                                                                       |       |         |           |   |       |
| Building                   |           | Continued laying CMU at corridor wall and restrooms.                  |       |         |           |   |       |
|                            |           | Continued electrical overhead rough-in at admin area.                 |       |         |           |   |       |
|                            |           | Continued plumbing overhead roof drains, water lines and vents.       |       |         |           |   |       |
|                            |           | Continued hanging ductwork at science labs.                           |       |         |           |   |       |
|                            |           | Continued EPDM roof on west side of addition.                         |       |         |           |   |       |
|                            |           | Continued installing sprinkler mains in gym.                          |       |         |           |   |       |
|                            |           | Set RTU's.                                                            |       |         |           |   |       |
|                            |           | Completed floor grinding on south half of building.                   |       |         |           |   |       |
|                            |           | Began metal stud framing at office area and lab classrooms.           |       |         |           |   |       |
|                            |           |                                                                       |       |         |           |   |       |
|                            |           |                                                                       |       |         |           |   |       |
|                            |           |                                                                       |       |         |           |   |       |
|                            |           |                                                                       |       |         |           |   |       |
|                            |           |                                                                       |       |         |           |   |       |
| WORK PROJECTED NEXT WEEK   |           |                                                                       |       |         |           |   |       |
| Building                   |           | Continue CMU corridor walls.                                          |       |         |           |   |       |
|                            |           | Continue MEPFP overhead rough-in.  Complete EPDM roofing on addition. |       |         |           |   |       |
|                            |           | Begin standing seam roof on gym.                                      |       |         |           |   |       |
|                            |           | Continue framing interior walls.                                      |       |         |           |   |       |
|                            |           | Begin electrical wall rough-in.                                       |       |         |           |   |       |
|                            |           | Degin electrical wan rough-in.                                        |       |         |           |   |       |
|                            |           |                                                                       |       |         |           |   |       |
|                            |           |                                                                       |       |         |           |   |       |
|                            |           |                                                                       |       |         |           |   |       |
|                            |           |                                                                       |       |         |           |   |       |
|                            |           |                                                                       |       |         |           |   |       |
|                            |           |                                                                       |       |         |           |   |       |
|                            |           |                                                                       |       |         |           |   |       |
|                            |           |                                                                       |       |         |           |   |       |
|                            |           |                                                                       |       | CONCE   | RNS/DELAY | S |       |
|                            |           |                                                                       |       |         |           |   |       |
|                            |           |                                                                       |       |         |           |   |       |