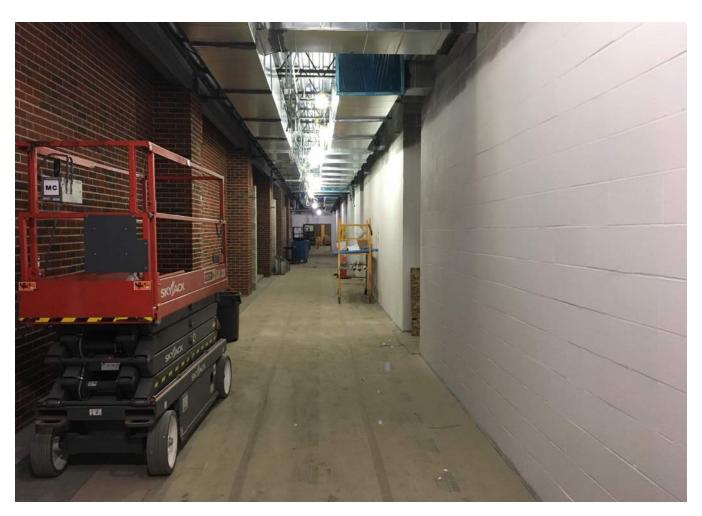

ADDRESS: 231 W. Fortune St., Virden, IL 62690

OWNER: North Mac CUSD #34

TOTAL LOST DAYS: 25 F

| DATE:                      | 5/17/2019 | TOTAL LOST DAYS: 25.5                                                           |       |         |           |       |
|----------------------------|-----------|---------------------------------------------------------------------------------|-------|---------|-----------|-------|
| WEATHER                    |           |                                                                                 |       |         |           |       |
| DAY                        | DATE      | WORKED                                                                          | TEMP. | PRECIP. | LOST DAY  | NOTES |
| Monday                     | 5/13/2019 | Yes                                                                             | 66/43 | No      | No        |       |
| Tuesday                    | 5/14/2019 | Yes                                                                             | 69/43 | Yes     | No        |       |
| Wednesday                  | 5/15/2019 | Yes                                                                             | 74/53 | Yes     | No        |       |
| Thursday                   | 5/16/2019 | Yes                                                                             | 89/59 | No      | No        |       |
| Friday                     | 5/17/2019 | Yes                                                                             | 81/65 | No      | No        |       |
| Saturday                   | 5/18/2019 |                                                                                 |       |         |           |       |
| WORK IN PROGRESS THIS WEEK |           |                                                                                 |       |         |           |       |
| Bui                        | lding     | Completed brick on electric room.                                               |       |         |           |       |
|                            |           | Continued laying CMU at restrooms.                                              |       |         |           |       |
|                            |           | Continued metal stud framing at office area and lab classrooms.                 |       |         |           |       |
|                            |           | Continued electrical overhead and wall rough-in at admin area and science labs. |       |         |           |       |
|                            |           | Continued plumbing wall rough-in at science labs.                               |       |         |           |       |
|                            |           | Continued hanging ductwork and FCU's                                            |       |         |           |       |
|                            |           | Continued installing standing seam roof on Berry Gym.                           |       |         |           |       |
|                            |           | Completed sprinkler piping in Berry Gym.                                        |       |         |           |       |
|                            |           | Began painting sprinkler piping in Berry Gym.                                   |       |         |           |       |
|                            |           |                                                                                 |       |         |           |       |
|                            |           |                                                                                 |       |         |           |       |
|                            |           |                                                                                 |       |         |           |       |
|                            |           |                                                                                 |       |         |           |       |
|                            |           |                                                                                 |       |         |           |       |
| WORK PROJECTED NEXT WEEK   |           |                                                                                 |       |         |           |       |
| Building                   |           | Continue CMU corridor walls.                                                    |       |         |           |       |
|                            |           | Continue framing interior walls.                                                |       |         |           |       |
|                            |           | Continue MEP overhead and wall rough-in.                                        |       |         |           |       |
|                            |           | Continue standing seam roof on Berry Gym.                                       |       |         |           |       |
|                            |           | Continue painting in Berry Gym.                                                 |       |         |           |       |
|                            |           | Begin exterior block and brick.                                                 |       |         |           |       |
|                            |           | Begin renovation work in existing building.                                     |       |         |           |       |
|                            |           |                                                                                 |       |         |           |       |
|                            |           |                                                                                 |       |         |           |       |
|                            |           |                                                                                 |       |         |           |       |
|                            |           |                                                                                 |       |         |           |       |
|                            |           |                                                                                 |       |         |           |       |
|                            |           |                                                                                 |       |         |           |       |
|                            |           |                                                                                 |       |         |           |       |
|                            |           |                                                                                 |       |         |           |       |
|                            |           |                                                                                 |       | CONCE   | RNS/DELAY | YS    |
|                            |           |                                                                                 |       |         |           |       |