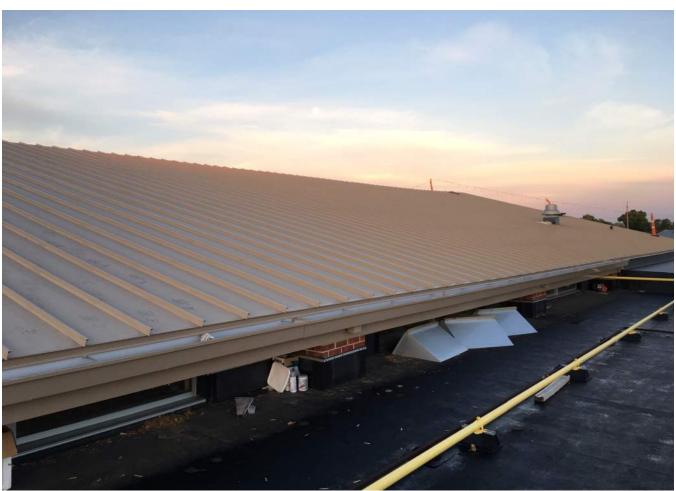

ADDRESS: 231 W. Fortune St., Virden, IL 62690

OWNER: North Mac CUSD #34

TOTAL LOST DAYS: 25 F

| DATE:                      | 5/17/2019 | TOTAL LOST DAYS: 25.5                                                           |       |         |           |       |
|----------------------------|-----------|---------------------------------------------------------------------------------|-------|---------|-----------|-------|
| WEATHER                    |           |                                                                                 |       |         |           |       |
| DAY                        | DATE      | WORKED                                                                          | TEMP. | PRECIP. | LOST DAY  | NOTES |
| Monday                     | 5/13/2019 | Yes                                                                             | 66/43 | No      | No        |       |
| Tuesday                    | 5/14/2019 | Yes                                                                             | 69/43 | Yes     | No        |       |
| Wednesday                  | 5/15/2019 | Yes                                                                             | 74/53 | Yes     | No        |       |
| Thursday                   | 5/16/2019 | Yes                                                                             | 89/59 | No      | No        |       |
| Friday                     | 5/17/2019 | Yes                                                                             | 81/65 | No      | No        |       |
| Saturday                   | 5/18/2019 |                                                                                 |       |         |           |       |
| WORK IN PROGRESS THIS WEEK |           |                                                                                 |       |         |           |       |
| Bui                        | lding     | Completed brick on electric room.                                               |       |         |           |       |
|                            |           | Continued laying CMU at restrooms.                                              |       |         |           |       |
|                            |           | Continued metal stud framing at office area and lab classrooms.                 |       |         |           |       |
|                            |           | Continued electrical overhead and wall rough-in at admin area and science labs. |       |         |           |       |
|                            |           | Continued plumbing wall rough-in at science labs.                               |       |         |           |       |
|                            |           | Continued hanging ductwork and FCU's                                            |       |         |           |       |
|                            |           | Continued installing standing seam roof on Berry Gym.                           |       |         |           |       |
|                            |           | Completed sprinkler piping in Berry Gym.                                        |       |         |           |       |
|                            |           | Began painting sprinkler piping in Berry Gym.                                   |       |         |           |       |
|                            |           |                                                                                 |       |         |           |       |
|                            |           |                                                                                 |       |         |           |       |
|                            |           |                                                                                 |       |         |           |       |
|                            |           |                                                                                 |       |         |           |       |
|                            |           |                                                                                 |       |         |           |       |
| WORK PROJECTED NEXT WEEK   |           |                                                                                 |       |         |           |       |
| Building                   |           | Continue CMU corridor walls.                                                    |       |         |           |       |
|                            |           | Continue framing interior walls.                                                |       |         |           |       |
|                            |           | Continue MEP overhead and wall rough-in.                                        |       |         |           |       |
|                            |           | Continue standing seam roof on Berry Gym.                                       |       |         |           |       |
|                            |           | Continue painting in Berry Gym.                                                 |       |         |           |       |
|                            |           | Begin exterior block and brick.                                                 |       |         |           |       |
|                            |           | Begin renovation work in existing building.                                     |       |         |           |       |
|                            |           |                                                                                 |       |         |           |       |
|                            |           |                                                                                 |       |         |           |       |
|                            |           |                                                                                 |       |         |           |       |
|                            |           |                                                                                 |       |         |           |       |
|                            |           |                                                                                 |       |         |           |       |
|                            |           |                                                                                 |       |         |           |       |
|                            |           |                                                                                 |       |         |           |       |
|                            |           |                                                                                 |       |         |           |       |
|                            |           |                                                                                 |       | CONCE   | RNS/DELAY | YS    |
|                            |           |                                                                                 |       |         |           |       |