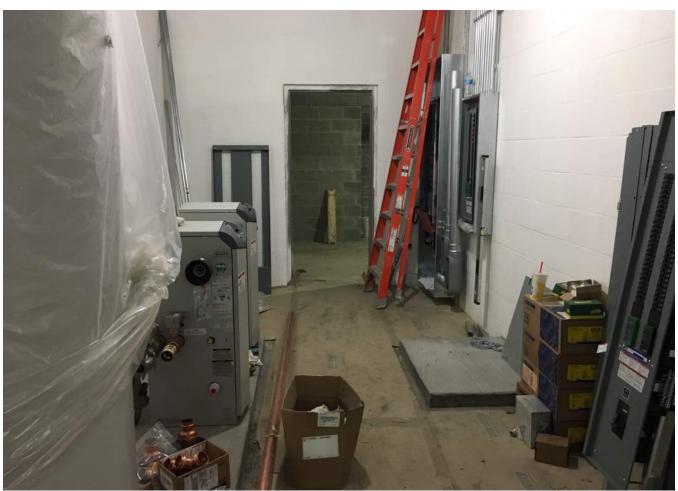

ADDRESS: 231 W. Fortune St., Virden, IL 62690

OWNER: North Mac CUSD #34

TOTAL LOST DAYS: 25 F

| DATE:                      | 5/17/2019 | TOTAL LOST DAYS: 25.5                                                           |       |         |           |       |
|----------------------------|-----------|---------------------------------------------------------------------------------|-------|---------|-----------|-------|
| WEATHER                    |           |                                                                                 |       |         |           |       |
| DAY                        | DATE      | WORKED                                                                          | TEMP. | PRECIP. | LOST DAY  | NOTES |
| Monday                     | 5/13/2019 | Yes                                                                             | 66/43 | No      | No        |       |
| Tuesday                    | 5/14/2019 | Yes                                                                             | 69/43 | Yes     | No        |       |
| Wednesday                  | 5/15/2019 | Yes                                                                             | 74/53 | Yes     | No        |       |
| Thursday                   | 5/16/2019 | Yes                                                                             | 89/59 | No      | No        |       |
| Friday                     | 5/17/2019 | Yes                                                                             | 81/65 | No      | No        |       |
| Saturday                   | 5/18/2019 |                                                                                 |       |         |           |       |
| WORK IN PROGRESS THIS WEEK |           |                                                                                 |       |         |           |       |
| Bui                        | lding     | Completed brick on electric room.                                               |       |         |           |       |
|                            |           | Continued laying CMU at restrooms.                                              |       |         |           |       |
|                            |           | Continued metal stud framing at office area and lab classrooms.                 |       |         |           |       |
|                            |           | Continued electrical overhead and wall rough-in at admin area and science labs. |       |         |           |       |
|                            |           | Continued plumbing wall rough-in at science labs.                               |       |         |           |       |
|                            |           | Continued hanging ductwork and FCU's                                            |       |         |           |       |
|                            |           | Continued installing standing seam roof on Berry Gym.                           |       |         |           |       |
|                            |           | Completed sprinkler piping in Berry Gym.                                        |       |         |           |       |
|                            |           | Began painting sprinkler piping in Berry Gym.                                   |       |         |           |       |
|                            |           |                                                                                 |       |         |           |       |
|                            |           |                                                                                 |       |         |           |       |
|                            |           |                                                                                 |       |         |           |       |
|                            |           |                                                                                 |       |         |           |       |
|                            |           |                                                                                 |       |         |           |       |
| WORK PROJECTED NEXT WEEK   |           |                                                                                 |       |         |           |       |
| Building                   |           | Continue CMU corridor walls.                                                    |       |         |           |       |
|                            |           | Continue framing interior walls.                                                |       |         |           |       |
|                            |           | Continue MEP overhead and wall rough-in.                                        |       |         |           |       |
|                            |           | Continue standing seam roof on Berry Gym.                                       |       |         |           |       |
|                            |           | Continue painting in Berry Gym.                                                 |       |         |           |       |
|                            |           | Begin exterior block and brick.                                                 |       |         |           |       |
|                            |           | Begin renovation work in existing building.                                     |       |         |           |       |
|                            |           |                                                                                 |       |         |           |       |
|                            |           |                                                                                 |       |         |           |       |
|                            |           |                                                                                 |       |         |           |       |
|                            |           |                                                                                 |       |         |           |       |
|                            |           |                                                                                 |       |         |           |       |
|                            |           |                                                                                 |       |         |           |       |
|                            |           |                                                                                 |       |         |           |       |
|                            |           |                                                                                 |       |         |           |       |
|                            |           |                                                                                 |       | CONCE   | RNS/DELAY | YS    |
|                            |           |                                                                                 |       |         |           |       |