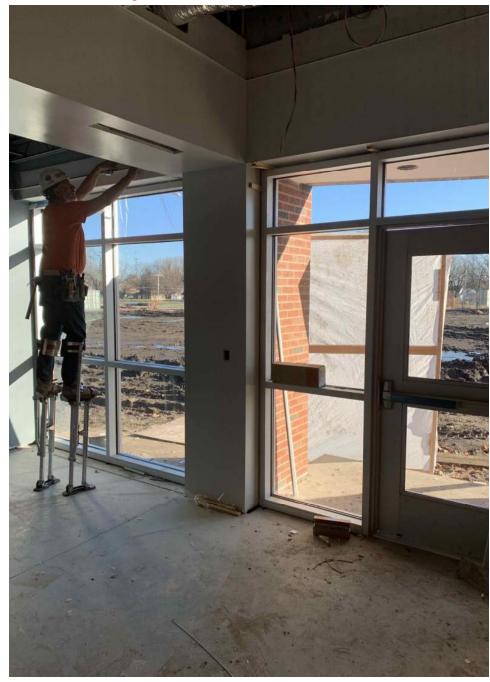

OWNER: North Mac CUSD #34

**SUBSTANTIAL COMPLETION:** 8/16/2019 8/16/2018 11/18/2019

**DATE**: 12/6/2019 **TOTAL LOST DAYS**: 31.5

| DAIL.                      | 12/0/2013 |                                  |       |         |          | 101AE 2031 DA13. 31.3 |  |  |  |
|----------------------------|-----------|----------------------------------|-------|---------|----------|-----------------------|--|--|--|
| WEATHER                    |           |                                  |       |         |          |                       |  |  |  |
| DAY                        | DATE      | WORKED                           | TEMP. | PRECIP. | LOST DAY | NOTES                 |  |  |  |
| Monday                     | 12/2/2019 | Yes                              | 33/25 | No      | No       |                       |  |  |  |
| Tuesday                    | 12/3/2019 | Yes                              | 42/26 | No      | No       |                       |  |  |  |
| Wednesday                  | 12/4/2019 | Yes                              | 52/31 | No      | No       |                       |  |  |  |
| Thursday                   | 12/5/2019 | Yes                              | 57/37 | No      | No       |                       |  |  |  |
| Friday                     | 12/6/2019 | Yes                              | 42/25 | No      | No       |                       |  |  |  |
| WORK IN PROGRESS THIS WEEK |           |                                  |       |         |          |                       |  |  |  |
| Media Center               |           | Completed storefronts framing.   |       |         |          |                       |  |  |  |
|                            |           | Completed casework installation. |       |         |          |                       |  |  |  |
|                            |           |                                  |       |         |          |                       |  |  |  |

|                          | Continued ceiling grids.              |  |  |  |  |  |  |
|--------------------------|---------------------------------------|--|--|--|--|--|--|
| ·                        | Continued MEPFP trimout.              |  |  |  |  |  |  |
|                          | Continued painting.                   |  |  |  |  |  |  |
|                          |                                       |  |  |  |  |  |  |
|                          |                                       |  |  |  |  |  |  |
|                          |                                       |  |  |  |  |  |  |
|                          |                                       |  |  |  |  |  |  |
|                          |                                       |  |  |  |  |  |  |
|                          |                                       |  |  |  |  |  |  |
| WORK PROJECTED NEXT WEEK |                                       |  |  |  |  |  |  |
| Media Center             | Complete ceiling grids.               |  |  |  |  |  |  |
|                          | Complete MEPFP trim out.              |  |  |  |  |  |  |
|                          | Complete painting.                    |  |  |  |  |  |  |
|                          | Begin installing glass at storefront. |  |  |  |  |  |  |