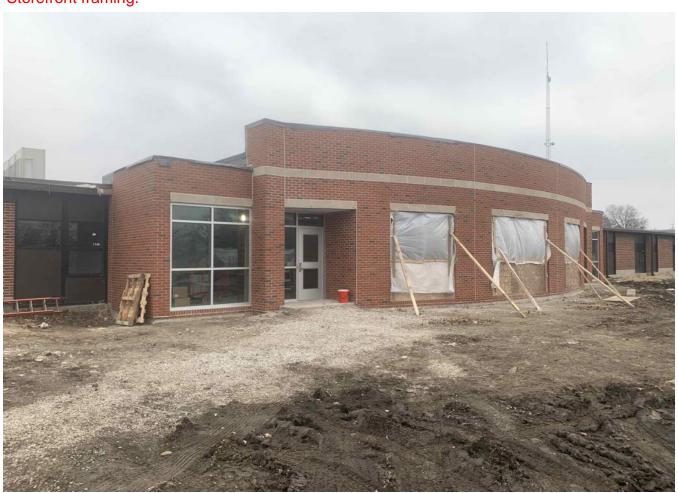

OWNER: North Mac CUSD #34

**SUBSTANTIAL COMPLETION:** 8/16/2019 8/16/2018 11/18/2019

**DATE**: 12/6/2019 **TOTAL LOST DAYS**: 31.5

| DAIL.                      | 12/0/2013 |                                  |       |         |          | 101AE 2031 DA13. 31.3 |  |  |  |
|----------------------------|-----------|----------------------------------|-------|---------|----------|-----------------------|--|--|--|
| WEATHER                    |           |                                  |       |         |          |                       |  |  |  |
| DAY                        | DATE      | WORKED                           | TEMP. | PRECIP. | LOST DAY | NOTES                 |  |  |  |
| Monday                     | 12/2/2019 | Yes                              | 33/25 | No      | No       |                       |  |  |  |
| Tuesday                    | 12/3/2019 | Yes                              | 42/26 | No      | No       |                       |  |  |  |
| Wednesday                  | 12/4/2019 | Yes                              | 52/31 | No      | No       |                       |  |  |  |
| Thursday                   | 12/5/2019 | Yes                              | 57/37 | No      | No       |                       |  |  |  |
| Friday                     | 12/6/2019 | Yes                              | 42/25 | No      | No       |                       |  |  |  |
| WORK IN PROGRESS THIS WEEK |           |                                  |       |         |          |                       |  |  |  |
| Media Center               |           | Completed storefronts framing.   |       |         |          |                       |  |  |  |
|                            |           | Completed casework installation. |       |         |          |                       |  |  |  |
|                            |           |                                  |       |         |          |                       |  |  |  |

## Storefront framing.

Storefront framing.