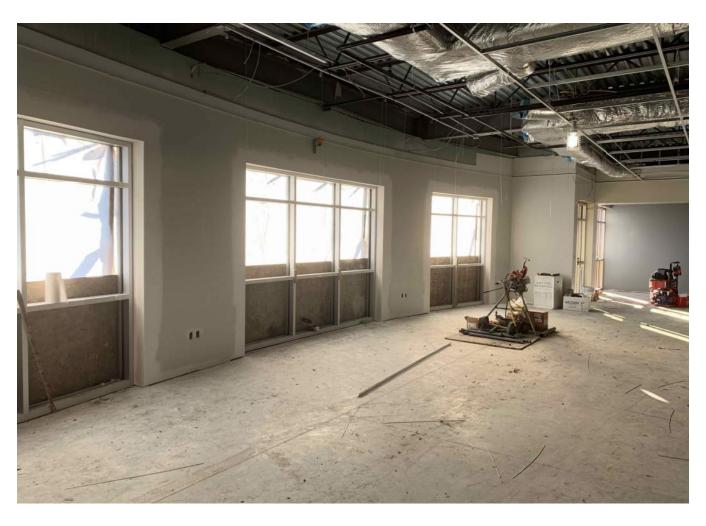

OWNER: North Mac CUSD #34

**SUBSTANTIAL COMPLETION:** 8/16/2019 8/16/2018 11/18/2019

**DATE**: 12/6/2019 **TOTAL LOST DAYS**: 31.5

| DAIL.                      | 12/0/2013 |                                  |       |         |          | 101AE 2031 DA13. 31.3 |  |  |  |
|----------------------------|-----------|----------------------------------|-------|---------|----------|-----------------------|--|--|--|
| WEATHER                    |           |                                  |       |         |          |                       |  |  |  |
| DAY                        | DATE      | WORKED                           | TEMP. | PRECIP. | LOST DAY | NOTES                 |  |  |  |
| Monday                     | 12/2/2019 | Yes                              | 33/25 | No      | No       |                       |  |  |  |
| Tuesday                    | 12/3/2019 | Yes                              | 42/26 | No      | No       |                       |  |  |  |
| Wednesday                  | 12/4/2019 | Yes                              | 52/31 | No      | No       |                       |  |  |  |
| Thursday                   | 12/5/2019 | Yes                              | 57/37 | No      | No       |                       |  |  |  |
| Friday                     | 12/6/2019 | Yes                              | 42/25 | No      | No       |                       |  |  |  |
| WORK IN PROGRESS THIS WEEK |           |                                  |       |         |          |                       |  |  |  |
| Media Center               |           | Completed storefronts framing.   |       |         |          |                       |  |  |  |
|                            |           | Completed casework installation. |       |         |          |                       |  |  |  |
|                            |           |                                  |       |         |          |                       |  |  |  |

|                          | Continued ceiling grids.              |  |  |  |  |  |  |
|--------------------------|---------------------------------------|--|--|--|--|--|--|
| ·                        | Continued MEPFP trimout.              |  |  |  |  |  |  |
|                          | Continued painting.                   |  |  |  |  |  |  |
|                          |                                       |  |  |  |  |  |  |
|                          |                                       |  |  |  |  |  |  |
|                          |                                       |  |  |  |  |  |  |
|                          |                                       |  |  |  |  |  |  |
|                          |                                       |  |  |  |  |  |  |
|                          |                                       |  |  |  |  |  |  |
| WORK PROJECTED NEXT WEEK |                                       |  |  |  |  |  |  |
| Media Center             | Complete ceiling grids.               |  |  |  |  |  |  |
|                          | Complete MEPFP trim out.              |  |  |  |  |  |  |
|                          | Complete painting.                    |  |  |  |  |  |  |
|                          | Begin installing glass at storefront. |  |  |  |  |  |  |