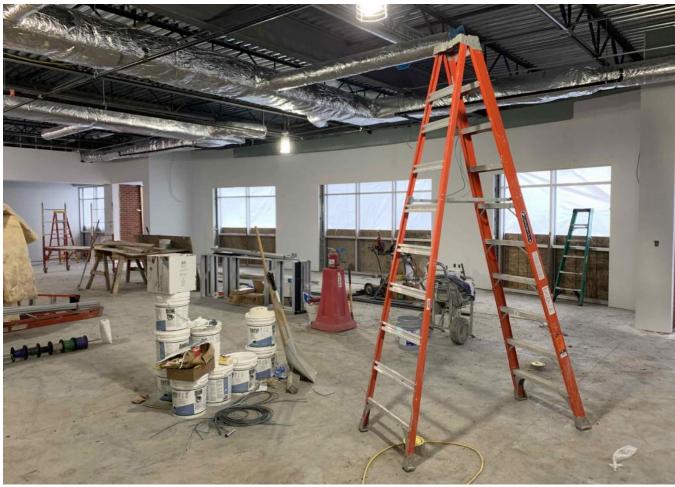

OWNER: North Mac CUSD #34

**SUBSTANTIAL COMPLETION:** 8/16/2019 8/16/2018 11/18/2019

**DATE:** 11/29/2019 **TOTAL LOST DAYS:** 31.5

|                            | //         |                               |       |         |          | 10 11 12 20 1 2 1 1 1 0 1 2 1 5 |  |  |
|----------------------------|------------|-------------------------------|-------|---------|----------|---------------------------------|--|--|
| WEATHER                    |            |                               |       |         |          |                                 |  |  |
| DAY                        | DATE       | WORKED                        | TEMP. | PRECIP. | LOST DAY | NOTES                           |  |  |
| Monday                     | 11/25/2019 | Yes                           | 62/35 | No      | No       |                                 |  |  |
| Tuesday                    | 11/26/2019 | Yes                           | 55/36 | No      | No       |                                 |  |  |
| Wednesday                  | 11/27/2019 | Yes                           | 43/27 | No      | No       |                                 |  |  |
| Thursday                   | 11/28/2019 | No                            | 39/33 | No      | No       |                                 |  |  |
| Friday                     | 11/29/2019 | No                            | 43/38 | No      | No       |                                 |  |  |
| WORK IN PROGRESS THIS WEEK |            |                               |       |         |          |                                 |  |  |
| Media                      | Center     | Completed brick installation. |       |         |          |                                 |  |  |
|                            |            | Completed to                  | aning |         |          |                                 |  |  |

|                          | Completed taping.                     |  |  |  |  |  |
|--------------------------|---------------------------------------|--|--|--|--|--|
|                          | Began storefront installation.        |  |  |  |  |  |
|                          | Began ceiling grid installation.      |  |  |  |  |  |
|                          | Began painting.                       |  |  |  |  |  |
|                          |                                       |  |  |  |  |  |
|                          |                                       |  |  |  |  |  |
|                          |                                       |  |  |  |  |  |
|                          |                                       |  |  |  |  |  |
|                          |                                       |  |  |  |  |  |
|                          |                                       |  |  |  |  |  |
| WORK PROJECTED NEXT WEEK |                                       |  |  |  |  |  |
| Media Center             | Begin installing glass at storefront. |  |  |  |  |  |
|                          | Complete MEDED trim out               |  |  |  |  |  |

| WORK PROJECTED NEXT WEEK |                                       |  |  |  |  |  |
|--------------------------|---------------------------------------|--|--|--|--|--|
| Media Center             | Begin installing glass at storefront. |  |  |  |  |  |
|                          | Complete MEPFP trim out.              |  |  |  |  |  |
|                          | Complete storefronts.                 |  |  |  |  |  |
|                          | Complete ceiling grids.               |  |  |  |  |  |
|                          | Continue painting.                    |  |  |  |  |  |
|                          |                                       |  |  |  |  |  |
| ,                        |                                       |  |  |  |  |  |
| ,                        |                                       |  |  |  |  |  |
|                          |                                       |  |  |  |  |  |