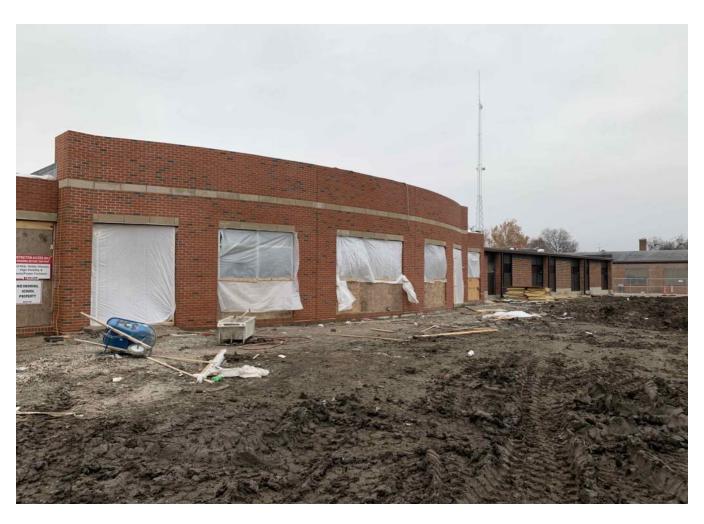

OWNER: North Mac CUSD #34

**SUBSTANTIAL COMPLETION:** 8/16/2019 8/16/2018 11/18/2019

**DATE:** 11/29/2019 **TOTAL LOST DAYS:** 31.5

|                            | //         |                               |       |         |          | 10 11 12 20 1 2 1 1 1 0 1 2 1 5 |  |  |
|----------------------------|------------|-------------------------------|-------|---------|----------|---------------------------------|--|--|
| WEATHER                    |            |                               |       |         |          |                                 |  |  |
| DAY                        | DATE       | WORKED                        | TEMP. | PRECIP. | LOST DAY | NOTES                           |  |  |
| Monday                     | 11/25/2019 | Yes                           | 62/35 | No      | No       |                                 |  |  |
| Tuesday                    | 11/26/2019 | Yes                           | 55/36 | No      | No       |                                 |  |  |
| Wednesday                  | 11/27/2019 | Yes                           | 43/27 | No      | No       |                                 |  |  |
| Thursday                   | 11/28/2019 | No                            | 39/33 | No      | No       |                                 |  |  |
| Friday                     | 11/29/2019 | No                            | 43/38 | No      | No       |                                 |  |  |
| WORK IN PROGRESS THIS WEEK |            |                               |       |         |          |                                 |  |  |
| Media                      | Center     | Completed brick installation. |       |         |          |                                 |  |  |
|                            |            | Completed to                  | aning |         |          |                                 |  |  |