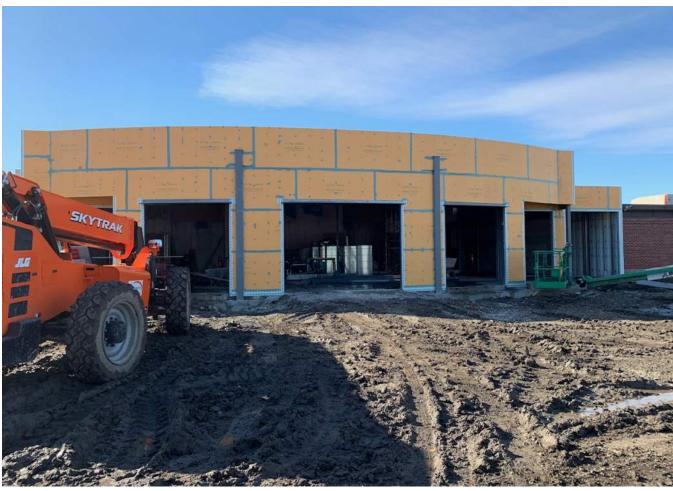

| WORK IN PROGRESS THIS WEEK |                                      |  |  |  |  |  |
|----------------------------|--------------------------------------|--|--|--|--|--|
| Site                       | Completed flag pole light bases.     |  |  |  |  |  |
| Building                   | Completed ASI 36 added scope items.  |  |  |  |  |  |
| Media Center               | Center Completed exterior sheathing. |  |  |  |  |  |
|                            | Completed roof blocking.             |  |  |  |  |  |
|                            | Began interior CMU walls.            |  |  |  |  |  |
| WORK PROJECTED NEXT WEEK   |                                      |  |  |  |  |  |
| Media Center               | Complete interior CMU walls.         |  |  |  |  |  |
|                            | Begin brick installation.            |  |  |  |  |  |
|                            | Begin roofing.                       |  |  |  |  |  |
|                            | Begin MEP rough-in.                  |  |  |  |  |  |
| CONCERNS/DELAYS            |                                      |  |  |  |  |  |