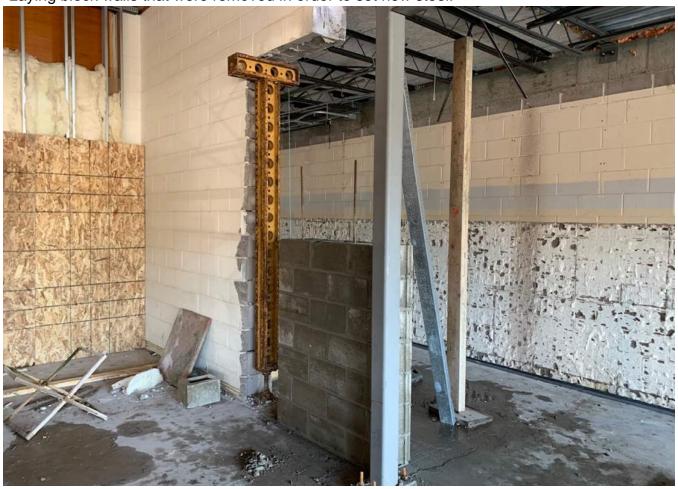

Laying block walls that were removed in order to set new steel.

Stocking ductwork to begin mechanical rough-in.