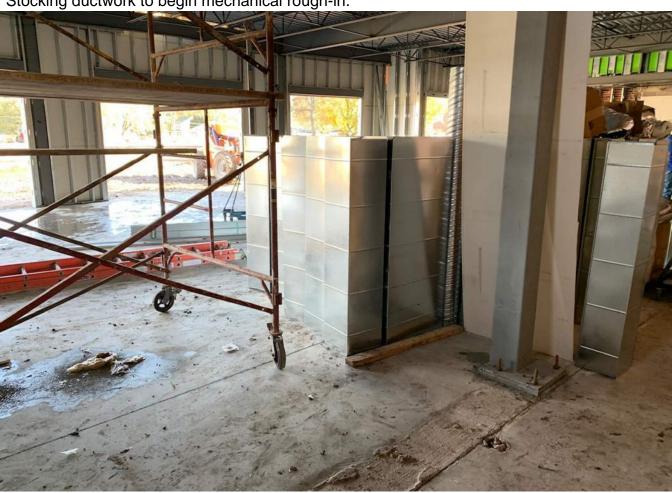

Laying block walls that were removed in order to set new steel.

Stocking ductwork to begin mechanical rough-in.