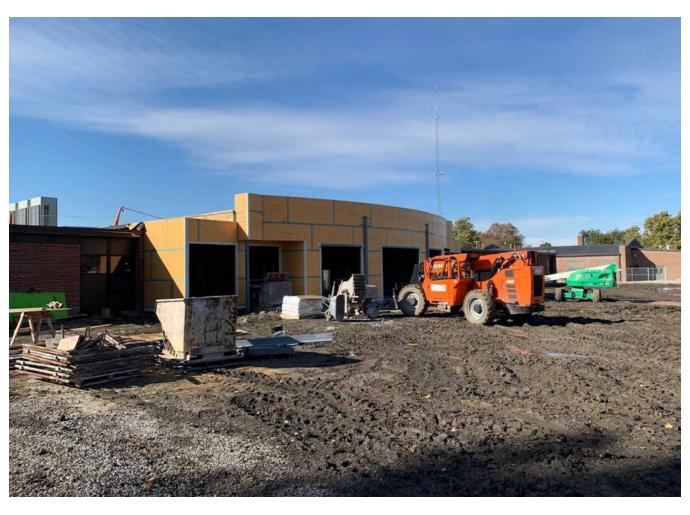

| WORK IN PROGRESS THIS WEEK |                                      |  |  |  |  |  |
|----------------------------|--------------------------------------|--|--|--|--|--|
| Site                       | Completed flag pole light bases.     |  |  |  |  |  |
| Building                   | Completed ASI 36 added scope items.  |  |  |  |  |  |
| Media Center               | Center Completed exterior sheathing. |  |  |  |  |  |
|                            | Completed roof blocking.             |  |  |  |  |  |
|                            | Began interior CMU walls.            |  |  |  |  |  |
| WORK PROJECTED NEXT WEEK   |                                      |  |  |  |  |  |
| Media Center               | Complete interior CMU walls.         |  |  |  |  |  |
|                            | Begin brick installation.            |  |  |  |  |  |
|                            | Begin roofing.                       |  |  |  |  |  |
|                            | Begin MEP rough-in.                  |  |  |  |  |  |
| CONCERNS/DELAYS            |                                      |  |  |  |  |  |