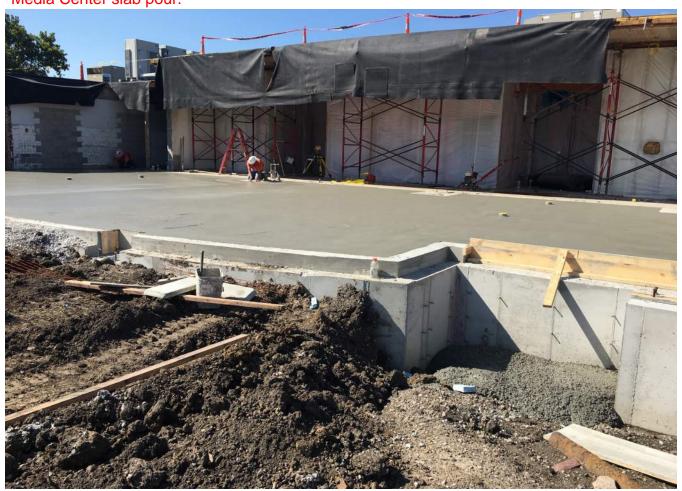

Media Center slab pour.

| Saturday                     | 10/3/2019                                    |                                                          |                                                                   |  |  |  |  |  |  |  |  |
|------------------------------|----------------------------------------------|----------------------------------------------------------|-------------------------------------------------------------------|--|--|--|--|--|--|--|--|
| WORK IN PROGRESS THIS WEEK   |                                              |                                                          |                                                                   |  |  |  |  |  |  |  |  |
| Site                         |                                              | Poured light pole bases at the east side of north drive. |                                                                   |  |  |  |  |  |  |  |  |
|                              |                                              |                                                          | Began assembling light poles and pulling wire in the parking lot. |  |  |  |  |  |  |  |  |
| Buil                         | Building                                     |                                                          | Completed data racks terminations.                                |  |  |  |  |  |  |  |  |
|                              |                                              | Completed door holders.                                  |                                                                   |  |  |  |  |  |  |  |  |
| Media                        | Media Center                                 |                                                          | Completed under slab electrical rough-in.                         |  |  |  |  |  |  |  |  |
|                              |                                              | Backfilled and poured the floor slab.                    |                                                                   |  |  |  |  |  |  |  |  |
|                              |                                              | Completed framing structural stud walls.                 |                                                                   |  |  |  |  |  |  |  |  |
| WORK PROJECTED NEXT WEEK     |                                              |                                                          |                                                                   |  |  |  |  |  |  |  |  |
| Site Complete site lighting. |                                              |                                                          |                                                                   |  |  |  |  |  |  |  |  |
| Addi                         | Addition                                     |                                                          | Complete all Senergy contract completion items.                   |  |  |  |  |  |  |  |  |
| Media                        | Media Center Begin setting structural steel. |                                                          |                                                                   |  |  |  |  |  |  |  |  |
| CONCERNS/DELAYS              |                                              |                                                          |                                                                   |  |  |  |  |  |  |  |  |
|                              |                                              |                                                          |                                                                   |  |  |  |  |  |  |  |  |