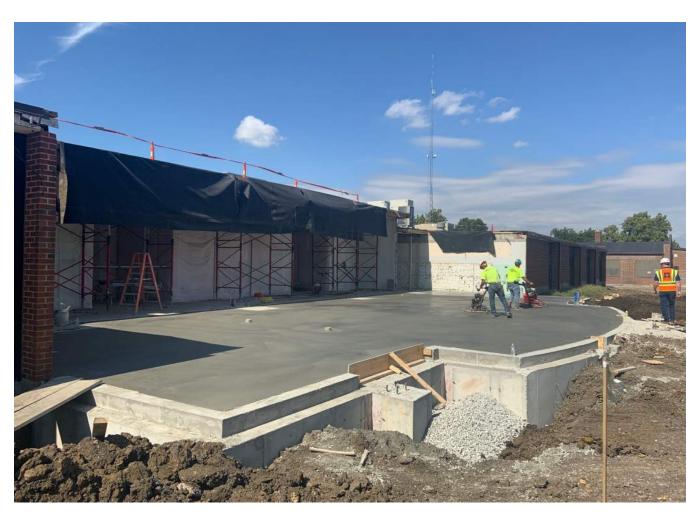

Media Center slab pour.

| Saturday                     | 10/3/2019                                    |                                                          |                                                                   |  |  |  |  |  |  |  |  |
|------------------------------|----------------------------------------------|----------------------------------------------------------|-------------------------------------------------------------------|--|--|--|--|--|--|--|--|
| WORK IN PROGRESS THIS WEEK   |                                              |                                                          |                                                                   |  |  |  |  |  |  |  |  |
| Site                         |                                              | Poured light pole bases at the east side of north drive. |                                                                   |  |  |  |  |  |  |  |  |
|                              |                                              |                                                          | Began assembling light poles and pulling wire in the parking lot. |  |  |  |  |  |  |  |  |
| Buil                         | Building                                     |                                                          | Completed data racks terminations.                                |  |  |  |  |  |  |  |  |
|                              |                                              | Completed door holders.                                  |                                                                   |  |  |  |  |  |  |  |  |
| Media                        | Media Center                                 |                                                          | Completed under slab electrical rough-in.                         |  |  |  |  |  |  |  |  |
|                              |                                              | Backfilled and poured the floor slab.                    |                                                                   |  |  |  |  |  |  |  |  |
|                              |                                              | Completed framing structural stud walls.                 |                                                                   |  |  |  |  |  |  |  |  |
| WORK PROJECTED NEXT WEEK     |                                              |                                                          |                                                                   |  |  |  |  |  |  |  |  |
| Site Complete site lighting. |                                              |                                                          |                                                                   |  |  |  |  |  |  |  |  |
| Addi                         | Addition                                     |                                                          | Complete all Senergy contract completion items.                   |  |  |  |  |  |  |  |  |
| Media                        | Media Center Begin setting structural steel. |                                                          |                                                                   |  |  |  |  |  |  |  |  |
| CONCERNS/DELAYS              |                                              |                                                          |                                                                   |  |  |  |  |  |  |  |  |
|                              |                                              |                                                          |                                                                   |  |  |  |  |  |  |  |  |