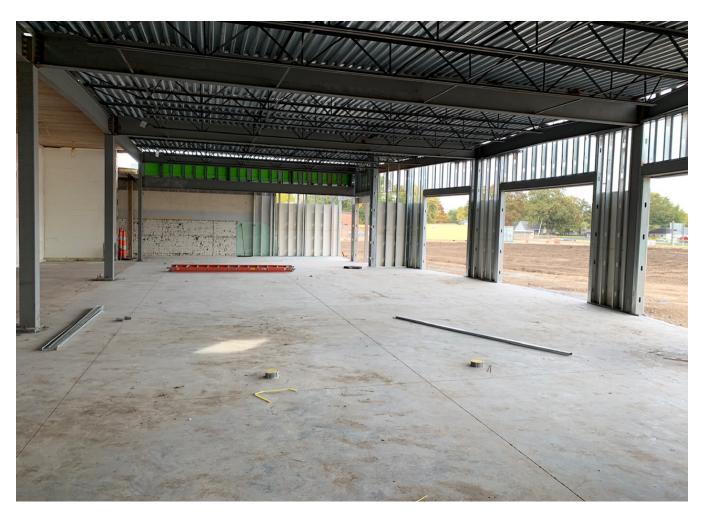

| WORK IN PROGRESS THIS WEEK |                                                            |  |  |  |  |  |
|----------------------------|------------------------------------------------------------|--|--|--|--|--|
| Site                       | Site Completed hydro seeding.                              |  |  |  |  |  |
| Building                   | Building Worked on ASI 36 added scope items.               |  |  |  |  |  |
| Media Center               | Completed decking.                                         |  |  |  |  |  |
|                            | Continued exterior metal stud framing and began sheathing. |  |  |  |  |  |
| WORK PROJECTED NEXT WEEK   |                                                            |  |  |  |  |  |
| Site                       | Continue hydro seeding.                                    |  |  |  |  |  |
| Addition                   | Continue Senergy added scope items.                        |  |  |  |  |  |
| Media Center               | Complete exterior metal stud framing and sheathing.        |  |  |  |  |  |
|                            | Complete roof blocking.                                    |  |  |  |  |  |
|                            | Begin masonry columns.                                     |  |  |  |  |  |
|                            | CONCERNS/DELAYS                                            |  |  |  |  |  |