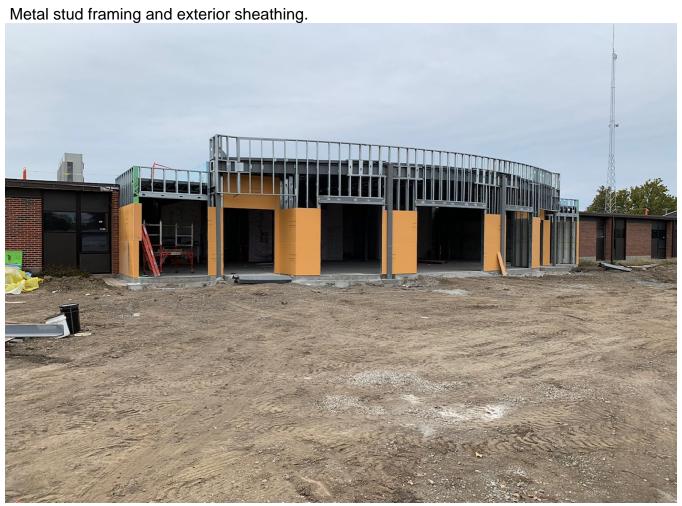

| WORK IN PROGRESS THIS WEEK |                                                            |  |  |  |  |  |
|----------------------------|------------------------------------------------------------|--|--|--|--|--|
| Site                       | Site Completed hydro seeding.                              |  |  |  |  |  |
| Building                   | Building Worked on ASI 36 added scope items.               |  |  |  |  |  |
| Media Center               | Completed decking.                                         |  |  |  |  |  |
|                            | Continued exterior metal stud framing and began sheathing. |  |  |  |  |  |
| WORK PROJECTED NEXT WEEK   |                                                            |  |  |  |  |  |
| Site                       | Continue hydro seeding.                                    |  |  |  |  |  |
| Addition                   | Continue Senergy added scope items.                        |  |  |  |  |  |
| Media Center               | Complete exterior metal stud framing and sheathing.        |  |  |  |  |  |
|                            | Complete roof blocking.                                    |  |  |  |  |  |
|                            | Begin masonry columns.                                     |  |  |  |  |  |
|                            | CONCERNS/DELAYS                                            |  |  |  |  |  |