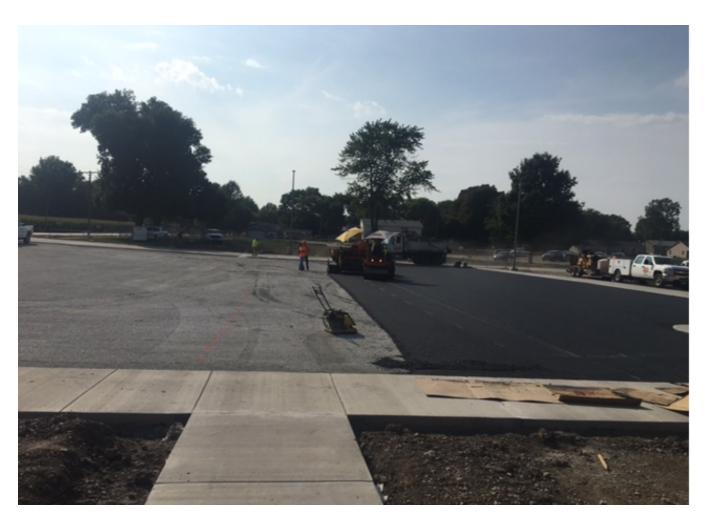

| DATE:                    | 9/20/2019 |                                                                |       |            |             |       |
|--------------------------|-----------|----------------------------------------------------------------|-------|------------|-------------|-------|
| WEATHER                  |           |                                                                |       |            |             |       |
| DAY                      | DATE      | WORKED                                                         | TEMP. | PRECIP.    | LOST DAY    | NOTES |
| Monday                   | 9/16/2019 | Yes                                                            | 91/73 | No         | No          |       |
| Tuesday                  | 9/17/2019 | Yes                                                            | 83/63 | No         | No          |       |
| Wednesday                | 9/18/2019 | Yes                                                            | 85/63 | No         | No          |       |
| Thursday                 | 9/19/2019 | Yes                                                            | 87/65 | No         | No          |       |
| Friday                   | 9/20/2019 | Yes                                                            | 86/68 | No         | No          |       |
| Saturday                 | 9/21/2019 |                                                                |       |            |             |       |
|                          |           |                                                                | WORK  | IN PROGRES | SS THIS WEE | :K    |
| Site/Field               |           | Poured asphalt at west parking lot.                            |       |            |             |       |
|                          |           | Placed rock and poured asphalt at track.                       |       |            |             |       |
|                          |           | Set the flag pole.                                             |       |            |             |       |
|                          |           | Pulling wire and misc. rough-in.                               |       |            |             |       |
|                          |           | Began installing bleachers.                                    |       |            |             |       |
|                          |           | Began installing scoreboard.                                   |       |            |             |       |
| Athletic Building        |           | Began FRP ceiling installation.                                |       |            |             |       |
|                          |           | Continue MEP rough-in.                                         |       |            |             |       |
|                          |           | Began drywall ceiling finishing.                               |       |            |             |       |
| Press Boxes              |           | Completed soffit and metal panels at home press box.           |       |            |             |       |
|                          |           | Continued drywall at lower levels.                             |       |            |             |       |
|                          |           | Continued electrical rough-in.                                 |       |            |             |       |
| WORK PROJECTED NEXT WEEK |           |                                                                |       |            |             |       |
| Site/Field               |           | Continue installing bleachers.                                 |       |            |             |       |
|                          |           | Fencing around track.                                          |       |            |             |       |
|                          |           | Begin installing turf.                                         |       |            |             |       |
|                          |           | Continue installing scoreboard.                                |       |            |             |       |
|                          |           | Continue practice field grading.                               |       |            |             |       |
| Athletic Building        |           | Continue soffit, fascia, gutters, and downspouts installation. |       |            |             |       |
|                          |           | Continue FRP ceiling installation.                             |       |            |             |       |
|                          |           | Install overhead door.                                         |       |            |             |       |
|                          |           | Continue painting ceilings, walls, and doors.                  |       |            |             |       |
|                          |           | Electric trim out.                                             |       |            |             |       |
|                          |           | Install door hardware.                                         |       |            |             |       |
| Press Boxes              |           | Fire taping lower ceilings.                                    |       |            |             |       |
|                          |           | Install overhead door.                                         |       |            |             |       |
|                          |           |                                                                | C     | ONCERNS/   | DELAYS      |       |