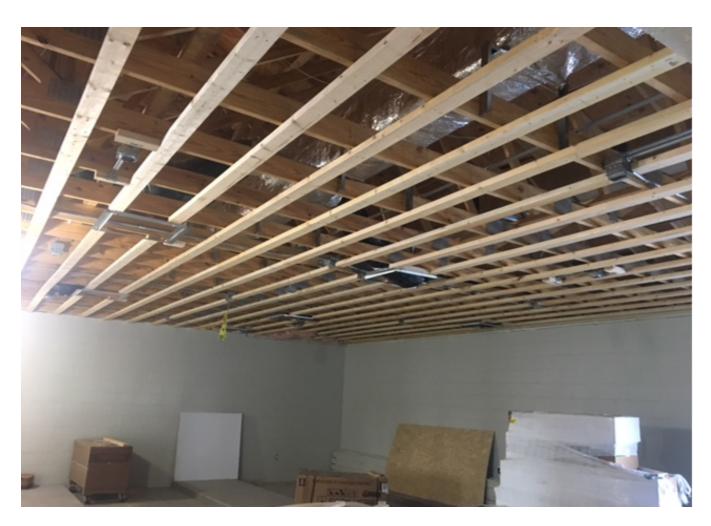

| DATE:                    | 9/20/2019 |                                                                |       |            |             |       |
|--------------------------|-----------|----------------------------------------------------------------|-------|------------|-------------|-------|
| WEATHER                  |           |                                                                |       |            |             |       |
| DAY                      | DATE      | WORKED                                                         | TEMP. | PRECIP.    | LOST DAY    | NOTES |
| Monday                   | 9/16/2019 | Yes                                                            | 91/73 | No         | No          |       |
| Tuesday                  | 9/17/2019 | Yes                                                            | 83/63 | No         | No          |       |
| Wednesday                | 9/18/2019 | Yes                                                            | 85/63 | No         | No          |       |
| Thursday                 | 9/19/2019 | Yes                                                            | 87/65 | No         | No          |       |
| Friday                   | 9/20/2019 | Yes                                                            | 86/68 | No         | No          |       |
| Saturday                 | 9/21/2019 |                                                                |       |            |             |       |
|                          |           |                                                                | WORK  | IN PROGRES | SS THIS WEE | :K    |
| Site/Field               |           | Poured asphalt at west parking lot.                            |       |            |             |       |
|                          |           | Placed rock and poured asphalt at track.                       |       |            |             |       |
|                          |           | Set the flag pole.                                             |       |            |             |       |
|                          |           | Pulling wire and misc. rough-in.                               |       |            |             |       |
|                          |           | Began installing bleachers.                                    |       |            |             |       |
|                          |           | Began installing scoreboard.                                   |       |            |             |       |
| Athletic Building        |           | Began FRP ceiling installation.                                |       |            |             |       |
|                          |           | Continue MEP rough-in.                                         |       |            |             |       |
|                          |           | Began drywall ceiling finishing.                               |       |            |             |       |
| Press Boxes              |           | Completed soffit and metal panels at home press box.           |       |            |             |       |
|                          |           | Continued drywall at lower levels.                             |       |            |             |       |
|                          |           | Continued electrical rough-in.                                 |       |            |             |       |
| WORK PROJECTED NEXT WEEK |           |                                                                |       |            |             |       |
| Site/Field               |           | Continue installing bleachers.                                 |       |            |             |       |
|                          |           | Fencing around track.                                          |       |            |             |       |
|                          |           | Begin installing turf.                                         |       |            |             |       |
|                          |           | Continue installing scoreboard.                                |       |            |             |       |
|                          |           | Continue practice field grading.                               |       |            |             |       |
| Athletic Building        |           | Continue soffit, fascia, gutters, and downspouts installation. |       |            |             |       |
|                          |           | Continue FRP ceiling installation.                             |       |            |             |       |
|                          |           | Install overhead door.                                         |       |            |             |       |
|                          |           | Continue painting ceilings, walls, and doors.                  |       |            |             |       |
|                          |           | Electric trim out.                                             |       |            |             |       |
|                          |           | Install door hardware.                                         |       |            |             |       |
| Press Boxes              |           | Fire taping lower ceilings.                                    |       |            |             |       |
|                          |           | Install overhead door.                                         |       |            |             |       |
|                          |           |                                                                | C     | ONCERNS/   | DELAYS      |       |