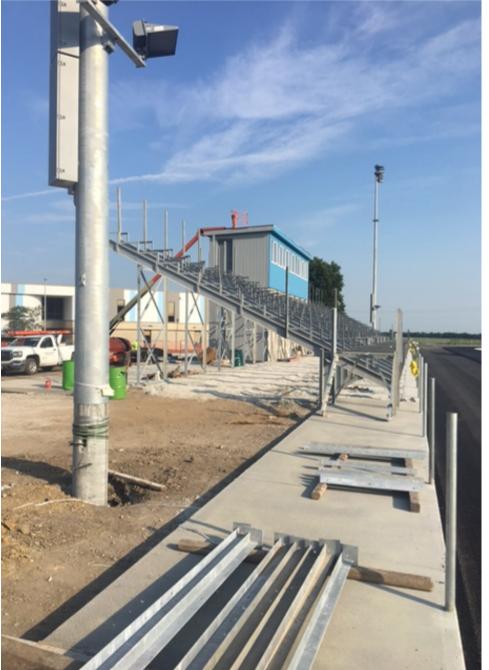

| DATE:                    | 9/20/2019 |                                                                |       |            |             |       |
|--------------------------|-----------|----------------------------------------------------------------|-------|------------|-------------|-------|
| WEATHER                  |           |                                                                |       |            |             |       |
| DAY                      | DATE      | WORKED                                                         | TEMP. | PRECIP.    | LOST DAY    | NOTES |
| Monday                   | 9/16/2019 | Yes                                                            | 91/73 | No         | No          |       |
| Tuesday                  | 9/17/2019 | Yes                                                            | 83/63 | No         | No          |       |
| Wednesday                | 9/18/2019 | Yes                                                            | 85/63 | No         | No          |       |
| Thursday                 | 9/19/2019 | Yes                                                            | 87/65 | No         | No          |       |
| Friday                   | 9/20/2019 | Yes                                                            | 86/68 | No         | No          |       |
| Saturday                 | 9/21/2019 |                                                                |       |            |             |       |
|                          |           |                                                                | WORK  | IN PROGRES | SS THIS WEE | :K    |
| Site/Field               |           | Poured asphalt at west parking lot.                            |       |            |             |       |
|                          |           | Placed rock and poured asphalt at track.                       |       |            |             |       |
|                          |           | Set the flag pole.                                             |       |            |             |       |
|                          |           | Pulling wire and misc. rough-in.                               |       |            |             |       |
|                          |           | Began installing bleachers.                                    |       |            |             |       |
|                          |           | Began installing scoreboard.                                   |       |            |             |       |
| Athletic Building        |           | Began FRP ceiling installation.                                |       |            |             |       |
|                          |           | Continue MEP rough-in.                                         |       |            |             |       |
|                          |           | Began drywall ceiling finishing.                               |       |            |             |       |
| Press Boxes              |           | Completed soffit and metal panels at home press box.           |       |            |             |       |
|                          |           | Continued drywall at lower levels.                             |       |            |             |       |
|                          |           | Continued electrical rough-in.                                 |       |            |             |       |
| WORK PROJECTED NEXT WEEK |           |                                                                |       |            |             |       |
| Site/Field               |           | Continue installing bleachers.                                 |       |            |             |       |
|                          |           | Fencing around track.                                          |       |            |             |       |
|                          |           | Begin installing turf.                                         |       |            |             |       |
|                          |           | Continue installing scoreboard.                                |       |            |             |       |
|                          |           | Continue practice field grading.                               |       |            |             |       |
| Athletic Building        |           | Continue soffit, fascia, gutters, and downspouts installation. |       |            |             |       |
|                          |           | Continue FRP ceiling installation.                             |       |            |             |       |
|                          |           | Install overhead door.                                         |       |            |             |       |
|                          |           | Continue painting ceilings, walls, and doors.                  |       |            |             |       |
|                          |           | Electric trim out.                                             |       |            |             |       |
|                          |           | Install door hardware.                                         |       |            |             |       |
| Press Boxes              |           | Fire taping lower ceilings.                                    |       |            |             |       |
|                          |           | Install overhead door.                                         |       |            |             |       |
|                          |           |                                                                | C     | ONCERNS/   | DELAYS      |       |