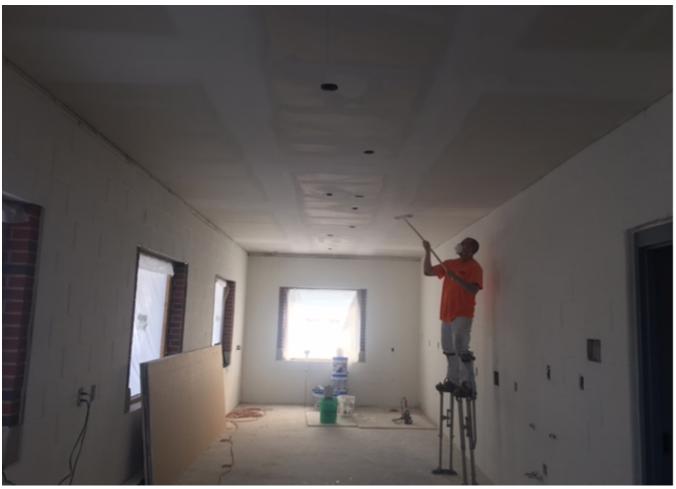

| DATE:                    | 9/20/2019 |                                                                |       |            |             |       |
|--------------------------|-----------|----------------------------------------------------------------|-------|------------|-------------|-------|
| WEATHER                  |           |                                                                |       |            |             |       |
| DAY                      | DATE      | WORKED                                                         | TEMP. | PRECIP.    | LOST DAY    | NOTES |
| Monday                   | 9/16/2019 | Yes                                                            | 91/73 | No         | No          |       |
| Tuesday                  | 9/17/2019 | Yes                                                            | 83/63 | No         | No          |       |
| Wednesday                | 9/18/2019 | Yes                                                            | 85/63 | No         | No          |       |
| Thursday                 | 9/19/2019 | Yes                                                            | 87/65 | No         | No          |       |
| Friday                   | 9/20/2019 | Yes                                                            | 86/68 | No         | No          |       |
| Saturday                 | 9/21/2019 |                                                                |       |            |             |       |
|                          |           |                                                                | WORK  | IN PROGRES | SS THIS WEE | :K    |
| Site/Field               |           | Poured asphalt at west parking lot.                            |       |            |             |       |
|                          |           | Placed rock and poured asphalt at track.                       |       |            |             |       |
|                          |           | Set the flag pole.                                             |       |            |             |       |
|                          |           | Pulling wire and misc. rough-in.                               |       |            |             |       |
|                          |           | Began installing bleachers.                                    |       |            |             |       |
|                          |           | Began installing scoreboard.                                   |       |            |             |       |
| Athletic Building        |           | Began FRP ceiling installation.                                |       |            |             |       |
|                          |           | Continue MEP rough-in.                                         |       |            |             |       |
|                          |           | Began drywall ceiling finishing.                               |       |            |             |       |
| Press Boxes              |           | Completed soffit and metal panels at home press box.           |       |            |             |       |
|                          |           | Continued drywall at lower levels.                             |       |            |             |       |
|                          |           | Continued electrical rough-in.                                 |       |            |             |       |
| WORK PROJECTED NEXT WEEK |           |                                                                |       |            |             |       |
| Site/Field               |           | Continue installing bleachers.                                 |       |            |             |       |
|                          |           | Fencing around track.                                          |       |            |             |       |
|                          |           | Begin installing turf.                                         |       |            |             |       |
|                          |           | Continue installing scoreboard.                                |       |            |             |       |
|                          |           | Continue practice field grading.                               |       |            |             |       |
| Athletic Building        |           | Continue soffit, fascia, gutters, and downspouts installation. |       |            |             |       |
|                          |           | Continue FRP ceiling installation.                             |       |            |             |       |
|                          |           | Install overhead door.                                         |       |            |             |       |
|                          |           | Continue painting ceilings, walls, and doors.                  |       |            |             |       |
|                          |           | Electric trim out.                                             |       |            |             |       |
|                          |           | Install door hardware.                                         |       |            |             |       |
| Press Boxes              |           | Fire taping lower ceilings.                                    |       |            |             |       |
|                          |           | Install overhead door.                                         |       |            |             |       |
|                          |           |                                                                | C     | ONCERNS/   | DELAYS      |       |