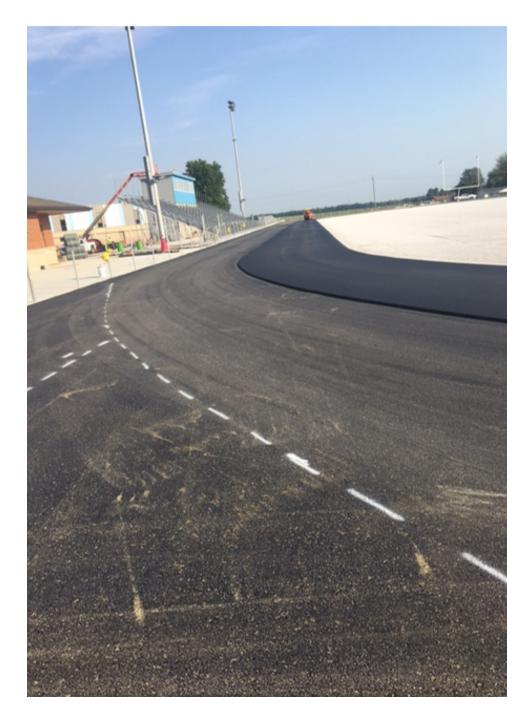

| DATE:                    | 9/20/2019 |                                                                |       |            |             |       |
|--------------------------|-----------|----------------------------------------------------------------|-------|------------|-------------|-------|
| WEATHER                  |           |                                                                |       |            |             |       |
| DAY                      | DATE      | WORKED                                                         | TEMP. | PRECIP.    | LOST DAY    | NOTES |
| Monday                   | 9/16/2019 | Yes                                                            | 91/73 | No         | No          |       |
| Tuesday                  | 9/17/2019 | Yes                                                            | 83/63 | No         | No          |       |
| Wednesday                | 9/18/2019 | Yes                                                            | 85/63 | No         | No          |       |
| Thursday                 | 9/19/2019 | Yes                                                            | 87/65 | No         | No          |       |
| Friday                   | 9/20/2019 | Yes                                                            | 86/68 | No         | No          |       |
| Saturday                 | 9/21/2019 |                                                                |       |            |             |       |
|                          |           |                                                                | WORK  | IN PROGRES | SS THIS WEE | :K    |
| Site/Field               |           | Poured asphalt at west parking lot.                            |       |            |             |       |
|                          |           | Placed rock and poured asphalt at track.                       |       |            |             |       |
|                          |           | Set the flag pole.                                             |       |            |             |       |
|                          |           | Pulling wire and misc. rough-in.                               |       |            |             |       |
|                          |           | Began installing bleachers.                                    |       |            |             |       |
|                          |           | Began installing scoreboard.                                   |       |            |             |       |
| Athletic Building        |           | Began FRP ceiling installation.                                |       |            |             |       |
|                          |           | Continue MEP rough-in.                                         |       |            |             |       |
|                          |           | Began drywall ceiling finishing.                               |       |            |             |       |
| Press Boxes              |           | Completed soffit and metal panels at home press box.           |       |            |             |       |
|                          |           | Continued drywall at lower levels.                             |       |            |             |       |
|                          |           | Continued electrical rough-in.                                 |       |            |             |       |
| WORK PROJECTED NEXT WEEK |           |                                                                |       |            |             |       |
| Site/Field               |           | Continue installing bleachers.                                 |       |            |             |       |
|                          |           | Fencing around track.                                          |       |            |             |       |
|                          |           | Begin installing turf.                                         |       |            |             |       |
|                          |           | Continue installing scoreboard.                                |       |            |             |       |
|                          |           | Continue practice field grading.                               |       |            |             |       |
| Athletic Building        |           | Continue soffit, fascia, gutters, and downspouts installation. |       |            |             |       |
|                          |           | Continue FRP ceiling installation.                             |       |            |             |       |
|                          |           | Install overhead door.                                         |       |            |             |       |
|                          |           | Continue painting ceilings, walls, and doors.                  |       |            |             |       |
|                          |           | Electric trim out.                                             |       |            |             |       |
|                          |           | Install door hardware.                                         |       |            |             |       |
| Press Boxes              |           | Fire taping lower ceilings.                                    |       |            |             |       |
|                          |           | Install overhead door.                                         |       |            |             |       |
|                          |           |                                                                | C     | ONCERNS/   | DELAYS      |       |