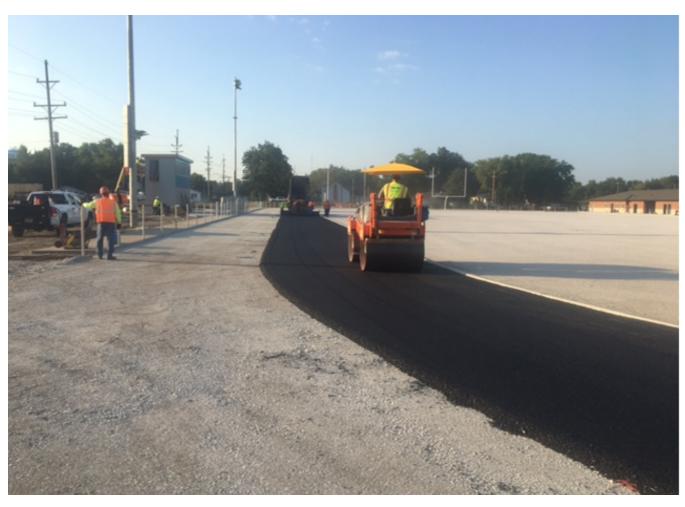

| DATE:                    | 9/20/2019 |                                                                |       |            |             |       |
|--------------------------|-----------|----------------------------------------------------------------|-------|------------|-------------|-------|
| WEATHER                  |           |                                                                |       |            |             |       |
| DAY                      | DATE      | WORKED                                                         | TEMP. | PRECIP.    | LOST DAY    | NOTES |
| Monday                   | 9/16/2019 | Yes                                                            | 91/73 | No         | No          |       |
| Tuesday                  | 9/17/2019 | Yes                                                            | 83/63 | No         | No          |       |
| Wednesday                | 9/18/2019 | Yes                                                            | 85/63 | No         | No          |       |
| Thursday                 | 9/19/2019 | Yes                                                            | 87/65 | No         | No          |       |
| Friday                   | 9/20/2019 | Yes                                                            | 86/68 | No         | No          |       |
| Saturday                 | 9/21/2019 |                                                                |       |            |             |       |
|                          |           |                                                                | WORK  | IN PROGRES | SS THIS WEE | :K    |
| Site/Field               |           | Poured asphalt at west parking lot.                            |       |            |             |       |
|                          |           | Placed rock and poured asphalt at track.                       |       |            |             |       |
|                          |           | Set the flag pole.                                             |       |            |             |       |
|                          |           | Pulling wire and misc. rough-in.                               |       |            |             |       |
|                          |           | Began installing bleachers.                                    |       |            |             |       |
|                          |           | Began installing scoreboard.                                   |       |            |             |       |
| Athletic Building        |           | Began FRP ceiling installation.                                |       |            |             |       |
|                          |           | Continue MEP rough-in.                                         |       |            |             |       |
|                          |           | Began drywall ceiling finishing.                               |       |            |             |       |
| Press Boxes              |           | Completed soffit and metal panels at home press box.           |       |            |             |       |
|                          |           | Continued drywall at lower levels.                             |       |            |             |       |
|                          |           | Continued electrical rough-in.                                 |       |            |             |       |
| WORK PROJECTED NEXT WEEK |           |                                                                |       |            |             |       |
| Site/Field               |           | Continue installing bleachers.                                 |       |            |             |       |
|                          |           | Fencing around track.                                          |       |            |             |       |
|                          |           | Begin installing turf.                                         |       |            |             |       |
|                          |           | Continue installing scoreboard.                                |       |            |             |       |
|                          |           | Continue practice field grading.                               |       |            |             |       |
| Athletic Building        |           | Continue soffit, fascia, gutters, and downspouts installation. |       |            |             |       |
|                          |           | Continue FRP ceiling installation.                             |       |            |             |       |
|                          |           | Install overhead door.                                         |       |            |             |       |
|                          |           | Continue painting ceilings, walls, and doors.                  |       |            |             |       |
|                          |           | Electric trim out.                                             |       |            |             |       |
|                          |           | Install door hardware.                                         |       |            |             |       |
| Press Boxes              |           | Fire taping lower ceilings.                                    |       |            |             |       |
|                          |           | Install overhead door.                                         |       |            |             |       |
|                          |           |                                                                | C     | ONCERNS/   | DELAYS      |       |