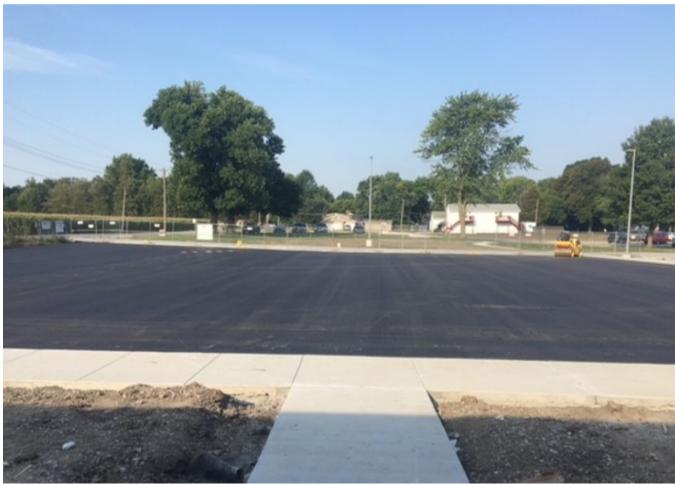

| DATE:                    | 9/20/2019 |                                                                |       |            |             |       |
|--------------------------|-----------|----------------------------------------------------------------|-------|------------|-------------|-------|
| WEATHER                  |           |                                                                |       |            |             |       |
| DAY                      | DATE      | WORKED                                                         | TEMP. | PRECIP.    | LOST DAY    | NOTES |
| Monday                   | 9/16/2019 | Yes                                                            | 91/73 | No         | No          |       |
| Tuesday                  | 9/17/2019 | Yes                                                            | 83/63 | No         | No          |       |
| Wednesday                | 9/18/2019 | Yes                                                            | 85/63 | No         | No          |       |
| Thursday                 | 9/19/2019 | Yes                                                            | 87/65 | No         | No          |       |
| Friday                   | 9/20/2019 | Yes                                                            | 86/68 | No         | No          |       |
| Saturday                 | 9/21/2019 |                                                                |       |            |             |       |
|                          |           |                                                                | WORK  | IN PROGRES | SS THIS WEE | :K    |
| Site/Field               |           | Poured asphalt at west parking lot.                            |       |            |             |       |
|                          |           | Placed rock and poured asphalt at track.                       |       |            |             |       |
|                          |           | Set the flag pole.                                             |       |            |             |       |
|                          |           | Pulling wire and misc. rough-in.                               |       |            |             |       |
|                          |           | Began installing bleachers.                                    |       |            |             |       |
|                          |           | Began installing scoreboard.                                   |       |            |             |       |
| Athletic Building        |           | Began FRP ceiling installation.                                |       |            |             |       |
|                          |           | Continue MEP rough-in.                                         |       |            |             |       |
|                          |           | Began drywall ceiling finishing.                               |       |            |             |       |
| Press Boxes              |           | Completed soffit and metal panels at home press box.           |       |            |             |       |
|                          |           | Continued drywall at lower levels.                             |       |            |             |       |
|                          |           | Continued electrical rough-in.                                 |       |            |             |       |
| WORK PROJECTED NEXT WEEK |           |                                                                |       |            |             |       |
| Site/Field               |           | Continue installing bleachers.                                 |       |            |             |       |
|                          |           | Fencing around track.                                          |       |            |             |       |
|                          |           | Begin installing turf.                                         |       |            |             |       |
|                          |           | Continue installing scoreboard.                                |       |            |             |       |
|                          |           | Continue practice field grading.                               |       |            |             |       |
| Athletic Building        |           | Continue soffit, fascia, gutters, and downspouts installation. |       |            |             |       |
|                          |           | Continue FRP ceiling installation.                             |       |            |             |       |
|                          |           | Install overhead door.                                         |       |            |             |       |
|                          |           | Continue painting ceilings, walls, and doors.                  |       |            |             |       |
|                          |           | Electric trim out.                                             |       |            |             |       |
|                          |           | Install door hardware.                                         |       |            |             |       |
| Press Boxes              |           | Fire taping lower ceilings.                                    |       |            |             |       |
|                          |           | Install overhead door.                                         |       |            |             |       |
|                          |           |                                                                | C     | ONCERNS/   | DELAYS      |       |