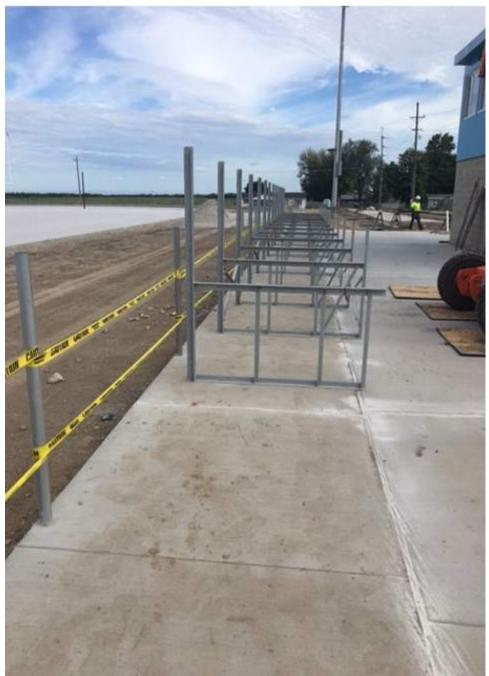

**DATE:** 9/13/2019

| DAIL.                              | 3/13/2013 |                                                             |                |          |          |       |
|------------------------------------|-----------|-------------------------------------------------------------|----------------|----------|----------|-------|
|                                    |           | _                                                           |                | WEATH    |          |       |
| DAY                                | DATE      | WORKED                                                      | TEMP.          | PRECIP.  | LOST DAY | NOTES |
| Monday                             | 9/9/2019  | Yes                                                         | 87/63          | No       | No       |       |
| Tuesday                            | 9/10/2019 | Yes                                                         | 90/73          | No       | No       |       |
| Wednesday                          | 9/11/2019 | Yes                                                         | 89/73          | No       | No       |       |
| Thursday                           | 9/12/2019 | Yes                                                         | 89/73          | No       | No       |       |
| Friday                             | 9/13/2019 | Yes                                                         | 92/74          | No       | No       |       |
| Saturday                           | 9/14/2019 |                                                             |                |          |          |       |
| WORK IN PROGRESS THIS WEEK         |           |                                                             |                |          |          |       |
| Site/Field                         |           | Completed leveling rock at the field and bleachers.         |                |          |          |       |
|                                    |           | Started grading at the practice field.                      |                |          |          |       |
|                                    |           | Installed field light poles.                                |                |          |          |       |
|                                    |           | Continued sidewalk pours at perimeter of track.             |                |          |          |       |
|                                    |           | Started caulking sidewalks around track.                    |                |          |          |       |
|                                    |           | Backfilling curbs and sidewalks.                            |                |          |          |       |
|                                    |           | Layout for east parking lot.                                |                |          |          |       |
|                                    |           | Misc. electrical rough-in.                                  |                |          |          |       |
| Athletic Building                  |           | Completed interior masonry wall rough-in.                   |                |          |          |       |
|                                    |           | Completed MEP overhead rough-in.                            |                |          |          |       |
|                                    |           | Pulling wire at locker rooms.                               |                |          |          |       |
|                                    |           | Blocking and rolling sealer at cmu walls.                   |                |          |          |       |
|                                    |           | Installed aluminum winodws.                                 |                |          |          |       |
|                                    |           | Started installing drywall.                                 |                |          |          |       |
|                                    |           | Started painting walls, doors, and frames.                  |                |          |          |       |
| Press Boxes                        |           | Installed soffit at home press box.                         |                |          |          |       |
|                                    |           | Continued electrical rough-in.                              |                |          |          |       |
|                                    |           | Continued metal panel installation.                         |                |          |          |       |
| WORK PROJECTED NEXT WEEK           |           |                                                             |                |          |          |       |
| Site/Field                         |           | Asphault at west parking lot.                               |                |          |          |       |
|                                    |           |                                                             | asphault at tr | ack.     |          |       |
|                                    |           | Installing the                                              |                |          |          |       |
|                                    |           | Installing bleachers.                                       |                |          |          |       |
| Athletic Building                  |           | Completing aluminum window installation.                    |                |          |          |       |
|                                    |           | Start on drywall at ceiling.                                |                |          |          |       |
|                                    |           | Start CRP ceiling installation.                             |                |          |          |       |
|                                    |           | Start soffit, fascia, gutters, and downspouts installation. |                |          |          |       |
| Press Boxes                        |           | Continue overhead rough-in.                                 |                |          |          |       |
|                                    |           | Continue metal panel installation.                          |                |          |          |       |
|                                    |           | Drywall lower level at home press box.                      |                |          |          |       |
| Complete soffit at home press box. |           |                                                             |                |          |          |       |
|                                    |           |                                                             | C              | ONCERNS/ | DELAYS   |       |
|                                    |           |                                                             |                |          |          |       |