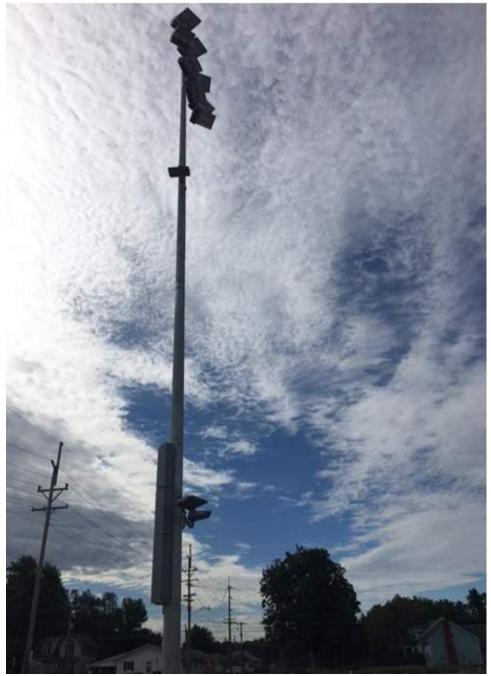

**DATE:** 9/13/2019

| DAIL.                              | 3/13/2013 |                                                             |                |          |          |       |
|------------------------------------|-----------|-------------------------------------------------------------|----------------|----------|----------|-------|
|                                    |           | _                                                           |                | WEATH    |          |       |
| DAY                                | DATE      | WORKED                                                      | TEMP.          | PRECIP.  | LOST DAY | NOTES |
| Monday                             | 9/9/2019  | Yes                                                         | 87/63          | No       | No       |       |
| Tuesday                            | 9/10/2019 | Yes                                                         | 90/73          | No       | No       |       |
| Wednesday                          | 9/11/2019 | Yes                                                         | 89/73          | No       | No       |       |
| Thursday                           | 9/12/2019 | Yes                                                         | 89/73          | No       | No       |       |
| Friday                             | 9/13/2019 | Yes                                                         | 92/74          | No       | No       |       |
| Saturday                           | 9/14/2019 |                                                             |                |          |          |       |
| WORK IN PROGRESS THIS WEEK         |           |                                                             |                |          |          |       |
| Site/Field                         |           | Completed leveling rock at the field and bleachers.         |                |          |          |       |
|                                    |           | Started grading at the practice field.                      |                |          |          |       |
|                                    |           | Installed field light poles.                                |                |          |          |       |
|                                    |           | Continued sidewalk pours at perimeter of track.             |                |          |          |       |
|                                    |           | Started caulking sidewalks around track.                    |                |          |          |       |
|                                    |           | Backfilling curbs and sidewalks.                            |                |          |          |       |
|                                    |           | Layout for east parking lot.                                |                |          |          |       |
|                                    |           | Misc. electrical rough-in.                                  |                |          |          |       |
| Athletic Building                  |           | Completed interior masonry wall rough-in.                   |                |          |          |       |
|                                    |           | Completed MEP overhead rough-in.                            |                |          |          |       |
|                                    |           | Pulling wire at locker rooms.                               |                |          |          |       |
|                                    |           | Blocking and rolling sealer at cmu walls.                   |                |          |          |       |
|                                    |           | Installed aluminum winodws.                                 |                |          |          |       |
|                                    |           | Started installing drywall.                                 |                |          |          |       |
|                                    |           | Started painting walls, doors, and frames.                  |                |          |          |       |
| Press Boxes                        |           | Installed soffit at home press box.                         |                |          |          |       |
|                                    |           | Continued electrical rough-in.                              |                |          |          |       |
|                                    |           | Continued metal panel installation.                         |                |          |          |       |
| WORK PROJECTED NEXT WEEK           |           |                                                             |                |          |          |       |
| Site/Field                         |           | Asphault at west parking lot.                               |                |          |          |       |
|                                    |           |                                                             | asphault at tr | ack.     |          |       |
|                                    |           | Installing the                                              |                |          |          |       |
|                                    |           | Installing bleachers.                                       |                |          |          |       |
| Athletic Building                  |           | Completing aluminum window installation.                    |                |          |          |       |
|                                    |           | Start on drywall at ceiling.                                |                |          |          |       |
|                                    |           | Start CRP ceiling installation.                             |                |          |          |       |
|                                    |           | Start soffit, fascia, gutters, and downspouts installation. |                |          |          |       |
| Press Boxes                        |           | Continue overhead rough-in.                                 |                |          |          |       |
|                                    |           | Continue metal panel installation.                          |                |          |          |       |
|                                    |           | Drywall lower level at home press box.                      |                |          |          |       |
| Complete soffit at home press box. |           |                                                             |                |          |          |       |
|                                    |           |                                                             | C              | ONCERNS/ | DELAYS   |       |
|                                    |           |                                                             |                |          |          |       |