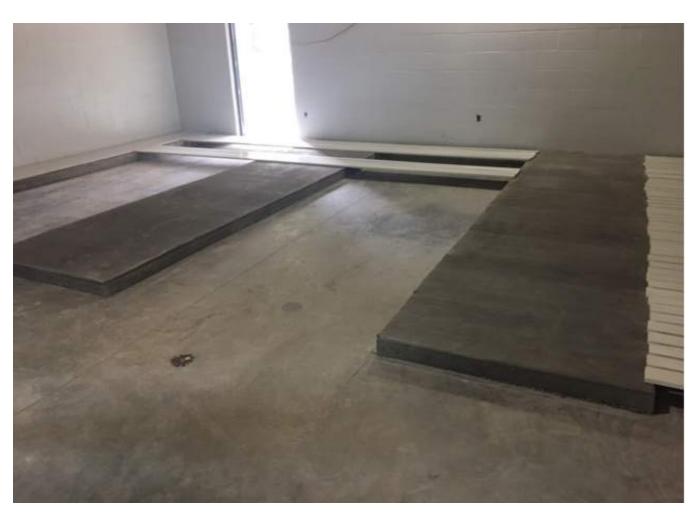

**DATE:** 9/13/2019

| DAIL.                              | 3/13/2013 |                                                             |                |          |          |       |
|------------------------------------|-----------|-------------------------------------------------------------|----------------|----------|----------|-------|
|                                    |           | _                                                           |                | WEATH    |          |       |
| DAY                                | DATE      | WORKED                                                      | TEMP.          | PRECIP.  | LOST DAY | NOTES |
| Monday                             | 9/9/2019  | Yes                                                         | 87/63          | No       | No       |       |
| Tuesday                            | 9/10/2019 | Yes                                                         | 90/73          | No       | No       |       |
| Wednesday                          | 9/11/2019 | Yes                                                         | 89/73          | No       | No       |       |
| Thursday                           | 9/12/2019 | Yes                                                         | 89/73          | No       | No       |       |
| Friday                             | 9/13/2019 | Yes                                                         | 92/74          | No       | No       |       |
| Saturday                           | 9/14/2019 |                                                             |                |          |          |       |
| WORK IN PROGRESS THIS WEEK         |           |                                                             |                |          |          |       |
| Site/Field                         |           | Completed leveling rock at the field and bleachers.         |                |          |          |       |
|                                    |           | Started grading at the practice field.                      |                |          |          |       |
|                                    |           | Installed field light poles.                                |                |          |          |       |
|                                    |           | Continued sidewalk pours at perimeter of track.             |                |          |          |       |
|                                    |           | Started caulking sidewalks around track.                    |                |          |          |       |
|                                    |           | Backfilling curbs and sidewalks.                            |                |          |          |       |
|                                    |           | Layout for east parking lot.                                |                |          |          |       |
|                                    |           | Misc. electrical rough-in.                                  |                |          |          |       |
| Athletic Building                  |           | Completed interior masonry wall rough-in.                   |                |          |          |       |
|                                    |           | Completed MEP overhead rough-in.                            |                |          |          |       |
|                                    |           | Pulling wire at locker rooms.                               |                |          |          |       |
|                                    |           | Blocking and rolling sealer at cmu walls.                   |                |          |          |       |
|                                    |           | Installed aluminum winodws.                                 |                |          |          |       |
|                                    |           | Started installing drywall.                                 |                |          |          |       |
|                                    |           | Started painting walls, doors, and frames.                  |                |          |          |       |
| Press Boxes                        |           | Installed soffit at home press box.                         |                |          |          |       |
|                                    |           | Continued electrical rough-in.                              |                |          |          |       |
|                                    |           | Continued metal panel installation.                         |                |          |          |       |
| WORK PROJECTED NEXT WEEK           |           |                                                             |                |          |          |       |
| Site/Field                         |           | Asphault at west parking lot.                               |                |          |          |       |
|                                    |           |                                                             | asphault at tr | ack.     |          |       |
|                                    |           | Installing the                                              |                |          |          |       |
|                                    |           | Installing bleachers.                                       |                |          |          |       |
| Athletic Building                  |           | Completing aluminum window installation.                    |                |          |          |       |
|                                    |           | Start on drywall at ceiling.                                |                |          |          |       |
|                                    |           | Start CRP ceiling installation.                             |                |          |          |       |
|                                    |           | Start soffit, fascia, gutters, and downspouts installation. |                |          |          |       |
| Press Boxes                        |           | Continue overhead rough-in.                                 |                |          |          |       |
|                                    |           | Continue metal panel installation.                          |                |          |          |       |
|                                    |           | Drywall lower level at home press box.                      |                |          |          |       |
| Complete soffit at home press box. |           |                                                             |                |          |          |       |
|                                    |           |                                                             | C              | ONCERNS/ | DELAYS   |       |
|                                    |           |                                                             |                |          |          |       |