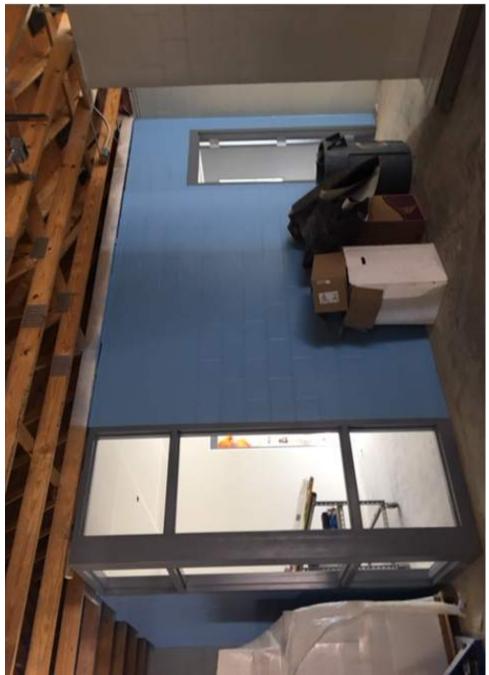

**DATE:** 9/13/2019

| DAIL.                              | 3/13/2013 |                                                             |                |          |          |       |
|------------------------------------|-----------|-------------------------------------------------------------|----------------|----------|----------|-------|
|                                    |           | _                                                           |                | WEATH    |          |       |
| DAY                                | DATE      | WORKED                                                      | TEMP.          | PRECIP.  | LOST DAY | NOTES |
| Monday                             | 9/9/2019  | Yes                                                         | 87/63          | No       | No       |       |
| Tuesday                            | 9/10/2019 | Yes                                                         | 90/73          | No       | No       |       |
| Wednesday                          | 9/11/2019 | Yes                                                         | 89/73          | No       | No       |       |
| Thursday                           | 9/12/2019 | Yes                                                         | 89/73          | No       | No       |       |
| Friday                             | 9/13/2019 | Yes                                                         | 92/74          | No       | No       |       |
| Saturday                           | 9/14/2019 |                                                             |                |          |          |       |
| WORK IN PROGRESS THIS WEEK         |           |                                                             |                |          |          |       |
| Site/Field                         |           | Completed leveling rock at the field and bleachers.         |                |          |          |       |
|                                    |           | Started grading at the practice field.                      |                |          |          |       |
|                                    |           | Installed field light poles.                                |                |          |          |       |
|                                    |           | Continued sidewalk pours at perimeter of track.             |                |          |          |       |
|                                    |           | Started caulking sidewalks around track.                    |                |          |          |       |
|                                    |           | Backfilling curbs and sidewalks.                            |                |          |          |       |
|                                    |           | Layout for east parking lot.                                |                |          |          |       |
|                                    |           | Misc. electrical rough-in.                                  |                |          |          |       |
| Athletic Building                  |           | Completed interior masonry wall rough-in.                   |                |          |          |       |
|                                    |           | Completed MEP overhead rough-in.                            |                |          |          |       |
|                                    |           | Pulling wire at locker rooms.                               |                |          |          |       |
|                                    |           | Blocking and rolling sealer at cmu walls.                   |                |          |          |       |
|                                    |           | Installed aluminum winodws.                                 |                |          |          |       |
|                                    |           | Started installing drywall.                                 |                |          |          |       |
|                                    |           | Started painting walls, doors, and frames.                  |                |          |          |       |
| Press Boxes                        |           | Installed soffit at home press box.                         |                |          |          |       |
|                                    |           | Continued electrical rough-in.                              |                |          |          |       |
|                                    |           | Continued metal panel installation.                         |                |          |          |       |
| WORK PROJECTED NEXT WEEK           |           |                                                             |                |          |          |       |
| Site/Field                         |           | Asphault at west parking lot.                               |                |          |          |       |
|                                    |           |                                                             | asphault at tr | ack.     |          |       |
|                                    |           | Installing the                                              |                |          |          |       |
|                                    |           | Installing bleachers.                                       |                |          |          |       |
| Athletic Building                  |           | Completing aluminum window installation.                    |                |          |          |       |
|                                    |           | Start on drywall at ceiling.                                |                |          |          |       |
|                                    |           | Start CRP ceiling installation.                             |                |          |          |       |
|                                    |           | Start soffit, fascia, gutters, and downspouts installation. |                |          |          |       |
| Press Boxes                        |           | Continue overhead rough-in.                                 |                |          |          |       |
|                                    |           | Continue metal panel installation.                          |                |          |          |       |
|                                    |           | Drywall lower level at home press box.                      |                |          |          |       |
| Complete soffit at home press box. |           |                                                             |                |          |          |       |
|                                    |           |                                                             | C              | ONCERNS/ | DELAYS   |       |
|                                    |           |                                                             |                |          |          |       |