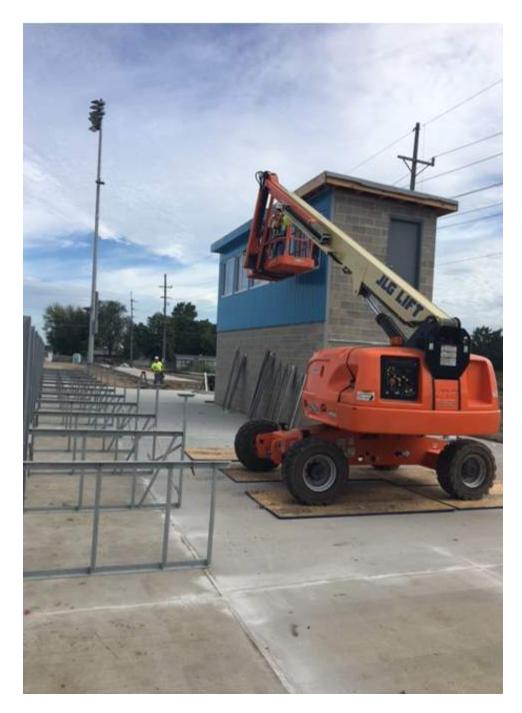

**DATE:** 9/13/2019

| DAIL.                              | 3/13/2013 |                                                             |                |          |          |       |
|------------------------------------|-----------|-------------------------------------------------------------|----------------|----------|----------|-------|
|                                    |           | _                                                           |                | WEATH    |          |       |
| DAY                                | DATE      | WORKED                                                      | TEMP.          | PRECIP.  | LOST DAY | NOTES |
| Monday                             | 9/9/2019  | Yes                                                         | 87/63          | No       | No       |       |
| Tuesday                            | 9/10/2019 | Yes                                                         | 90/73          | No       | No       |       |
| Wednesday                          | 9/11/2019 | Yes                                                         | 89/73          | No       | No       |       |
| Thursday                           | 9/12/2019 | Yes                                                         | 89/73          | No       | No       |       |
| Friday                             | 9/13/2019 | Yes                                                         | 92/74          | No       | No       |       |
| Saturday                           | 9/14/2019 |                                                             |                |          |          |       |
| WORK IN PROGRESS THIS WEEK         |           |                                                             |                |          |          |       |
| Site/Field                         |           | Completed leveling rock at the field and bleachers.         |                |          |          |       |
|                                    |           | Started grading at the practice field.                      |                |          |          |       |
|                                    |           | Installed field light poles.                                |                |          |          |       |
|                                    |           | Continued sidewalk pours at perimeter of track.             |                |          |          |       |
|                                    |           | Started caulking sidewalks around track.                    |                |          |          |       |
|                                    |           | Backfilling curbs and sidewalks.                            |                |          |          |       |
|                                    |           | Layout for east parking lot.                                |                |          |          |       |
|                                    |           | Misc. electrical rough-in.                                  |                |          |          |       |
| Athletic Building                  |           | Completed interior masonry wall rough-in.                   |                |          |          |       |
|                                    |           | Completed MEP overhead rough-in.                            |                |          |          |       |
|                                    |           | Pulling wire at locker rooms.                               |                |          |          |       |
|                                    |           | Blocking and rolling sealer at cmu walls.                   |                |          |          |       |
|                                    |           | Installed aluminum winodws.                                 |                |          |          |       |
|                                    |           | Started installing drywall.                                 |                |          |          |       |
|                                    |           | Started painting walls, doors, and frames.                  |                |          |          |       |
| Press Boxes                        |           | Installed soffit at home press box.                         |                |          |          |       |
|                                    |           | Continued electrical rough-in.                              |                |          |          |       |
|                                    |           | Continued metal panel installation.                         |                |          |          |       |
| WORK PROJECTED NEXT WEEK           |           |                                                             |                |          |          |       |
| Site/Field                         |           | Asphault at west parking lot.                               |                |          |          |       |
|                                    |           |                                                             | asphault at tr | ack.     |          |       |
|                                    |           | Installing the                                              |                |          |          |       |
|                                    |           | Installing bleachers.                                       |                |          |          |       |
| Athletic Building                  |           | Completing aluminum window installation.                    |                |          |          |       |
|                                    |           | Start on drywall at ceiling.                                |                |          |          |       |
|                                    |           | Start CRP ceiling installation.                             |                |          |          |       |
|                                    |           | Start soffit, fascia, gutters, and downspouts installation. |                |          |          |       |
| Press Boxes                        |           | Continue overhead rough-in.                                 |                |          |          |       |
|                                    |           | Continue metal panel installation.                          |                |          |          |       |
|                                    |           | Drywall lower level at home press box.                      |                |          |          |       |
| Complete soffit at home press box. |           |                                                             |                |          |          |       |
|                                    |           |                                                             | C              | ONCERNS/ | DELAYS   |       |
|                                    |           |                                                             |                |          |          |       |