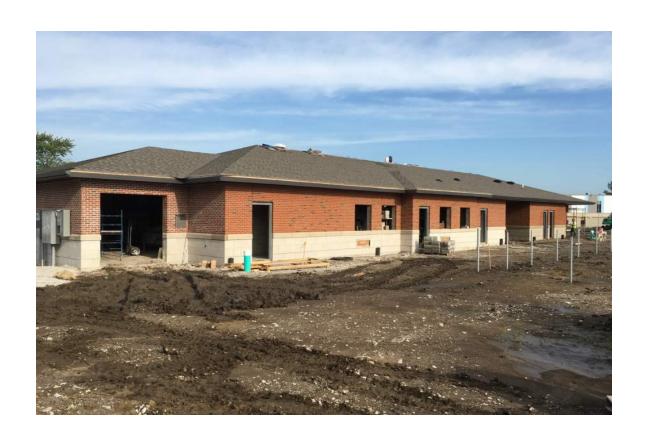

**DATE:** 8/23/2019

| DATE:                      | 8/23/2019 |                                                              |       |            |            |                       |
|----------------------------|-----------|--------------------------------------------------------------|-------|------------|------------|-----------------------|
| WEATHER                    |           |                                                              |       |            |            |                       |
| DAY                        | DATE      | WORKED                                                       | TEMP. | PRECIP.    | LOST DAY   | NOTES                 |
| Monday                     | 8/19/2019 | Yes                                                          | 92/68 | No         | No         |                       |
| Tuesday                    | 8/20/2019 | Yes                                                          | 82/67 | Yes        | No         |                       |
| Wednesday                  | 8/21/2019 | Yes                                                          | 85/71 | Yes        | Yes        | Lost day due to rain. |
| Thursday                   | 8/22/2019 | Yes                                                          | 82/62 | No         | No         |                       |
| Friday                     | 8/23/2019 | Yes                                                          | 79/55 | No         | No         |                       |
| Saturday                   | 8/24/2019 |                                                              |       |            |            |                       |
| WORK IN PROGRESS THIS WEEK |           |                                                              |       |            |            |                       |
| Site                       | /Field    | Completed elementary school road and entrance.               |       |            |            |                       |
|                            |           | Ameren set transformer and pulled primary wire.              |       |            |            |                       |
| Athletic Building          |           | Washed exterior brick veneer.                                |       |            |            |                       |
|                            |           | Continued plumbing and electrical rough-in.                  |       |            |            |                       |
|                            |           | Continued soffit, fascia and gutters installation.           |       |            |            |                       |
|                            |           | Continued interior block masonry walls.                      |       |            |            |                       |
|                            |           | Continued shingle roof installation.                         |       |            |            |                       |
| Press Boxes                |           | Completed vinyl window installation.                         |       |            |            |                       |
|                            |           | Continued electrical rough-in.                               |       |            |            |                       |
|                            |           | Setting transformers.                                        |       |            |            |                       |
|                            |           | Installing building roof access ladders.                     |       |            |            |                       |
|                            |           |                                                              | WOR   | ( PROJECTE | D NEXT WEE | К                     |
| Site/Field                 |           | Install perimeter fence at elementary.                       |       |            |            |                       |
|                            |           | Complete cement stabilization at field.                      |       |            |            |                       |
|                            |           | Complete fabric and hydraway drain installation at field.    |       |            |            |                       |
|                            |           | Continue sidewalk pours at perimeter of track.               |       |            |            |                       |
| Athletic Building          |           | Complete interior masonry walls.                             |       |            |            |                       |
|                            |           | Continue mechanical, electrical, and plumbing rough in.      |       |            |            |                       |
|                            |           | Complete fascia and gutter installation.                     |       |            |            |                       |
| ,                          |           | Complete the shingle installation.                           |       |            |            |                       |
| Press Boxes                |           | Continue the electrical rough in.                            |       |            |            |                       |
|                            |           | Begin the metal panel installation.                          |       |            |            |                       |
|                            |           | Insulate and drywall the lower level home press box ceiling. |       |            |            |                       |