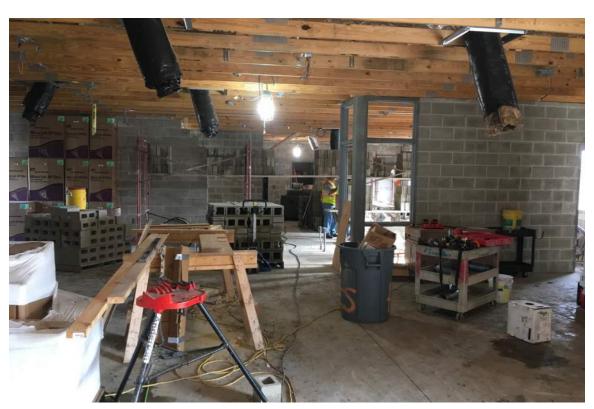

**DATE:** 8/23/2019

| DATE:                      | 8/23/2019 |                                                              |       |            |            |                       |
|----------------------------|-----------|--------------------------------------------------------------|-------|------------|------------|-----------------------|
| WEATHER                    |           |                                                              |       |            |            |                       |
| DAY                        | DATE      | WORKED                                                       | TEMP. | PRECIP.    | LOST DAY   | NOTES                 |
| Monday                     | 8/19/2019 | Yes                                                          | 92/68 | No         | No         |                       |
| Tuesday                    | 8/20/2019 | Yes                                                          | 82/67 | Yes        | No         |                       |
| Wednesday                  | 8/21/2019 | Yes                                                          | 85/71 | Yes        | Yes        | Lost day due to rain. |
| Thursday                   | 8/22/2019 | Yes                                                          | 82/62 | No         | No         |                       |
| Friday                     | 8/23/2019 | Yes                                                          | 79/55 | No         | No         |                       |
| Saturday                   | 8/24/2019 |                                                              |       |            |            |                       |
| WORK IN PROGRESS THIS WEEK |           |                                                              |       |            |            |                       |
| Site                       | /Field    | Completed elementary school road and entrance.               |       |            |            |                       |
|                            |           | Ameren set transformer and pulled primary wire.              |       |            |            |                       |
| Athletic Building          |           | Washed exterior brick veneer.                                |       |            |            |                       |
|                            |           | Continued plumbing and electrical rough-in.                  |       |            |            |                       |
|                            |           | Continued soffit, fascia and gutters installation.           |       |            |            |                       |
|                            |           | Continued interior block masonry walls.                      |       |            |            |                       |
|                            |           | Continued shingle roof installation.                         |       |            |            |                       |
| Press Boxes                |           | Completed vinyl window installation.                         |       |            |            |                       |
|                            |           | Continued electrical rough-in.                               |       |            |            |                       |
|                            |           | Setting transformers.                                        |       |            |            |                       |
|                            |           | Installing building roof access ladders.                     |       |            |            |                       |
|                            |           |                                                              | WOR   | ( PROJECTE | D NEXT WEE | К                     |
| Site/Field                 |           | Install perimeter fence at elementary.                       |       |            |            |                       |
|                            |           | Complete cement stabilization at field.                      |       |            |            |                       |
|                            |           | Complete fabric and hydraway drain installation at field.    |       |            |            |                       |
|                            |           | Continue sidewalk pours at perimeter of track.               |       |            |            |                       |
| Athletic Building          |           | Complete interior masonry walls.                             |       |            |            |                       |
|                            |           | Continue mechanical, electrical, and plumbing rough in.      |       |            |            |                       |
|                            |           | Complete fascia and gutter installation.                     |       |            |            |                       |
| ,                          |           | Complete the shingle installation.                           |       |            |            |                       |
| Press Boxes                |           | Continue the electrical rough in.                            |       |            |            |                       |
|                            |           | Begin the metal panel installation.                          |       |            |            |                       |
|                            |           | Insulate and drywall the lower level home press box ceiling. |       |            |            |                       |