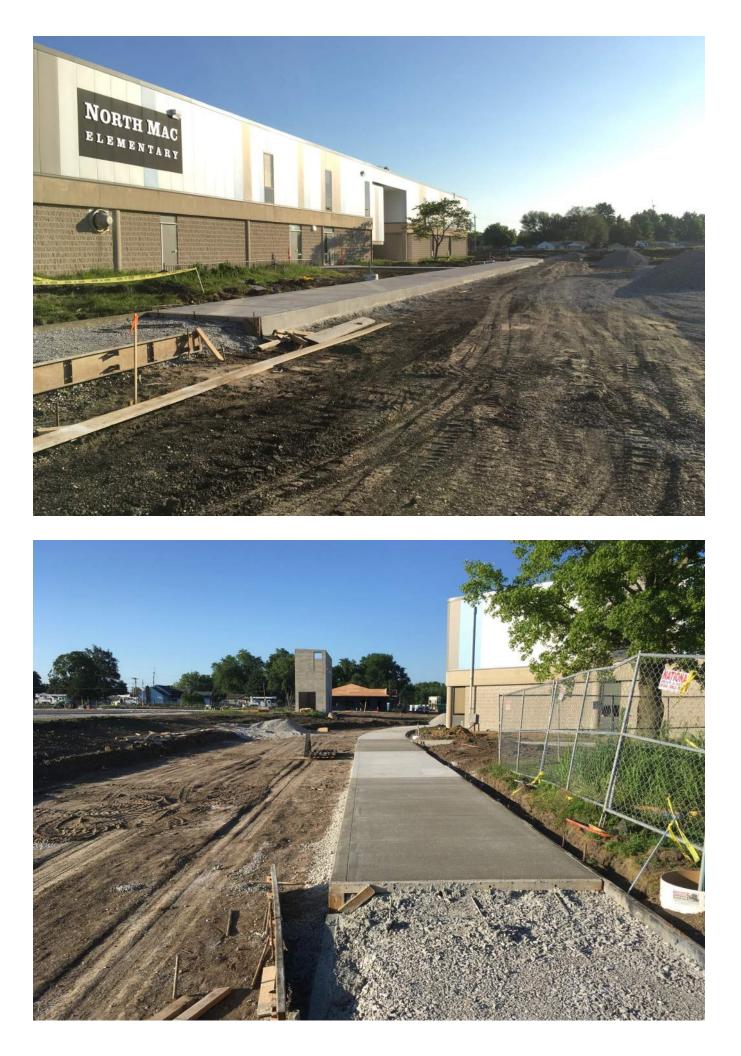

|                   |                                           |                                                            | WEE           | KLY PROJE   | CT UPDAT      | Е                                 |           |
|-------------------|-------------------------------------------|------------------------------------------------------------|---------------|-------------|---------------|-----------------------------------|-----------|
| PROJECT:          | North Mac High School - Athletic Facility |                                                            |               |             |               | SUBSTANTIAL COMPLETION:           | 9/13/2019 |
| ADDRESS:          | 231 W. Fortune St., Virden, IL 62690      |                                                            |               |             |               | CONSTRUCTION COMPLETE:            | 9/20/2019 |
| OWNER:            | North Mac C                               | th Mac CUSD #34                                            |               |             |               | TOTAL LOST DAYS:                  | 20.5      |
| DATE:             | 7/12/2019                                 |                                                            |               |             |               |                                   |           |
|                   |                                           |                                                            |               | WEATH       |               |                                   |           |
| DAY               | DATE                                      | WORKED                                                     | TEMP.         | PRECIP.     | LOST DAY      | NOTES                             |           |
| Monday            | 7/8/2019                                  | Yes                                                        | 87/65         | No          | No            |                                   |           |
| Fuesday           | 7/9/2019                                  | Yes                                                        | 89/70         | No          | No            |                                   |           |
| Wednesday         | 7/10/2019                                 | Yes                                                        | 95/74         | No          | No            |                                   |           |
| Thursday          | 7/11/2019                                 | Yes                                                        | 85/68         | No          | No            |                                   |           |
| Friday            | 7/12/2019                                 | Yes                                                        | 87/66         | No          | No            |                                   |           |
| Saturday          | 7/13/2019                                 |                                                            |               |             |               |                                   |           |
|                   | (                                         |                                                            | -             | IN PROGRE   | SS THIS W     | EEK                               |           |
| Site              | /Field                                    | Continued site grading.                                    |               |             |               |                                   |           |
|                   |                                           | Formed and poured sidewalk along elementary school.        |               |             |               |                                   |           |
|                   |                                           | Installed nailer board on inside track curb.               |               |             |               |                                   |           |
|                   | <b>D</b> 11 11                            | Poured high jump concrete pad.                             |               |             |               |                                   |           |
| Athletic Building |                                           | Continued electrical and plumbing wall rough-ins.          |               |             |               |                                   |           |
|                   |                                           | Completed setting roof trusses and sheathing.              |               |             |               |                                   |           |
| Press Boxes       |                                           | Completed CMU walls at home press box.                     |               |             |               |                                   |           |
|                   |                                           | Began CMU walls at away press box.                         |               |             |               |                                   |           |
|                   |                                           |                                                            |               |             |               |                                   |           |
|                   |                                           |                                                            | WORK          |             | D NEXT WE     | EK                                |           |
| Site/Field        |                                           | Begin west detention pond grading.                         |               |             |               |                                   |           |
|                   |                                           | Form and pour west road sidewalk.                          |               |             |               |                                   |           |
|                   |                                           | Form and pour pole vault and long jump pads.               |               |             |               |                                   |           |
| Athletic          | Building                                  | Begin MEP overhead rough-in.                               |               |             |               |                                   |           |
|                   |                                           | Complete roof underlayment.                                |               |             |               |                                   |           |
|                   |                                           | Begin fascia and gutter installation.                      |               |             |               |                                   |           |
|                   |                                           | Continue interior masonry walls.                           |               |             |               |                                   |           |
| Press             | Boxes                                     | Complete CMU walls at away press box.                      |               |             |               |                                   |           |
|                   |                                           | Begin floor/roof joists and sheathing at both press boxes. |               |             |               |                                   |           |
|                   |                                           |                                                            |               |             |               |                                   |           |
|                   |                                           |                                                            |               |             |               |                                   |           |
|                   |                                           |                                                            |               |             |               |                                   |           |
|                   |                                           |                                                            |               |             |               |                                   |           |
|                   |                                           |                                                            |               |             |               |                                   |           |
|                   |                                           |                                                            |               |             |               |                                   |           |
|                   |                                           |                                                            |               | CONCERNS/   |               |                                   | _         |
|                   |                                           |                                                            |               |             |               | ailing proof roll compaction test |           |
|                   |                                           |                                                            |               |             |               | ng completed to determine if the  | elime     |
| stabilization     | procedure wa                              | as uniform an                                              | d at the prop | per depth a | cross the fie | eld and track areas.              |           |