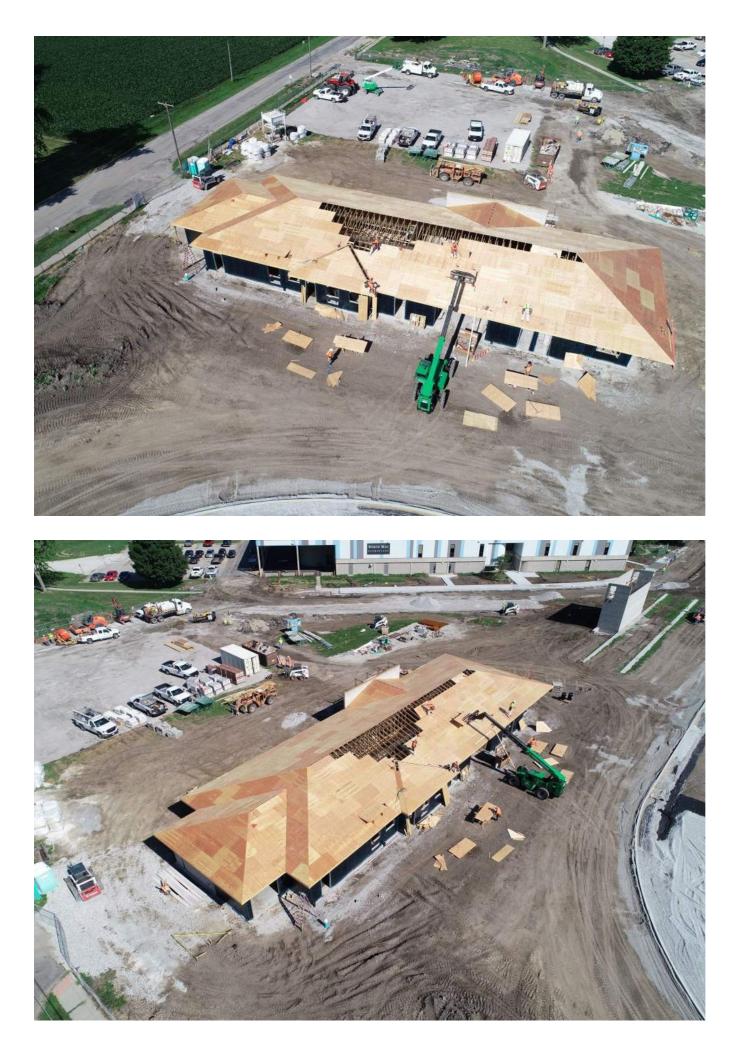

|                   |                                           |                                                            | WEE           | KLY PROJE   | CT UPDAT      | Е                                 |           |
|-------------------|-------------------------------------------|------------------------------------------------------------|---------------|-------------|---------------|-----------------------------------|-----------|
| PROJECT:          | North Mac High School - Athletic Facility |                                                            |               |             |               | SUBSTANTIAL COMPLETION:           | 9/13/2019 |
| ADDRESS:          | 231 W. Fortune St., Virden, IL 62690      |                                                            |               |             |               | CONSTRUCTION COMPLETE:            | 9/20/2019 |
| OWNER:            | North Mac C                               | th Mac CUSD #34                                            |               |             |               | TOTAL LOST DAYS:                  | 20.5      |
| DATE:             | 7/12/2019                                 |                                                            |               |             |               |                                   |           |
|                   |                                           |                                                            |               | WEATH       |               |                                   |           |
| DAY               | DATE                                      | WORKED                                                     | TEMP.         | PRECIP.     | LOST DAY      | NOTES                             |           |
| Monday            | 7/8/2019                                  | Yes                                                        | 87/65         | No          | No            |                                   |           |
| Fuesday           | 7/9/2019                                  | Yes                                                        | 89/70         | No          | No            |                                   |           |
| Wednesday         | 7/10/2019                                 | Yes                                                        | 95/74         | No          | No            |                                   |           |
| Thursday          | 7/11/2019                                 | Yes                                                        | 85/68         | No          | No            |                                   |           |
| Friday            | 7/12/2019                                 | Yes                                                        | 87/66         | No          | No            |                                   |           |
| Saturday          | 7/13/2019                                 |                                                            |               |             |               |                                   |           |
|                   | (                                         |                                                            | -             | IN PROGRE   | SS THIS W     | EEK                               |           |
| Site              | /Field                                    | Continued site grading.                                    |               |             |               |                                   |           |
|                   |                                           | Formed and poured sidewalk along elementary school.        |               |             |               |                                   |           |
|                   |                                           | Installed nailer board on inside track curb.               |               |             |               |                                   |           |
|                   | <b>D</b> 11 11                            | Poured high jump concrete pad.                             |               |             |               |                                   |           |
| Athletic Building |                                           | Continued electrical and plumbing wall rough-ins.          |               |             |               |                                   |           |
|                   |                                           | Completed setting roof trusses and sheathing.              |               |             |               |                                   |           |
| Press Boxes       |                                           | Completed CMU walls at home press box.                     |               |             |               |                                   |           |
|                   |                                           | Began CMU walls at away press box.                         |               |             |               |                                   |           |
|                   |                                           |                                                            |               |             |               |                                   |           |
|                   |                                           |                                                            | WORK          |             | D NEXT WE     | EK                                |           |
| Site/Field        |                                           | Begin west detention pond grading.                         |               |             |               |                                   |           |
|                   |                                           | Form and pour west road sidewalk.                          |               |             |               |                                   |           |
|                   |                                           | Form and pour pole vault and long jump pads.               |               |             |               |                                   |           |
| Athletic          | Building                                  | Begin MEP overhead rough-in.                               |               |             |               |                                   |           |
|                   |                                           | Complete roof underlayment.                                |               |             |               |                                   |           |
|                   |                                           | Begin fascia and gutter installation.                      |               |             |               |                                   |           |
|                   |                                           | Continue interior masonry walls.                           |               |             |               |                                   |           |
| Press             | Boxes                                     | Complete CMU walls at away press box.                      |               |             |               |                                   |           |
|                   |                                           | Begin floor/roof joists and sheathing at both press boxes. |               |             |               |                                   |           |
|                   |                                           |                                                            |               |             |               |                                   |           |
|                   |                                           |                                                            |               |             |               |                                   |           |
|                   |                                           |                                                            |               |             |               |                                   |           |
|                   |                                           |                                                            |               |             |               |                                   |           |
|                   |                                           |                                                            |               |             |               |                                   |           |
|                   |                                           |                                                            |               |             |               |                                   |           |
|                   |                                           |                                                            |               | CONCERNS/   |               |                                   | _         |
|                   |                                           |                                                            |               |             |               | ailing proof roll compaction test |           |
|                   |                                           |                                                            |               |             |               | ng completed to determine if the  | elime     |
| stabilization     | procedure wa                              | as uniform an                                              | d at the prop | per depth a | cross the fie | eld and track areas.              |           |