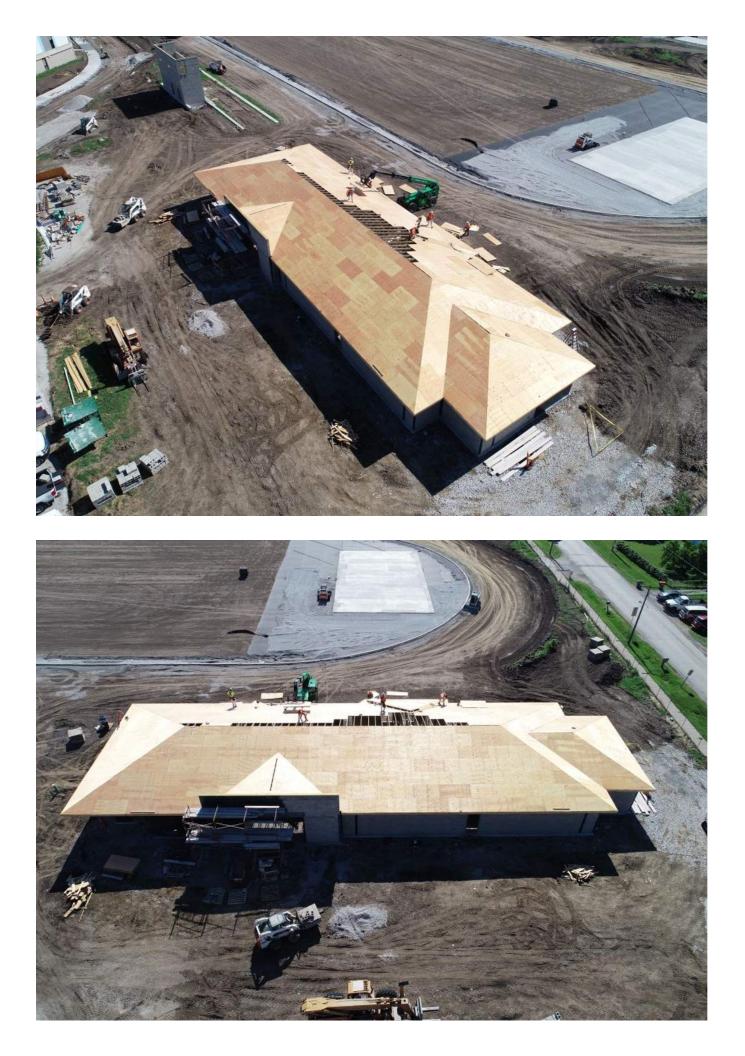

|                   |                                           |                                                            | WEE           | KLY PROJE   | CT UPDAT      | Е                                 |           |
|-------------------|-------------------------------------------|------------------------------------------------------------|---------------|-------------|---------------|-----------------------------------|-----------|
| PROJECT:          | North Mac High School - Athletic Facility |                                                            |               |             |               | SUBSTANTIAL COMPLETION:           | 9/13/2019 |
| ADDRESS:          | 231 W. Fortune St., Virden, IL 62690      |                                                            |               |             |               | CONSTRUCTION COMPLETE:            | 9/20/2019 |
| OWNER:            | North Mac C                               | th Mac CUSD #34                                            |               |             |               | TOTAL LOST DAYS:                  | 20.5      |
| DATE:             | 7/12/2019                                 |                                                            |               |             |               |                                   |           |
|                   |                                           |                                                            |               | WEATH       |               |                                   |           |
| DAY               | DATE                                      | WORKED                                                     | TEMP.         | PRECIP.     | LOST DAY      | NOTES                             |           |
| Monday            | 7/8/2019                                  | Yes                                                        | 87/65         | No          | No            |                                   |           |
| Fuesday           | 7/9/2019                                  | Yes                                                        | 89/70         | No          | No            |                                   |           |
| Wednesday         | 7/10/2019                                 | Yes                                                        | 95/74         | No          | No            |                                   |           |
| Thursday          | 7/11/2019                                 | Yes                                                        | 85/68         | No          | No            |                                   |           |
| Friday            | 7/12/2019                                 | Yes                                                        | 87/66         | No          | No            |                                   |           |
| Saturday          | 7/13/2019                                 |                                                            |               |             |               |                                   |           |
|                   | (                                         |                                                            | -             | IN PROGRE   | SS THIS W     | EEK                               |           |
| Site              | /Field                                    | Continued site grading.                                    |               |             |               |                                   |           |
|                   |                                           | Formed and poured sidewalk along elementary school.        |               |             |               |                                   |           |
|                   |                                           | Installed nailer board on inside track curb.               |               |             |               |                                   |           |
|                   | <b>D</b> 11 11                            | Poured high jump concrete pad.                             |               |             |               |                                   |           |
| Athletic Building |                                           | Continued electrical and plumbing wall rough-ins.          |               |             |               |                                   |           |
|                   |                                           | Completed setting roof trusses and sheathing.              |               |             |               |                                   |           |
| Press Boxes       |                                           | Completed CMU walls at home press box.                     |               |             |               |                                   |           |
|                   |                                           | Began CMU walls at away press box.                         |               |             |               |                                   |           |
|                   |                                           |                                                            |               |             |               |                                   |           |
|                   |                                           |                                                            | WORK          |             | D NEXT WE     | EK                                |           |
| Site/Field        |                                           | Begin west detention pond grading.                         |               |             |               |                                   |           |
|                   |                                           | Form and pour west road sidewalk.                          |               |             |               |                                   |           |
|                   |                                           | Form and pour pole vault and long jump pads.               |               |             |               |                                   |           |
| Athletic          | Building                                  | Begin MEP overhead rough-in.                               |               |             |               |                                   |           |
|                   |                                           | Complete roof underlayment.                                |               |             |               |                                   |           |
|                   |                                           | Begin fascia and gutter installation.                      |               |             |               |                                   |           |
|                   |                                           | Continue interior masonry walls.                           |               |             |               |                                   |           |
| Press             | Boxes                                     | Complete CMU walls at away press box.                      |               |             |               |                                   |           |
|                   |                                           | Begin floor/roof joists and sheathing at both press boxes. |               |             |               |                                   |           |
|                   |                                           |                                                            |               |             |               |                                   |           |
|                   |                                           |                                                            |               |             |               |                                   |           |
|                   |                                           |                                                            |               |             |               |                                   |           |
|                   |                                           |                                                            |               |             |               |                                   |           |
|                   |                                           |                                                            |               |             |               |                                   |           |
|                   |                                           |                                                            |               |             |               |                                   |           |
|                   |                                           |                                                            |               | CONCERNS/   |               |                                   | _         |
|                   |                                           |                                                            |               |             |               | ailing proof roll compaction test |           |
|                   |                                           |                                                            |               |             |               | ng completed to determine if the  | elime     |
| stabilization     | procedure wa                              | as uniform an                                              | d at the prop | per depth a | cross the fie | eld and track areas.              |           |