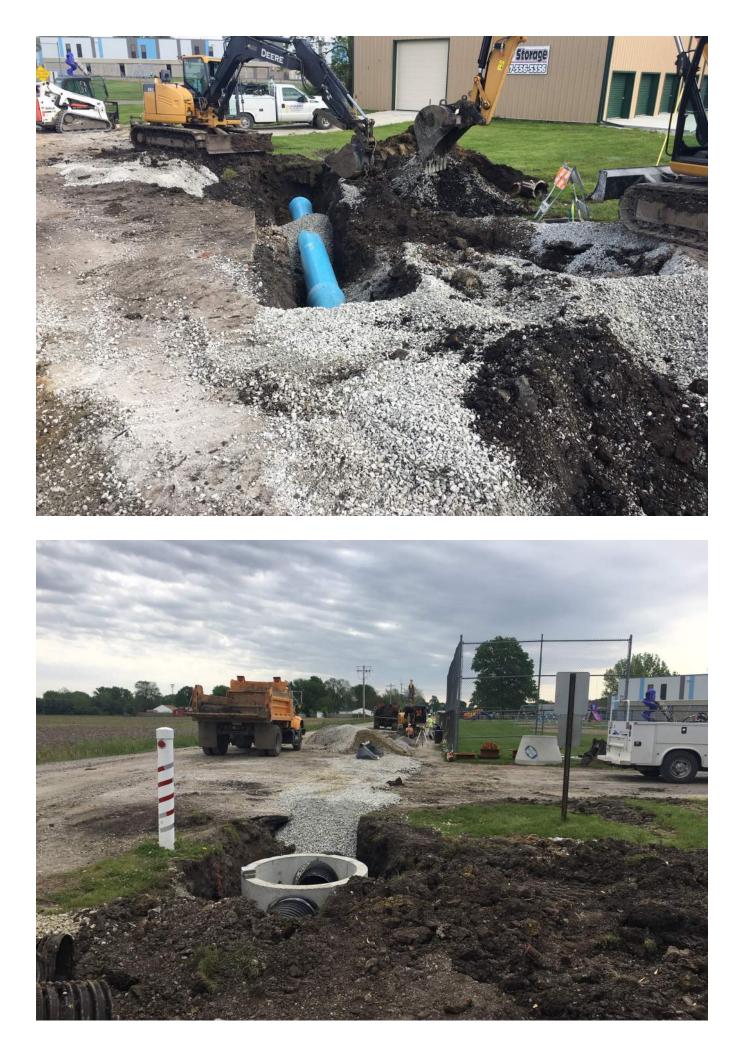

|                            |              |                                                                                   | WEE        | KLY PROJE | CT UPDAT | E                                 |                |
|----------------------------|--------------|-----------------------------------------------------------------------------------|------------|-----------|----------|-----------------------------------|----------------|
| PROJECT:                   |              |                                                                                   |            |           |          | SUBSTANTIAL COMPLETION:           | 9/13/2019      |
| ADDRESS:                   | 231 W. Fortu | ine St., Virden                                                                   | , IL 62690 |           |          | CONSTRUCTION COMPLETE:            | 9/20/2019      |
| OWNER:                     | North Mac C  | Mac CUSD #34                                                                      |            |           |          | TOTAL LOST DAYS:                  | 12             |
| DATE:                      | 5/17/2019    |                                                                                   |            |           |          |                                   |                |
| WEATHER                    |              |                                                                                   |            |           |          |                                   |                |
| DAY                        | DATE         | WORKED                                                                            | TEMP.      | PRECIP.   | LOST DAY | NOTES                             |                |
| Monday                     | 5/13/2019    | Yes                                                                               | 66/43      | No        | Yes      | Lost day for field work - too we  | t from weekend |
| Tuesday                    | 5/14/2019    | Yes                                                                               | 69/43      | Yes       | No       |                                   |                |
| Wednesday                  |              | Yes                                                                               | 74/53      | Yes       | Yes      | Lost day for field work - too wet |                |
| Thursday                   | 5/16/2019    | Yes                                                                               | 89/59      | No        | Yes      | Lost day for field work -         | too wet        |
| Friday                     | 5/17/2019    | Yes                                                                               | 81/65      | No        | No       |                                   |                |
| Saturday                   | 5/18/2019    |                                                                                   |            |           |          |                                   |                |
| WORK IN PROGRESS THIS WEEK |              |                                                                                   |            |           |          |                                   |                |
| Si                         | ite          | Continued field grading, weather permitting.                                      |            |           |          |                                   |                |
|                            |              | Relocated water line at Union Street.                                             |            |           |          |                                   |                |
|                            |              | Began storm sewer work along Union Street.                                        |            |           |          |                                   |                |
|                            |              | Began boring for site electric.                                                   |            |           |          |                                   |                |
|                            |              |                                                                                   |            |           |          |                                   |                |
| Bui                        | lding        | Completed excavating, forming and pouring of footings/foundations at press boxes. |            |           |          |                                   |                |
|                            |              | Completed excavating and pouring of bleacher grade beams.                         |            |           |          |                                   |                |
|                            |              | Continued plumbing underground rough-in at athletic building.                     |            |           |          |                                   |                |
|                            |              | Began electrical underground rough-in at athletic building.                       |            |           |          |                                   |                |
|                            |              |                                                                                   |            |           |          |                                   |                |
|                            |              |                                                                                   |            |           |          |                                   |                |
|                            |              |                                                                                   |            |           |          |                                   |                |
|                            |              |                                                                                   |            |           |          |                                   |                |
|                            |              |                                                                                   | MOR        |           |          | EV                                |                |
| C C                        | ite          | WORK PROJECTED NEXT WEEK   Demolition of existing structures.                     |            |           |          |                                   |                |
| Jite                       |              | Continue site grading.                                                            |            |           |          |                                   |                |
| <u> </u>                   |              | Begin storm sewer work.                                                           |            |           |          |                                   |                |
|                            |              | Begin storm sewer work.<br>Begin electrical borings across football field.        |            |           |          |                                   |                |
| Bui                        | lding        | Begin excavation and pouring of footings.                                         |            |           |          |                                   |                |
|                            |              | - 00 0                                                                            |            |           |          |                                   |                |
|                            |              |                                                                                   |            |           |          |                                   |                |
|                            |              |                                                                                   |            |           |          |                                   |                |
|                            |              |                                                                                   |            |           |          |                                   |                |
|                            |              |                                                                                   |            |           |          |                                   |                |
|                            |              |                                                                                   |            |           |          |                                   |                |
|                            |              |                                                                                   |            |           |          |                                   |                |
|                            |              |                                                                                   |            |           |          |                                   |                |
|                            |              |                                                                                   |            |           |          |                                   |                |
|                            |              |                                                                                   |            |           |          |                                   |                |
|                            |              |                                                                                   |            | CONCERNS  | /DELAYS  |                                   |                |
|                            |              |                                                                                   |            |           |          |                                   |                |
|                            |              |                                                                                   |            |           |          |                                   |                |
|                            |              |                                                                                   |            |           |          |                                   |                |